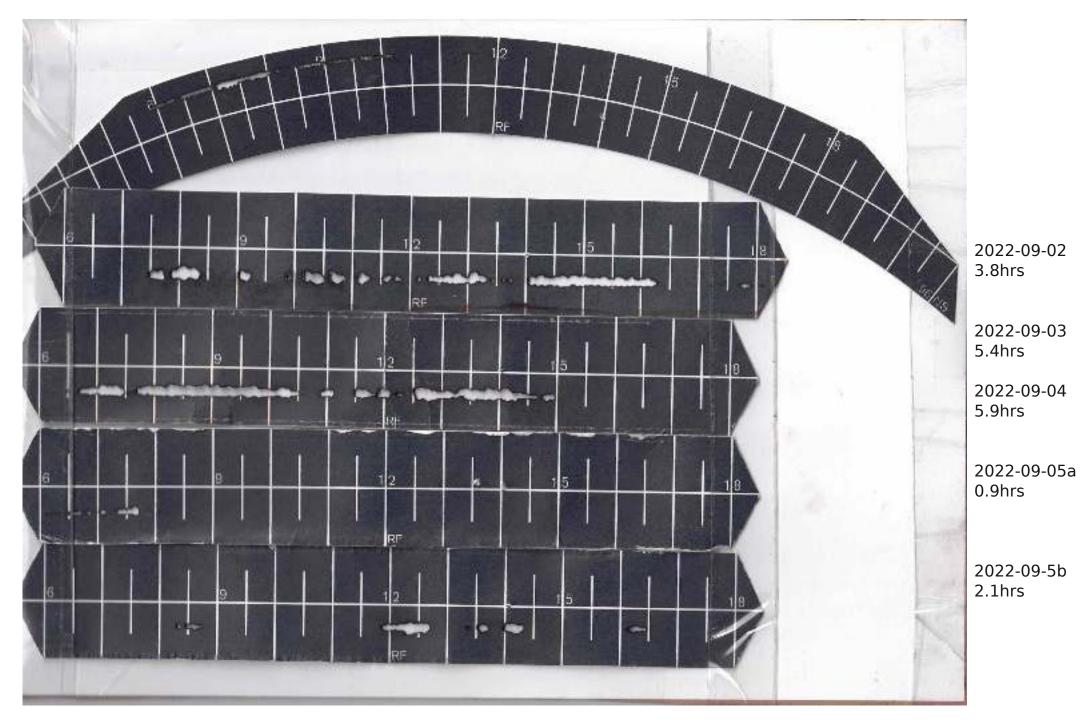

## Campbell Stokes Type Sunshine Recorder Readings 2022

The Sunshine Recorder was erected on 28th April 2022 so readings run from 29th April 2022 with each year as a separate PDF Actual Sunshine Readings are in the Manual Records at https://themetman.net/FGmodules/wx\_stats

Any day with zero sunshine hours is not scanned.

There will be missed days due to holidays and early starts. A script on Antares reduces the pdf for upload to website. The MiddleCard is for the Equinox1st March to 11th AprilThe BottomCard is for Summer12th Apr to 2nd SeptThe MiddleCard is for the Equinox3rd Sept to 14th OctThe TopCard is for Winter15th Oct to 29th Feb