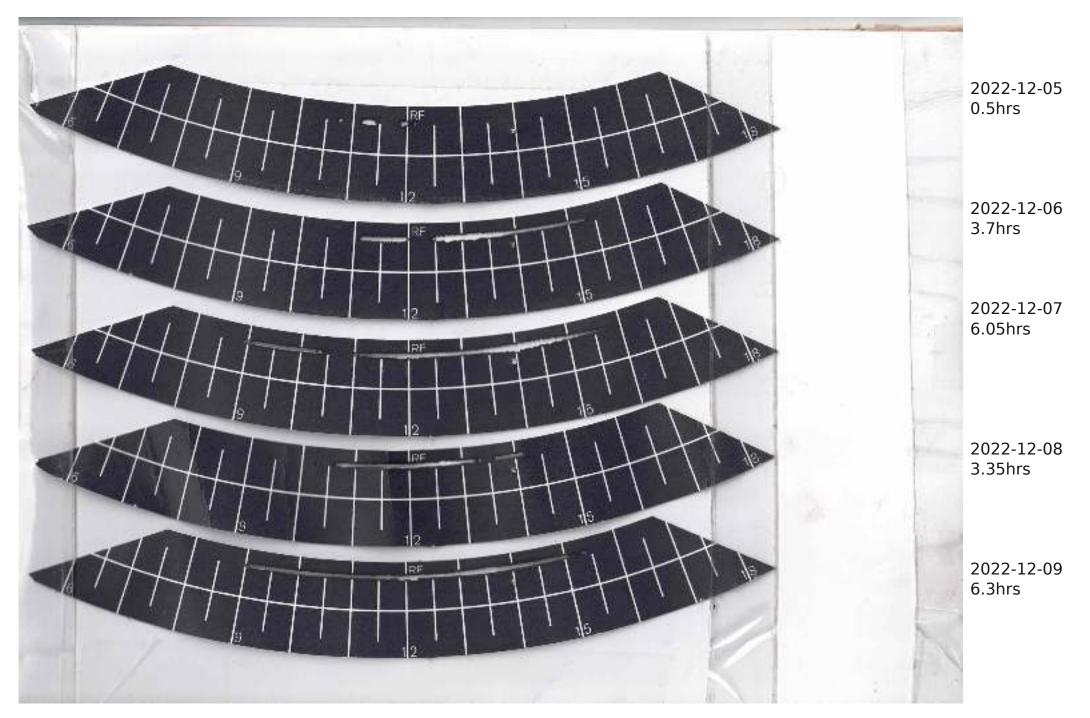

## Campbell Stokes Type Sunshine Recorder Readings 2022

The Sunshine Recorder was erected on 28th April 2022 so readings run from 29th April 2022 with each year as a separate PDF Actual Sunshine Readings are in the Manual Records at https://themetman.net/FGmodules/wx\_stats

Any day with zero sunshine hours is not scanned.

There will be missed days due to holidays and early starts. A script on Antares reduces the pdf for upload to website. The MiddleCard is for the Equinox1st March to 11th AprilThe BottomCard is for Summer12th Apr to 2nd SeptThe MiddleCard is for the Equinox3rd Sept to 14th OctThe TopCard is for Winter15th Oct to 29th Feb