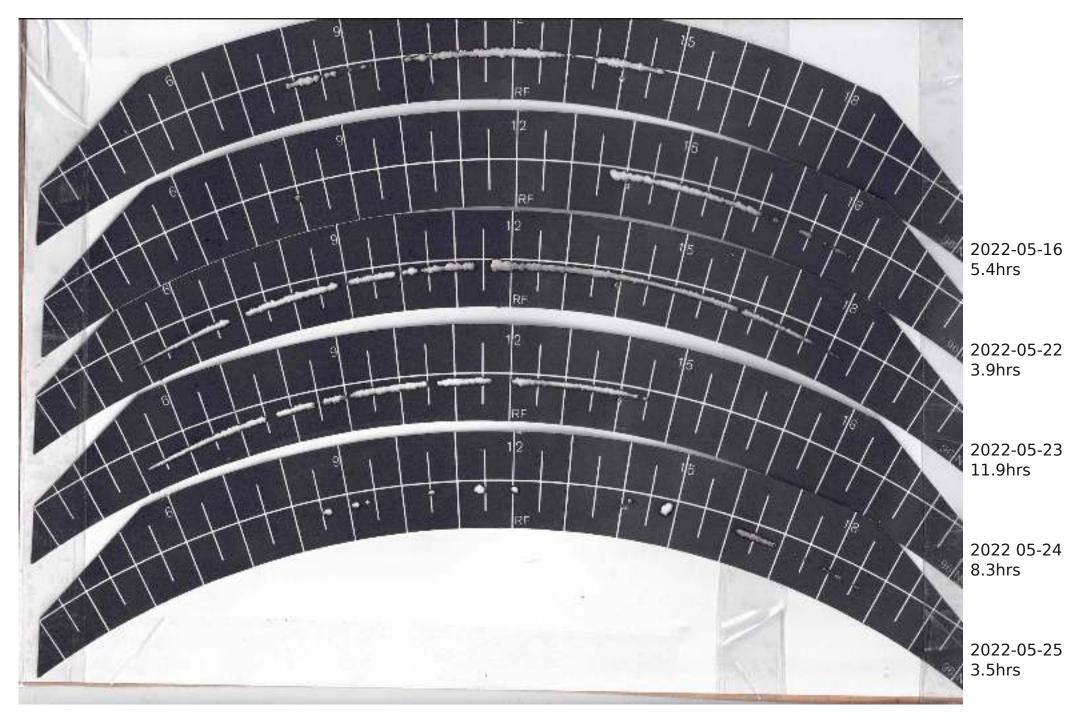

## Campbell Stokes Type Sunshine Recorder Readings 2022

The Sunshine Recorder was erected on 28th April 2022 so readings run from 29th April 2022 with each year as a separate PDF Actual Sunshine Readings are in the Manual Records at https://themetman.net/FGmodules/wx\_stats

Any day with zero sunshine hours is not scanned.

There will be missed days due to holidays and early starts. A script on Antares reduces the pdf for upload to website. The MiddleCard is for the Equinox1st March to 11th AprilThe BottomCard is for Summer12th Apr to 2nd SeptThe MiddleCard is for the Equinox3rd Sept to 14th OctThe TopCard is for Winter15th Oct to 29th Feb