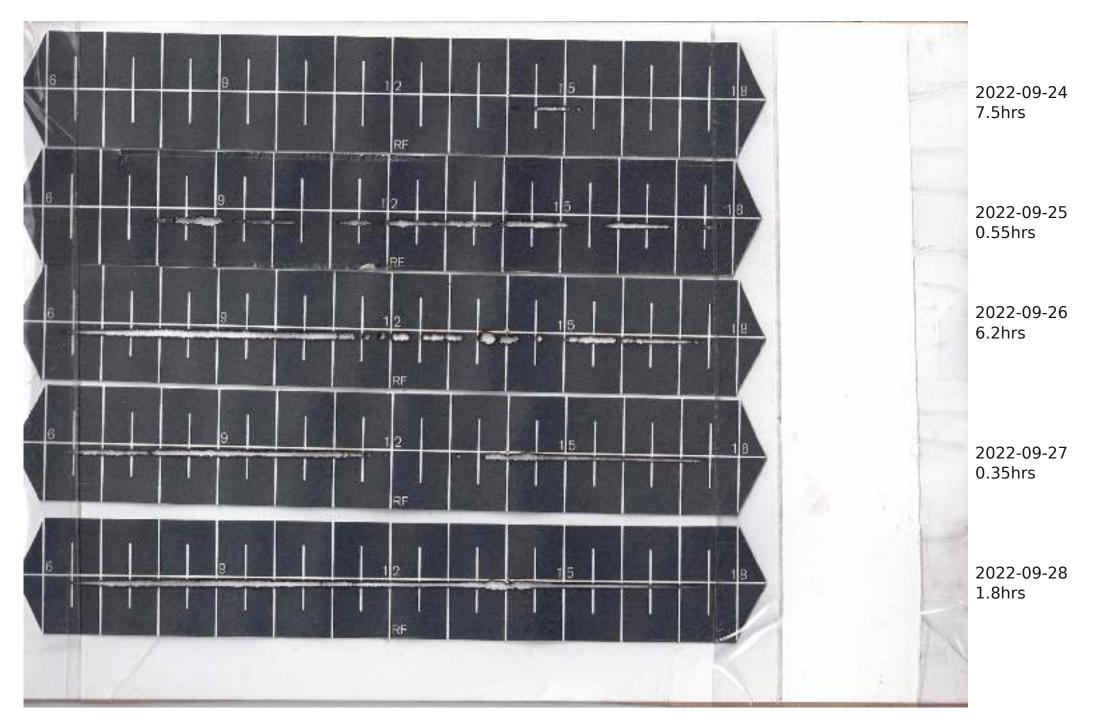

## Campbell Stokes Type Sunshine Recorder Readings 2022

The Sunshine Recorder was erected on 28th April 2022 so readings run from 29th April 2022 with each year as a separate PDF Actual Sunshine Readings are in the Manual Records at https://themetman.net/FGmodules/wx\_stats

Any day with zero sunshine hours is not scanned.

There will be missed days due to holidays and early starts. A script on Antares reduces the pdf for upload to website. The MiddleCard is for the Equinox1st March to 11th AprilThe BottomCard is for Summer12th Apr to 2nd SeptThe MiddleCard is for the Equinox3rd Sept to 14th OctThe TopCard is for Winter15th Oct to 29th Feb