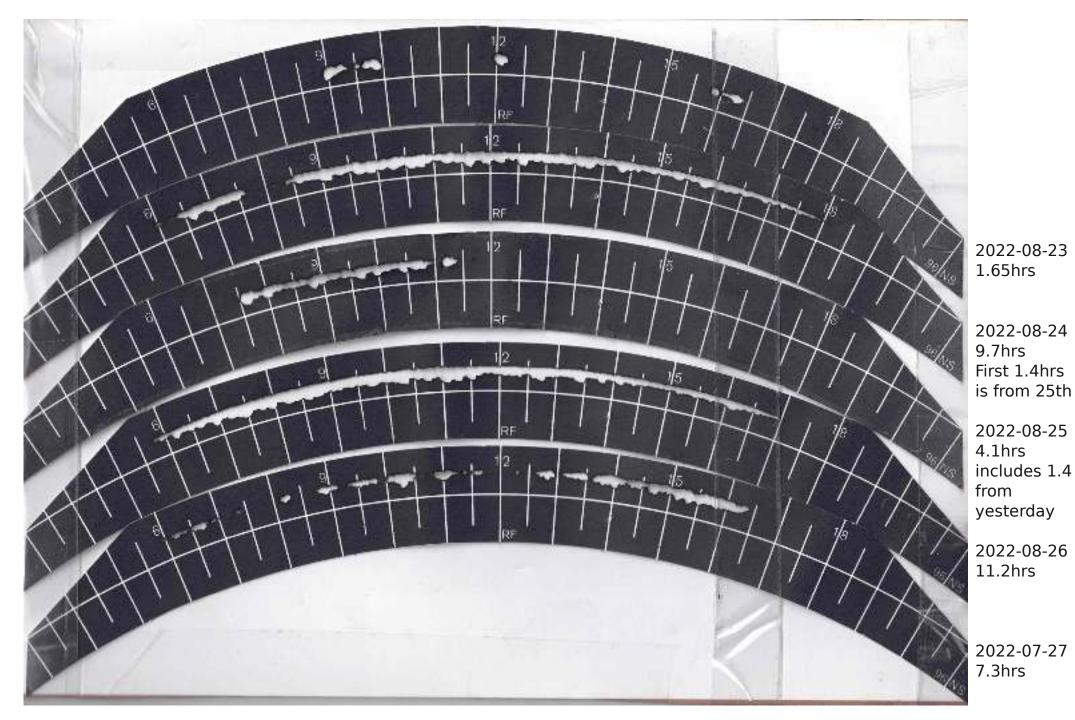

## Campbell Stokes Type Sunshine Recorder Readings 2022

The Sunshine Recorder was erected on 28th April 2022 so readings run from 29th April 2022 with each year as a separate PDF Actual Sunshine Readings are in the Manual Records at https://themetman.net/FGmodules/wx\_stats

Any day with zero sunshine hours is not scanned.

There will be missed days due to holidays and early starts. A script on Antares reduces the pdf for upload to website. The MiddleCard is for the Equinox1st March to 11th AprilThe BottomCard is for Summer12th Apr to 2nd SeptThe MiddleCard is for the Equinox3rd Sept to 14th OctThe TopCard is for Winter15th Oct to 29th Feb