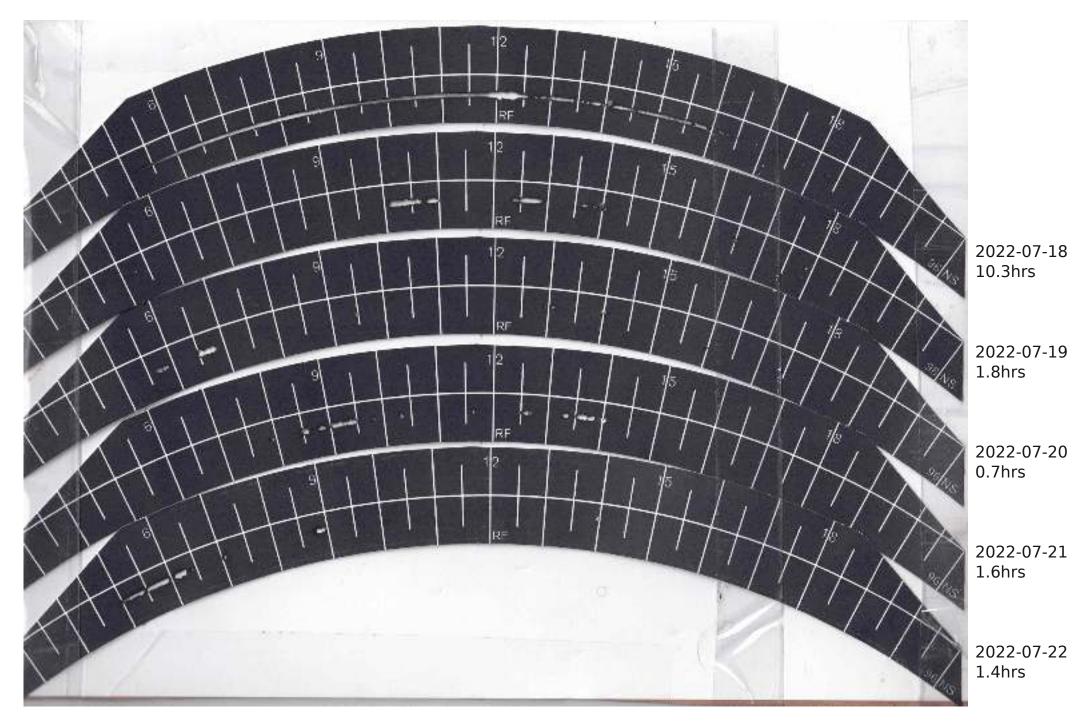

## Campbell Stokes Type Sunshine Recorder Readings 2022

The Sunshine Recorder was erected on 28th April 2022 so readings run from 29th April 2022 with each year as a separate PDF Actual Sunshine Readings are in the Manual Records at https://themetman.net/FGmodules/wx\_stats

Any day with zero sunshine hours is not scanned.

There will be missed days due to holidays and early starts. A script on Antares reduces the pdf for upload to website. The MiddleCard is for the Equinox1st March to 11th AprilThe BottomCard is for Summer12th Apr to 2nd SeptThe MiddleCard is for the Equinox3rd Sept to 14th OctThe TopCard is for Winter15th Oct to 29th Feb