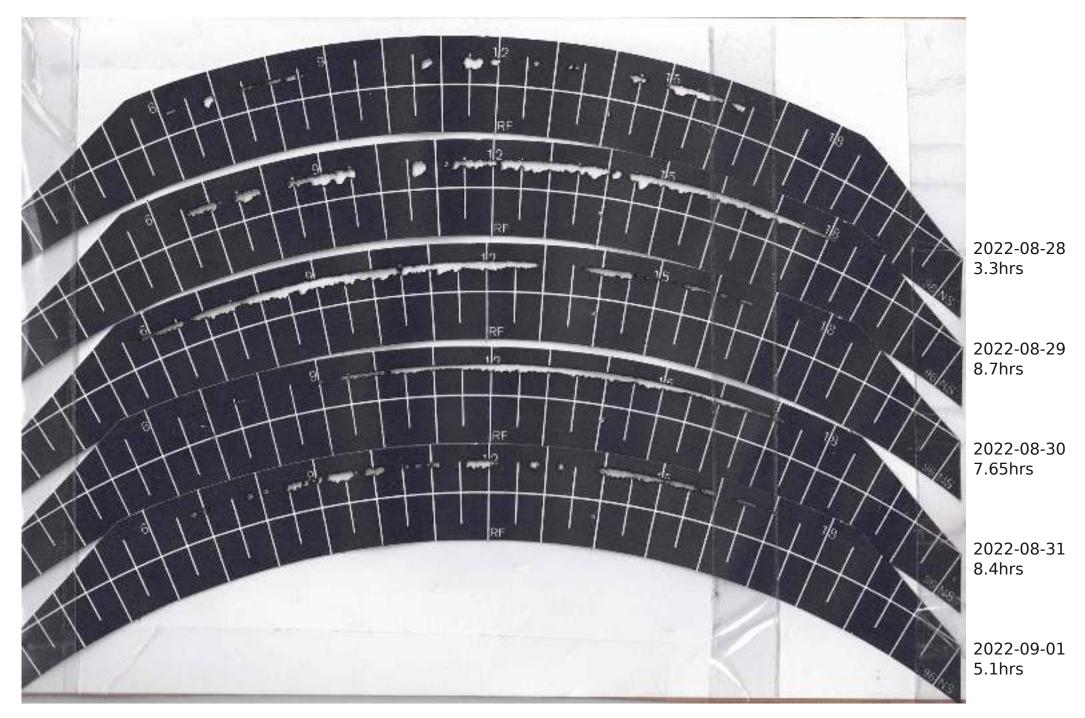

## Campbell Stokes Type Sunshine Recorder Readings 2022

The Sunshine Recorder was erected on 28th April 2022 so readings run from 29th April 2022 with each year as a separate PDF Actual Sunshine Readings are in the Manual Records at https://themetman.net/FGmodules/wx\_stats

Any day with zero sunshine hours is not scanned.

There will be missed days due to holidays and early starts. A script on Antares reduces the pdf for upload to website. The MiddleCard is for the Equinox1st March to 11th AprilThe BottomCard is for Summer12th Apr to 2nd SeptThe MiddleCard is for the Equinox3rd Sept to 14th OctThe TopCard is for Winter15th Oct to 29th Feb