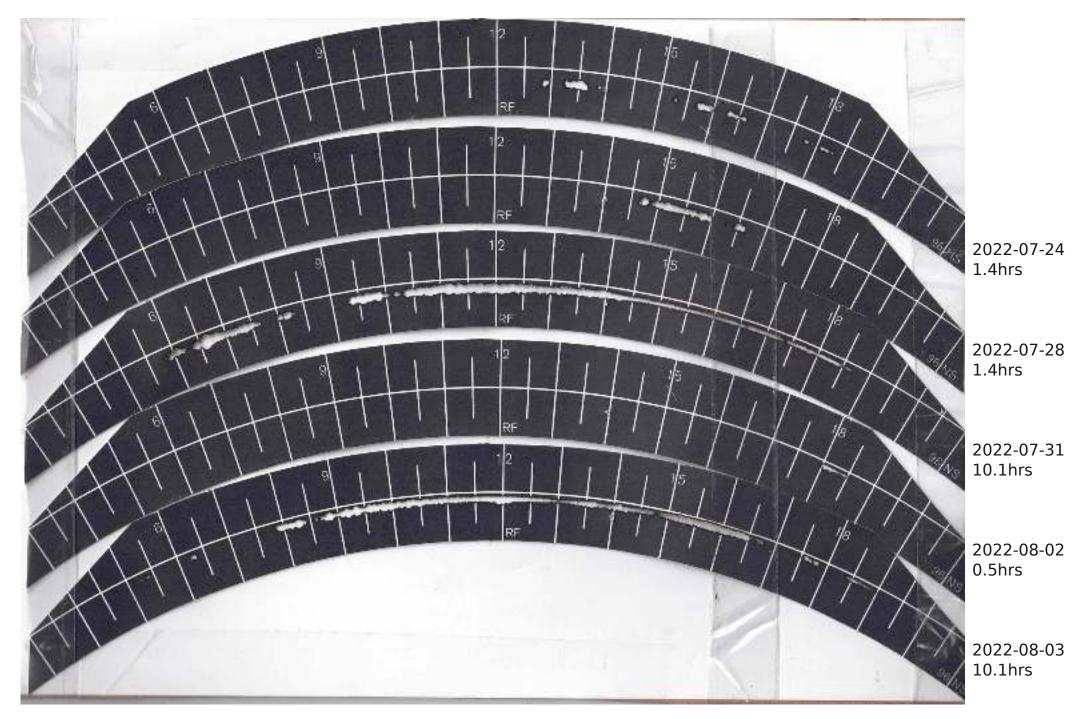

## Campbell Stokes Type Sunshine Recorder Readings 2022

The Sunshine Recorder was erected on 28th April 2022 so readings run from 29th April 2022 with each year as a separate PDF Actual Sunshine Readings are in the Manual Records at https://themetman.net/FGmodules/wx\_stats

Any day with zero sunshine hours is not scanned.

There will be missed days due to holidays and early starts. A script on Antares reduces the pdf for upload to website. The MiddleCard is for the Equinox1st March to 11th AprilThe BottomCard is for Summer12th Apr to 2nd SeptThe MiddleCard is for the Equinox3rd Sept to 14th OctThe TopCard is for Winter15th Oct to 29th Feb