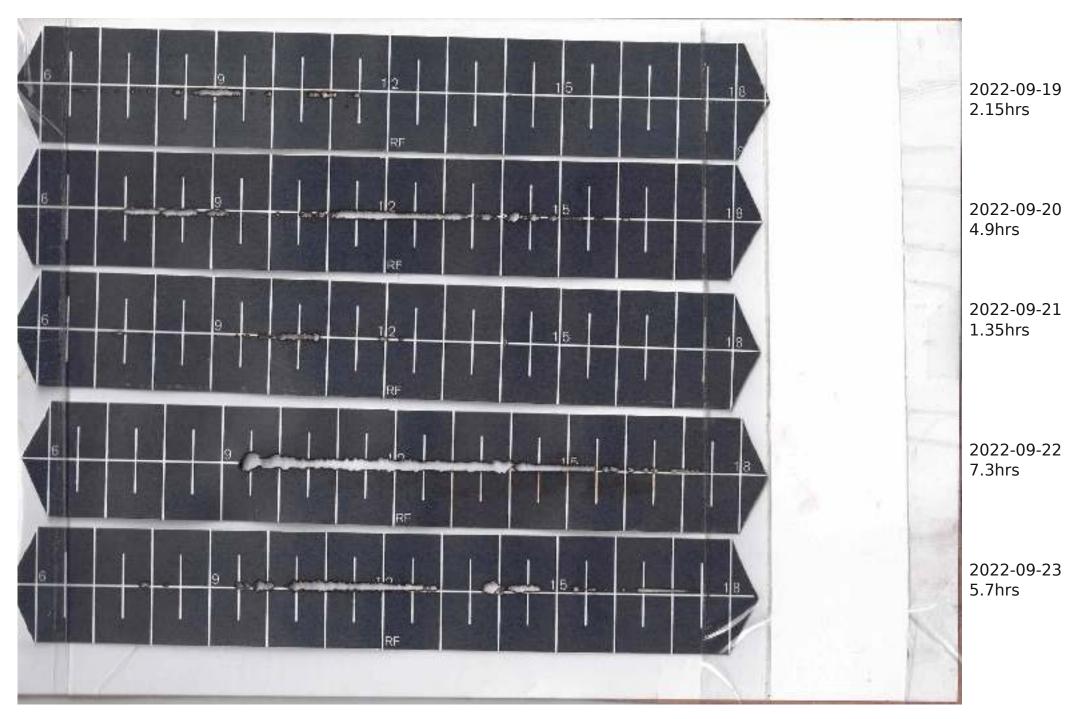

## Campbell Stokes Type Sunshine Recorder Readings 2022

The Sunshine Recorder was erected on 28th April 2022 so readings run from 29th April 2022 with each year as a separate PDF Actual Sunshine Readings are in the Manual Records at https://themetman.net/FGmodules/wx\_stats

Any day with zero sunshine hours is not scanned.

There will be missed days due to holidays and early starts. A script on Antares reduces the pdf for upload to website. The MiddleCard is for the Equinox1st March to 11th AprilThe BottomCard is for Summer12th Apr to 2nd SeptThe MiddleCard is for the Equinox3rd Sept to 14th OctThe TopCard is for Winter15th Oct to 29th Feb