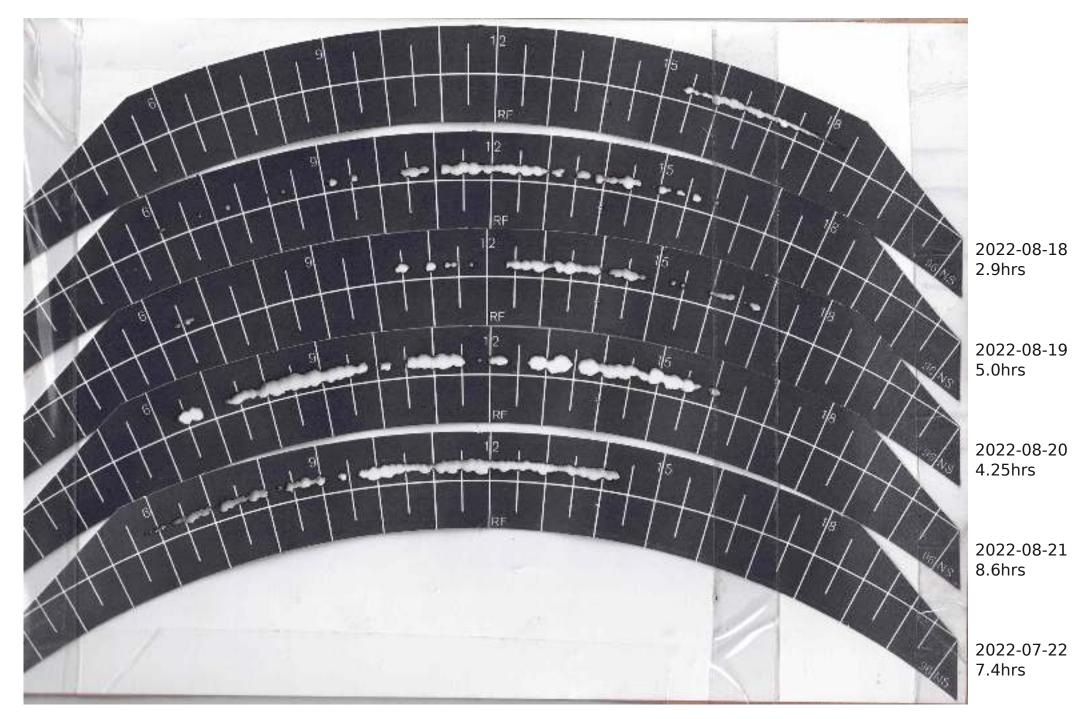

## Campbell Stokes Type Sunshine Recorder Readings 2022

The Sunshine Recorder was erected on 28th April 2022 so readings run from 29th April 2022 with each year as a separate PDF Actual Sunshine Readings are in the Manual Records at https://themetman.net/FGmodules/wx\_stats

Any day with zero sunshine hours is not scanned.

There will be missed days due to holidays and early starts. A script on Antares reduces the pdf for upload to website. The MiddleCard is for the Equinox1st March to 11th AprilThe BottomCard is for Summer12th Apr to 2nd SeptThe MiddleCard is for the Equinox3rd Sept to 14th OctThe TopCard is for Winter15th Oct to 29th Feb