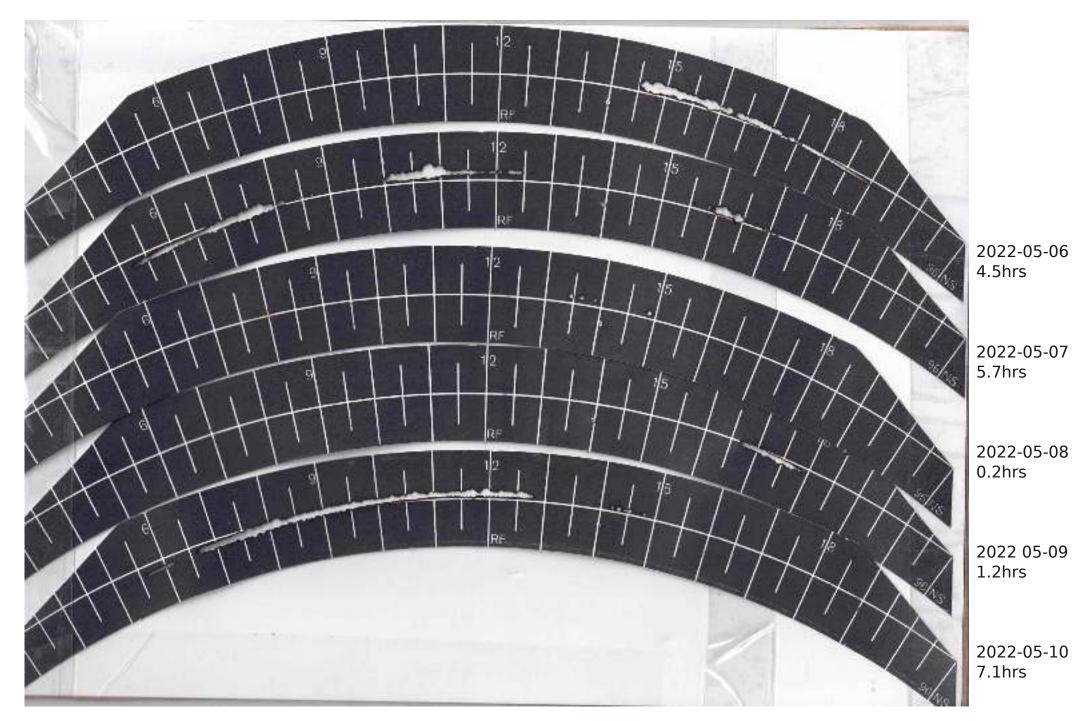

Any day with zero sunshine hours is not scanned.

There will be missed days due to holidays and early starts. A script on Antares reduces the pdf for upload to website. The MiddleCard is for the Equinox1st March to 11th AprilThe BottomCard is for Summer12th Apr to 2nd SeptThe MiddleCard is for the Equinox3rd Sept to 14th OctThe TopCard is for Winter15th Oct to 29th Feb

## Table of Contents

Records start from 2022-04-29 at page 1 and end at page 36 on 2022-12-29