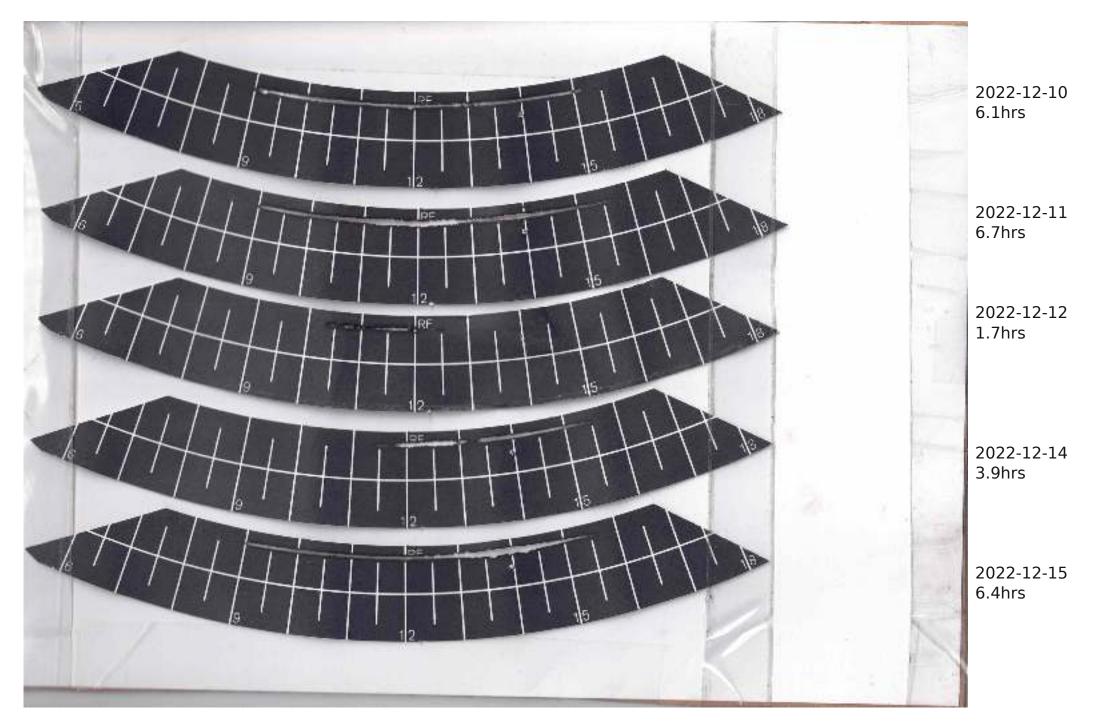

## Campbell Stokes Type Sunshine Recorder Readings 2022

The Sunshine Recorder was erected on 28th April 2022 so readings run from 29th April 2022 with each year as a separate PDF Actual Sunshine Readings are in the Manual Records at https://themetman.net/FGmodules/wx\_stats

Any day with zero sunshine hours is not scanned.

There will be missed days due to holidays and early starts. A script on Antares reduces the pdf for upload to website. The MiddleCard is for the Equinox1st March to 11th AprilThe BottomCard is for Summer12th Apr to 2nd SeptThe MiddleCard is for the Equinox3rd Sept to 14th OctThe TopCard is for Winter15th Oct to 29th Feb