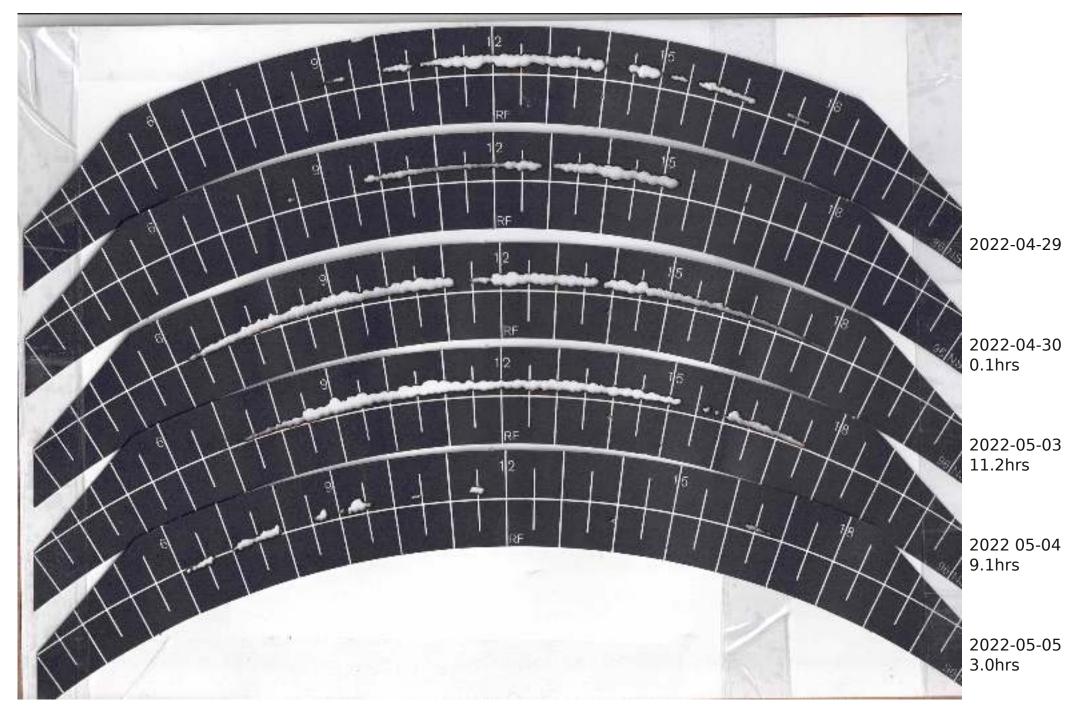

Any day with zero sunshine hours is not scanned.

There will be missed days due to holidays and early starts. A script on Antares reduces the pdf for upload to website. The MiddleCard is for the Equinox1st March to 11th AprilThe BottomCard is for Summer12th Apr to 2nd SeptThe MiddleCard is for the Equinox3rd Sept to 14th OctThe TopCard is for Winter15th Oct to 29th Feb

## Table of Contents

Records start from 2022-04-29 at page 1 and end at page 36 on 2022-12-29