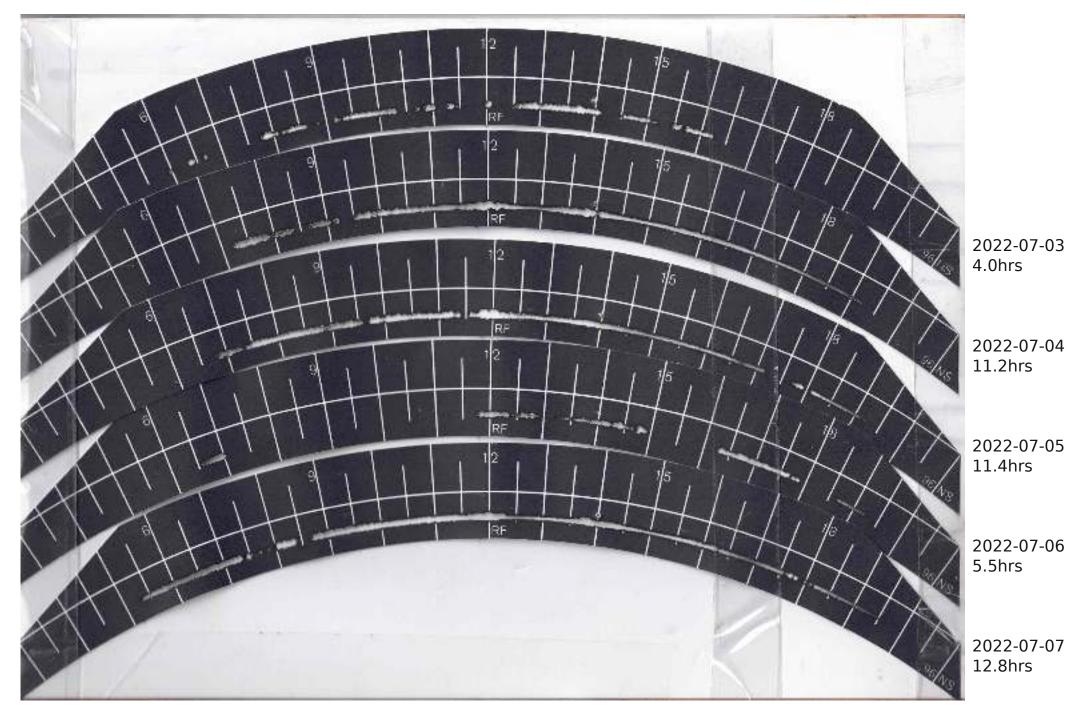

## Campbell Stokes Type Sunshine Recorder Readings 2022

The Sunshine Recorder was erected on 28th April 2022 so readings run from 29th April 2022 with each year as a separate PDF Actual Sunshine Readings are in the Manual Records at https://themetman.net/FGmodules/wx\_stats

Any day with zero sunshine hours is not scanned.

There will be missed days due to holidays and early starts. A script on Antares reduces the pdf for upload to website. The MiddleCard is for the Equinox1st March to 11th AprilThe BottomCard is for Summer12th Apr to 2nd SeptThe MiddleCard is for the Equinox3rd Sept to 14th OctThe TopCard is for Winter15th Oct to 29th Feb