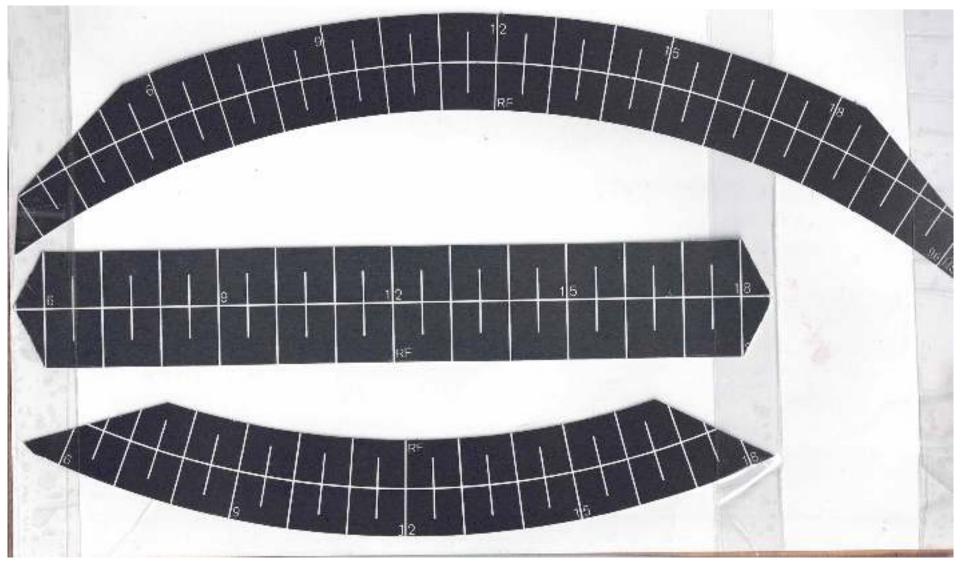

Any day with zero sunshine hours is not scanned.

There will be missed days due to holidays and early starts. A script on Antares reduces the pdf for upload to website. The MiddleCard is for the Equinox1st March to 11th AprilThe BottomCard is for Summer12th Apr to 2nd SeptThe MiddleCard is for the Equinox3rd Sept to 14th OctThe TopCard is for Winter15th Oct to 29th Feb