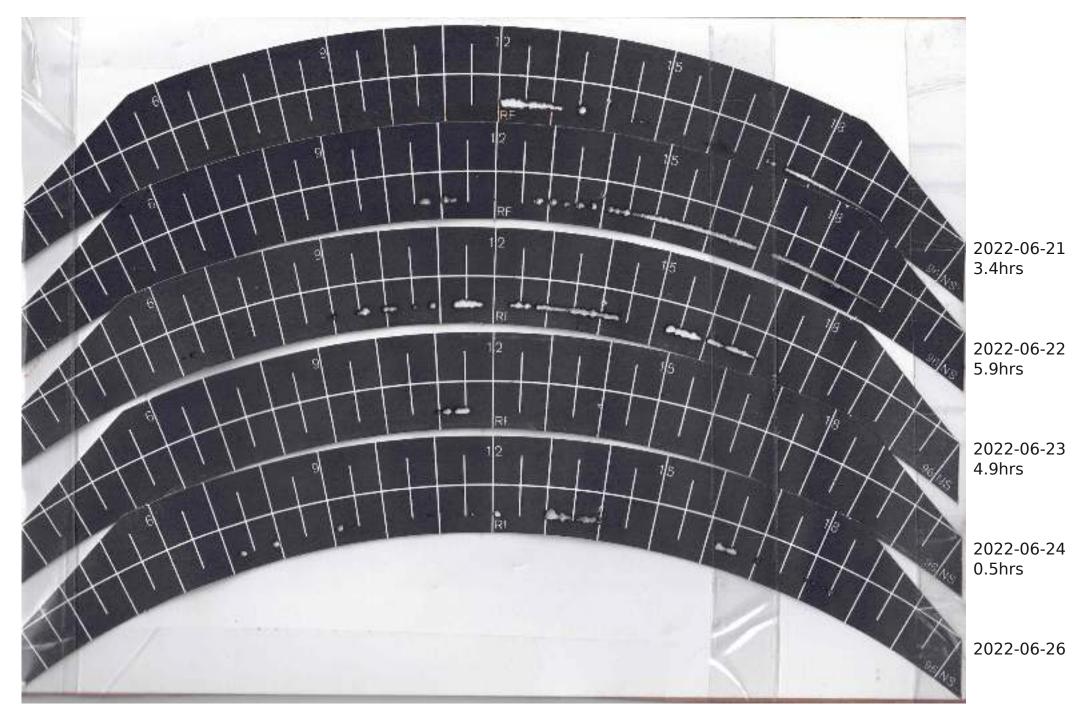

## Campbell Stokes Type Sunshine Recorder Readings 2022

The Sunshine Recorder was erected on 28th April 2022 so readings run from 29th April 2022 with each year as a separate PDF Actual Sunshine Readings are in the Manual Records at https://themetman.net/FGmodules/wx\_stats

Any day with zero sunshine hours is not scanned.

There will be missed days due to holidays and early starts. A script on Antares reduces the pdf for upload to website. The MiddleCard is for the Equinox1st March to 11th AprilThe BottomCard is for Summer12th Apr to 2nd SeptThe MiddleCard is for the Equinox3rd Sept to 14th OctThe TopCard is for Winter15th Oct to 29th Feb