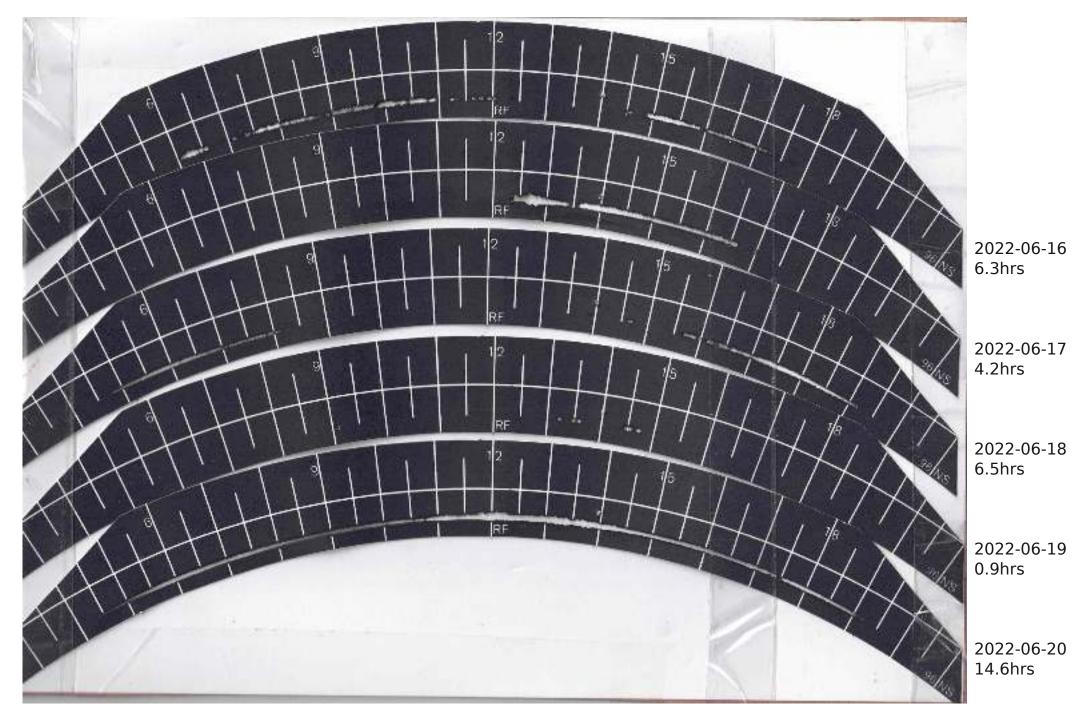

## Campbell Stokes Type Sunshine Recorder Readings 2022

The Sunshine Recorder was erected on 28th April 2022 so readings run from 29th April 2022 with each year as a separate PDF Actual Sunshine Readings are in the Manual Records at https://themetman.net/FGmodules/wx\_stats

Any day with zero sunshine hours is not scanned.

There will be missed days due to holidays and early starts. A script on Antares reduces the pdf for upload to website. The MiddleCard is for the Equinox1st March to 11th AprilThe BottomCard is for Summer12th Apr to 2nd SeptThe MiddleCard is for the Equinox3rd Sept to 14th OctThe TopCard is for Winter15th Oct to 29th Feb