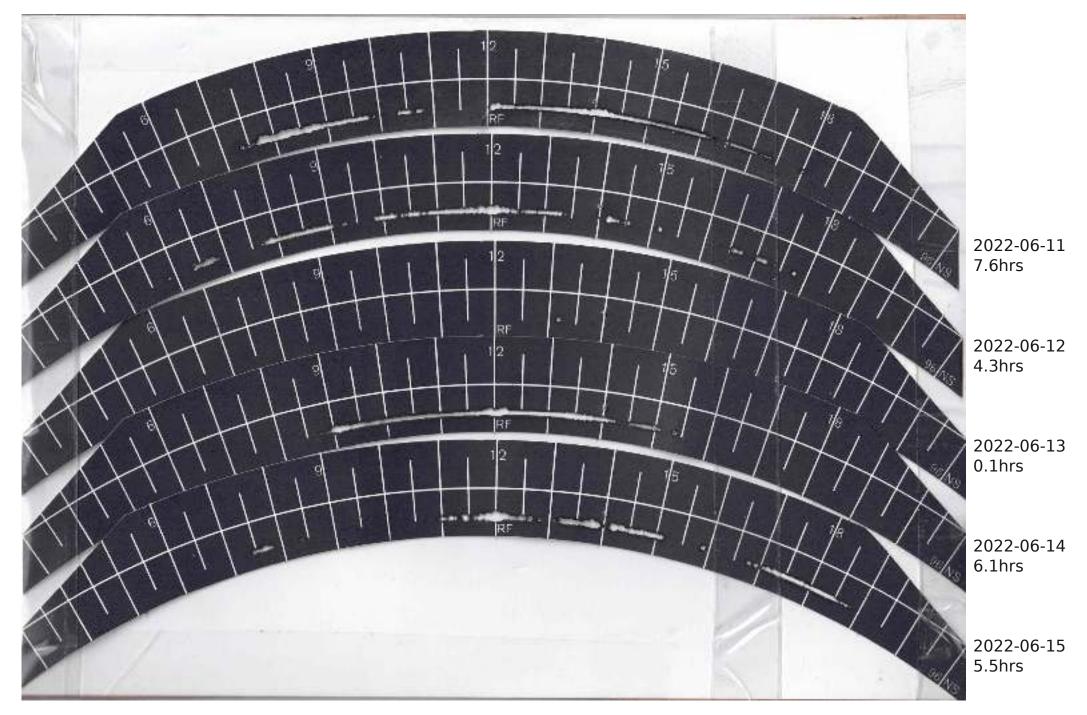

## Campbell Stokes Type Sunshine Recorder Readings 2022

The Sunshine Recorder was erected on 28th April 2022 so readings run from 29th April 2022 with each year as a separate PDF Actual Sunshine Readings are in the Manual Records at https://themetman.net/FGmodules/wx\_stats

Any day with zero sunshine hours is not scanned.

There will be missed days due to holidays and early starts. A script on Antares reduces the pdf for upload to website. The MiddleCard is for the Equinox1st March to 11th AprilThe BottomCard is for Summer12th Apr to 2nd SeptThe MiddleCard is for the Equinox3rd Sept to 14th OctThe TopCard is for Winter15th Oct to 29th Feb