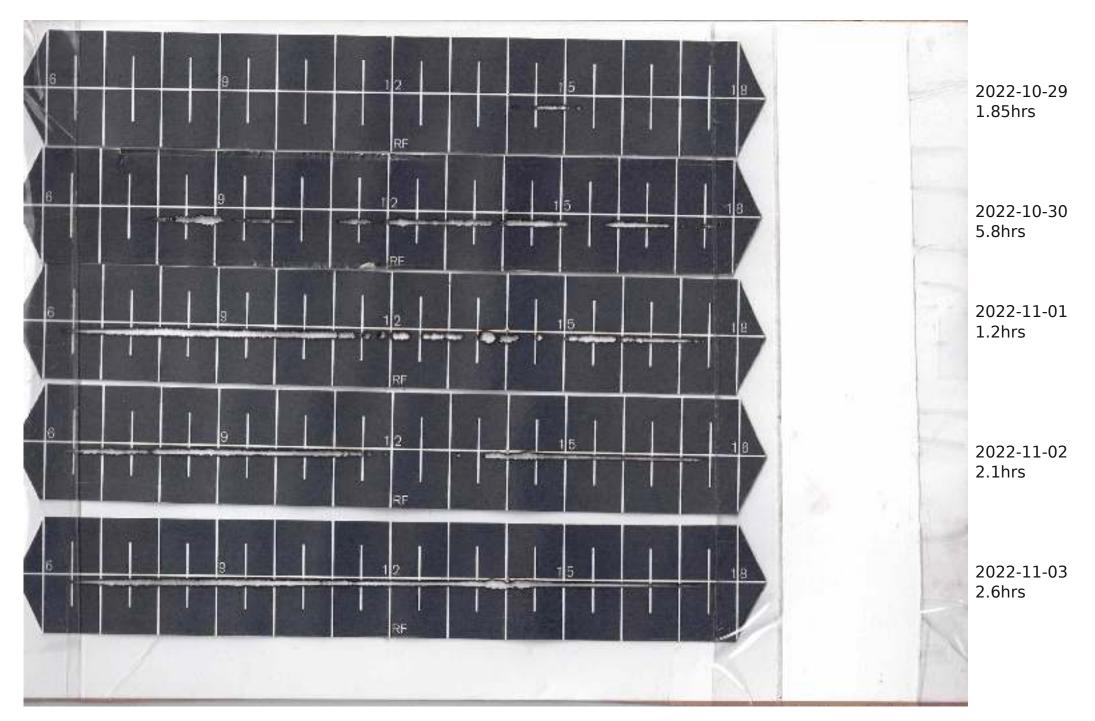

## Campbell Stokes Type Sunshine Recorder Readings 2022

The Sunshine Recorder was erected on 28th April 2022 so readings run from 29th April 2022 with each year as a separate PDF Actual Sunshine Readings are in the Manual Records at https://themetman.net/FGmodules/wx\_stats

Any day with zero sunshine hours is not scanned.

There will be missed days due to holidays and early starts. A script on Antares reduces the pdf for upload to website. The MiddleCard is for the Equinox1st March to 11th AprilThe BottomCard is for Summer12th Apr to 2nd SeptThe MiddleCard is for the Equinox3rd Sept to 14th OctThe TopCard is for Winter15th Oct to 29th Feb