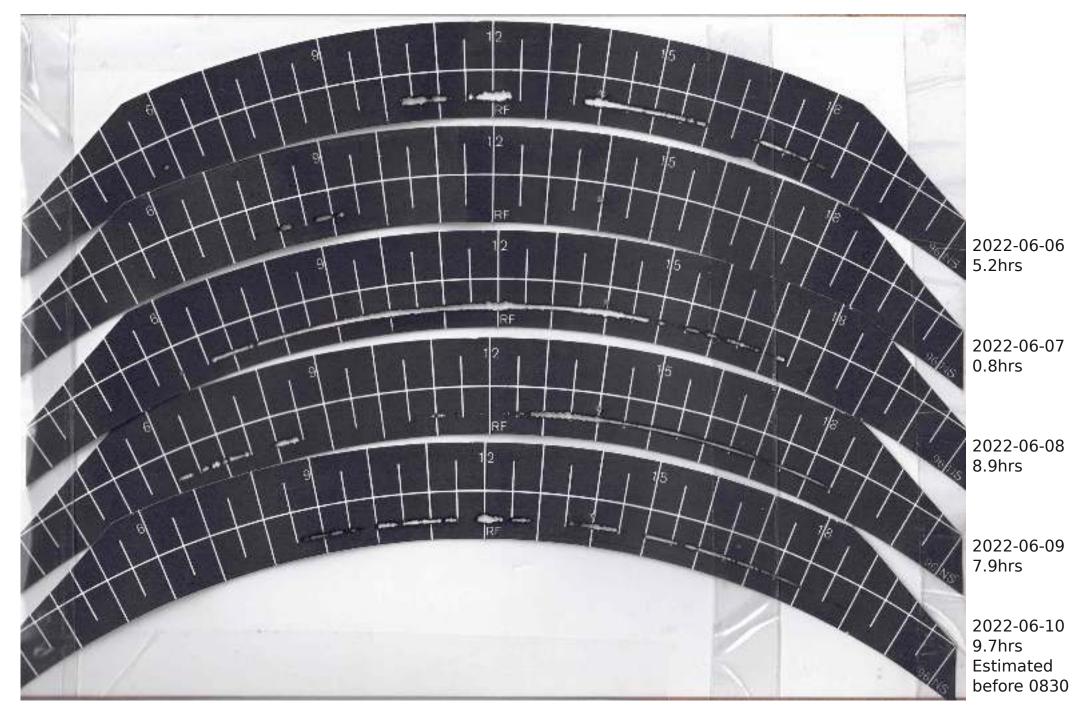

## Campbell Stokes Type Sunshine Recorder Readings 2022

The Sunshine Recorder was erected on 28th April 2022 so readings run from 29th April 2022 with each year as a separate PDF Actual Sunshine Readings are in the Manual Records at https://themetman.net/FGmodules/wx\_stats

Any day with zero sunshine hours is not scanned.

There will be missed days due to holidays and early starts. A script on Antares reduces the pdf for upload to website. The MiddleCard is for the Equinox1st March to 11th AprilThe BottomCard is for Summer12th Apr to 2nd SeptThe MiddleCard is for the Equinox3rd Sept to 14th OctThe TopCard is for Winter15th Oct to 29th Feb