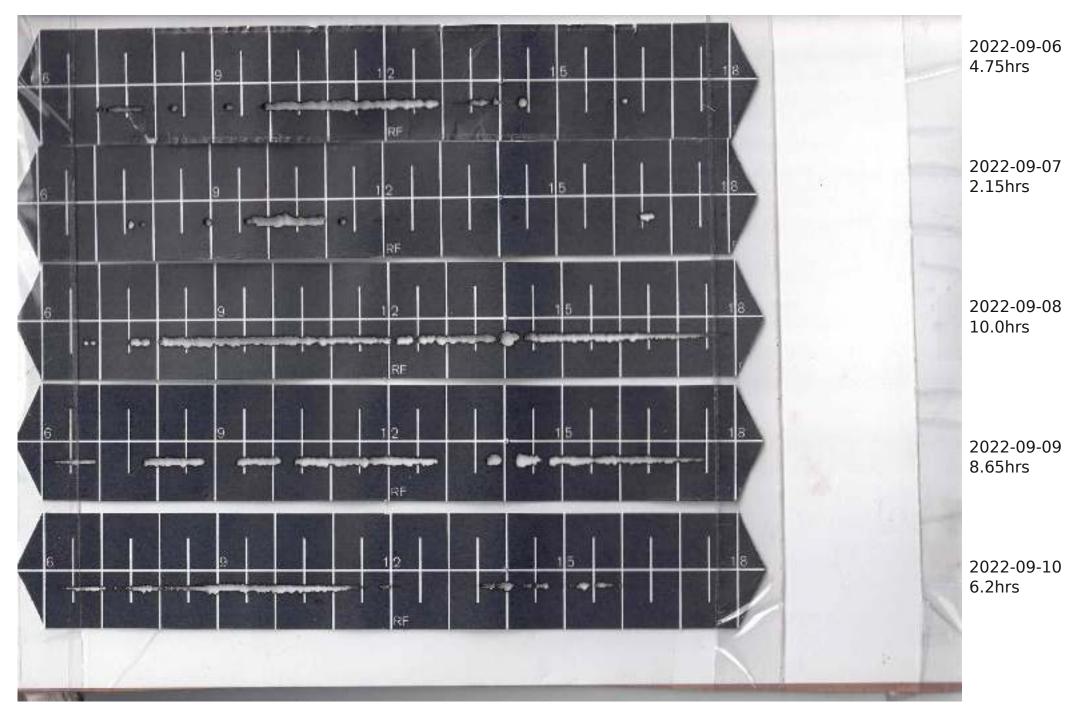

## Campbell Stokes Type Sunshine Recorder Readings 2022

The Sunshine Recorder was erected on 28th April 2022 so readings run from 29th April 2022 with each year as a separate PDF Actual Sunshine Readings are in the Manual Records at https://themetman.net/FGmodules/wx\_stats

Any day with zero sunshine hours is not scanned.

There will be missed days due to holidays and early starts. A script on Antares reduces the pdf for upload to website. The MiddleCard is for the Equinox1st March to 11th AprilThe BottomCard is for Summer12th Apr to 2nd SeptThe MiddleCard is for the Equinox3rd Sept to 14th OctThe TopCard is for Winter15th Oct to 29th Feb