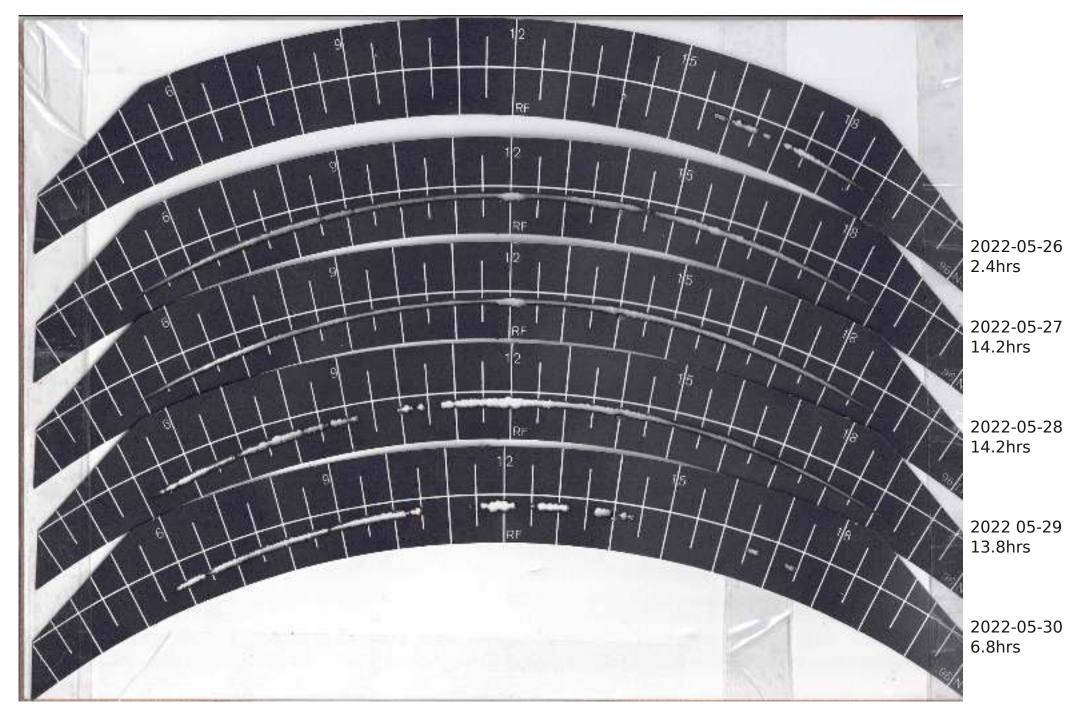

## Campbell Stokes Type Sunshine Recorder Readings 2022

The Sunshine Recorder was erected on 28th April 2022 so readings run from 29th April 2022 with each year as a separate PDF Actual Sunshine Readings are in the Manual Records at https://themetman.net/FGmodules/wx\_stats

Any day with zero sunshine hours is not scanned.

There will be missed days due to holidays and early starts. A script on Antares reduces the pdf for upload to website. The MiddleCard is for the Equinox1st March to 11th AprilThe BottomCard is for Summer12th Apr to 2nd SeptThe MiddleCard is for the Equinox3rd Sept to 14th OctThe TopCard is for Winter15th Oct to 29th Feb