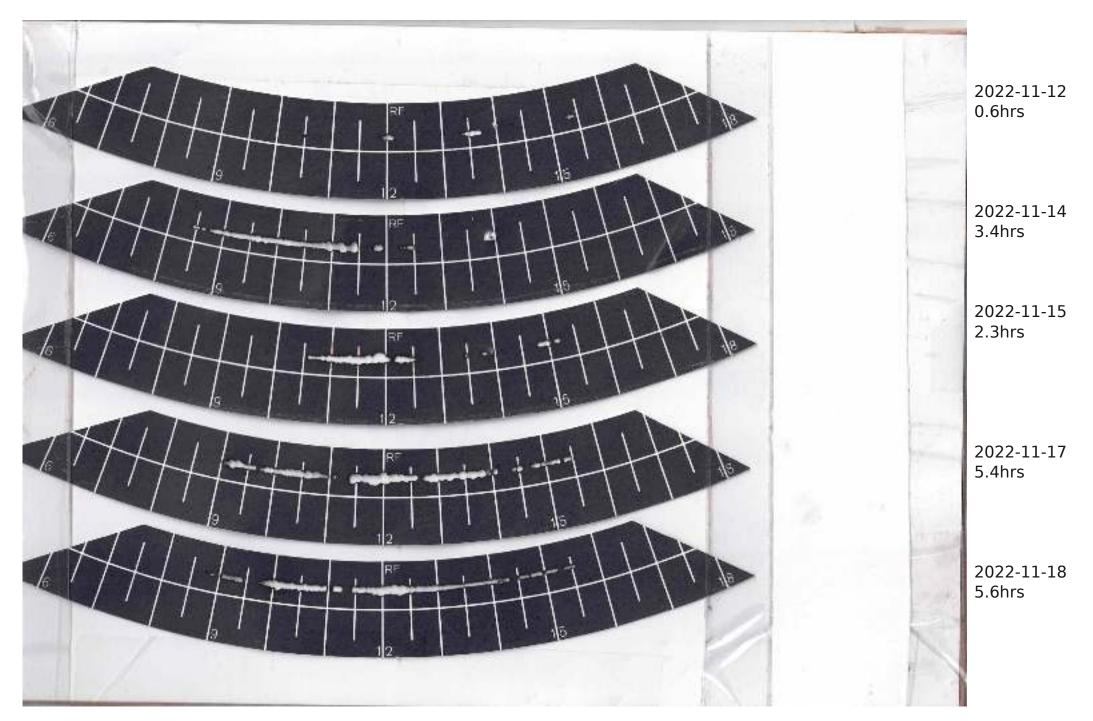

## Campbell Stokes Type Sunshine Recorder Readings 2022

The Sunshine Recorder was erected on 28th April 2022 so readings run from 29th April 2022 with each year as a separate PDF Actual Sunshine Readings are in the Manual Records at https://themetman.net/FGmodules/wx\_stats

Any day with zero sunshine hours is not scanned.

There will be missed days due to holidays and early starts. A script on Antares reduces the pdf for upload to website. The MiddleCard is for the Equinox1st March to 11th AprilThe BottomCard is for Summer12th Apr to 2nd SeptThe MiddleCard is for the Equinox3rd Sept to 14th OctThe TopCard is for Winter15th Oct to 29th Feb