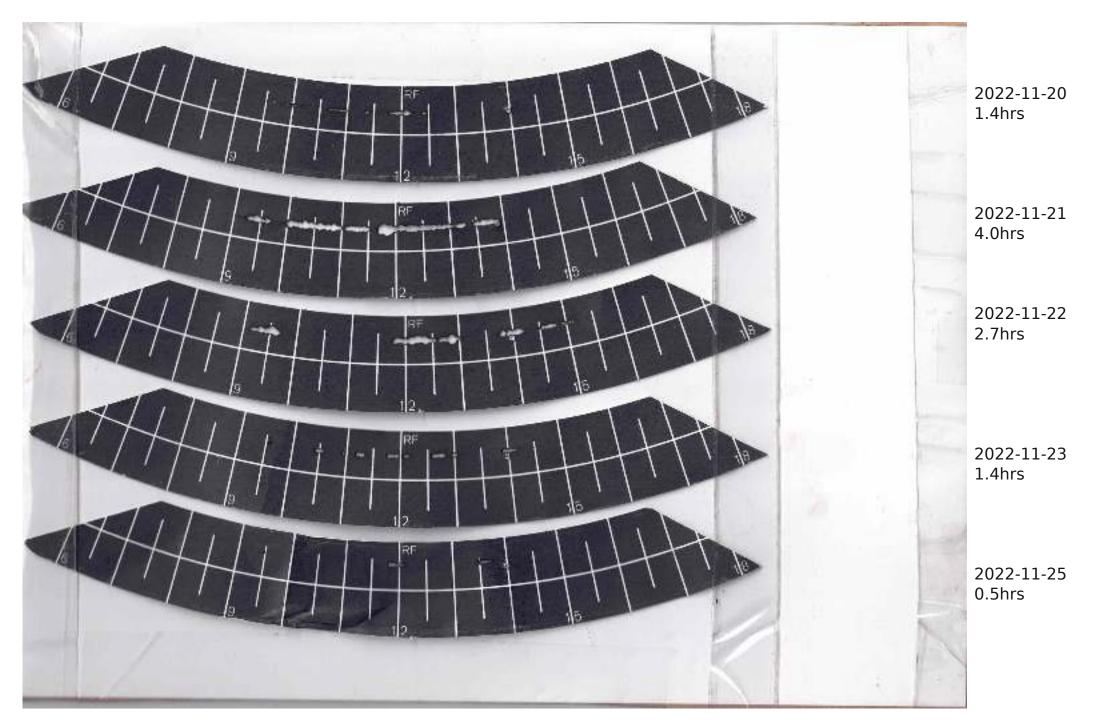

## Campbell Stokes Type Sunshine Recorder Readings 2022

The Sunshine Recorder was erected on 28th April 2022 so readings run from 29th April 2022 with each year as a separate PDF Actual Sunshine Readings are in the Manual Records at https://themetman.net/FGmodules/wx\_stats

Any day with zero sunshine hours is not scanned.

There will be missed days due to holidays and early starts. A script on Antares reduces the pdf for upload to website. The MiddleCard is for the Equinox1st March to 11th AprilThe BottomCard is for Summer12th Apr to 2nd SeptThe MiddleCard is for the Equinox3rd Sept to 14th OctThe TopCard is for Winter15th Oct to 29th Feb