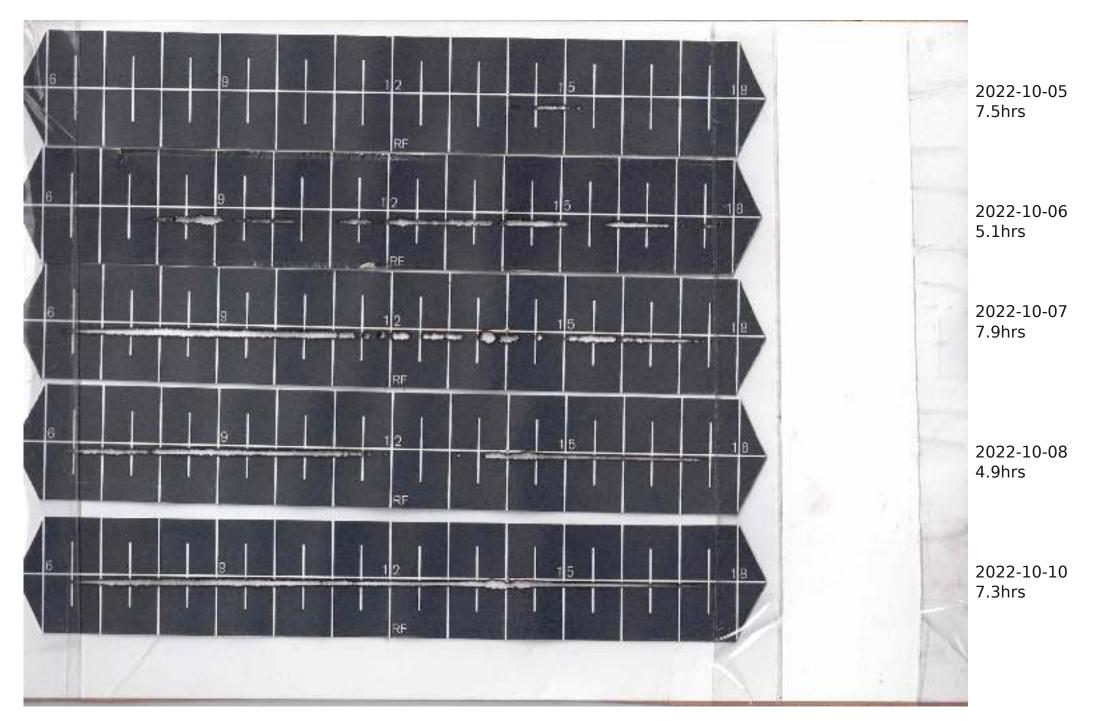

## Campbell Stokes Type Sunshine Recorder Readings 2022

The Sunshine Recorder was erected on 28th April 2022 so readings run from 29th April 2022 with each year as a separate PDF Actual Sunshine Readings are in the Manual Records at https://themetman.net/FGmodules/wx\_stats

Any day with zero sunshine hours is not scanned.

There will be missed days due to holidays and early starts. A script on Antares reduces the pdf for upload to website. The MiddleCard is for the Equinox1st March to 11th AprilThe BottomCard is for Summer12th Apr to 2nd SeptThe MiddleCard is for the Equinox3rd Sept to 14th OctThe TopCard is for Winter15th Oct to 29th Feb