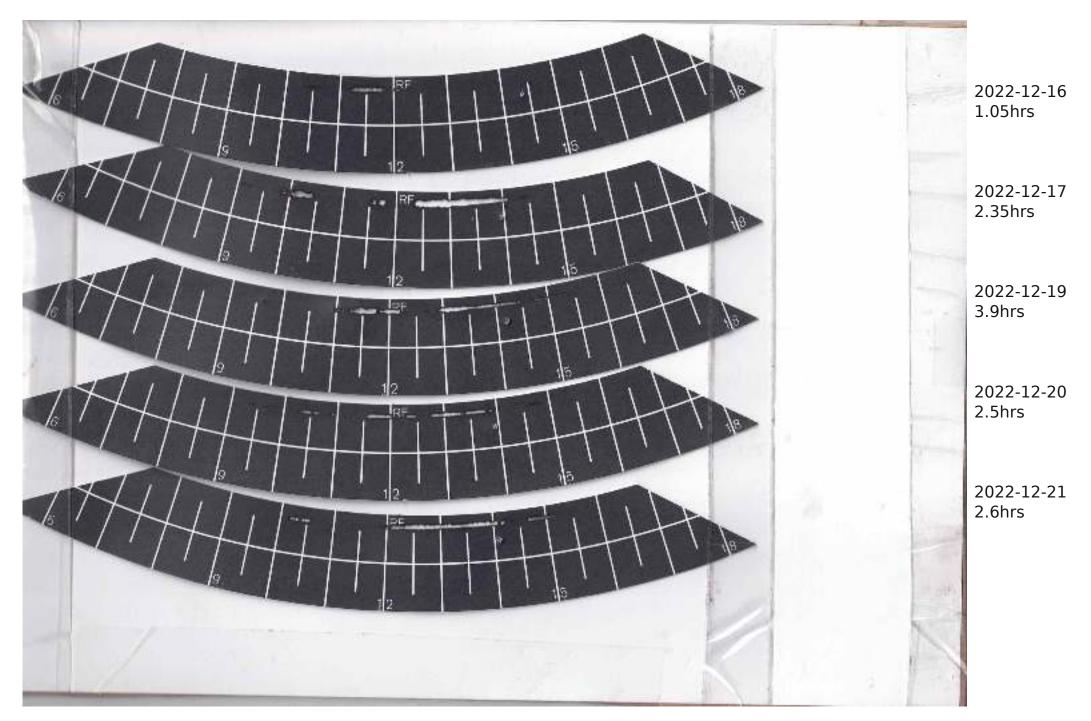

## Campbell Stokes Type Sunshine Recorder Readings 2022

The Sunshine Recorder was erected on 28th April 2022 so readings run from 29th April 2022 with each year as a separate PDF Actual Sunshine Readings are in the Manual Records at https://themetman.net/FGmodules/wx\_stats

Any day with zero sunshine hours is not scanned.

There will be missed days due to holidays and early starts. A script on Antares reduces the pdf for upload to website. The MiddleCard is for the Equinox1st March to 11th AprilThe BottomCard is for Summer12th Apr to 2nd SeptThe MiddleCard is for the Equinox3rd Sept to 14th OctThe TopCard is for Winter15th Oct to 29th Feb