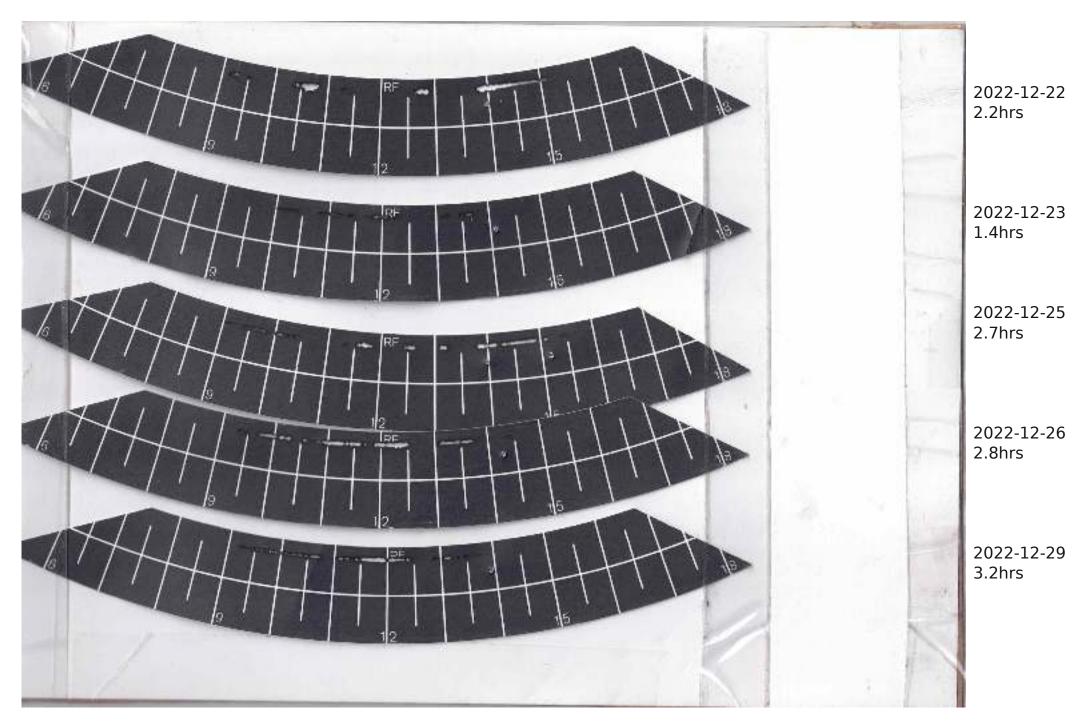

## Campbell Stokes Type Sunshine Recorder Readings 2022

The Sunshine Recorder was erected on 28th April 2022 so readings run from 29th April 2022 with each year as a separate PDF Actual Sunshine Readings are in the Manual Records at https://themetman.net/FGmodules/wx\_stats

Any day with zero sunshine hours is not scanned.

There will be missed days due to holidays and early starts. A script on Antares reduces the pdf for upload to website. The MiddleCard is for the Equinox1st March to 11th AprilThe BottomCard is for Summer12th Apr to 2nd SeptThe MiddleCard is for the Equinox3rd Sept to 14th OctThe TopCard is for Winter15th Oct to 29th Feb