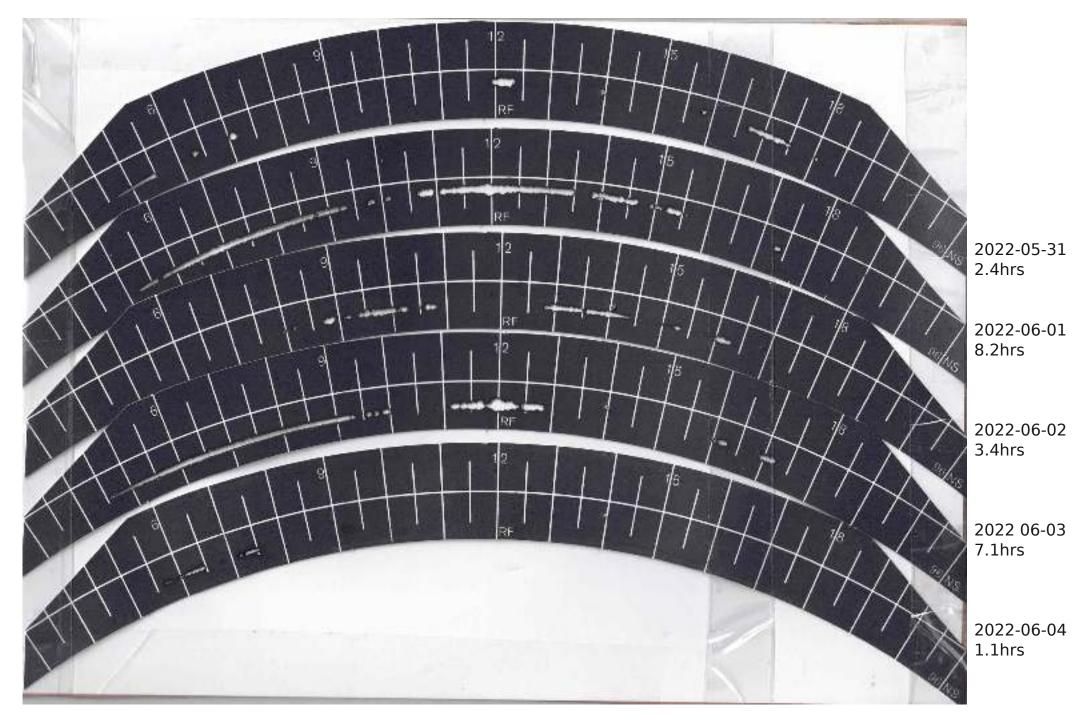

## Campbell Stokes Type Sunshine Recorder Readings 2022

The Sunshine Recorder was erected on 28th April 2022 so readings run from 29th April 2022 with each year as a separate PDF Actual Sunshine Readings are in the Manual Records at https://themetman.net/FGmodules/wx\_stats

Any day with zero sunshine hours is not scanned.

There will be missed days due to holidays and early starts. A script on Antares reduces the pdf for upload to website. The MiddleCard is for the Equinox1st March to 11th AprilThe BottomCard is for Summer12th Apr to 2nd SeptThe MiddleCard is for the Equinox3rd Sept to 14th OctThe TopCard is for Winter15th Oct to 29th Feb