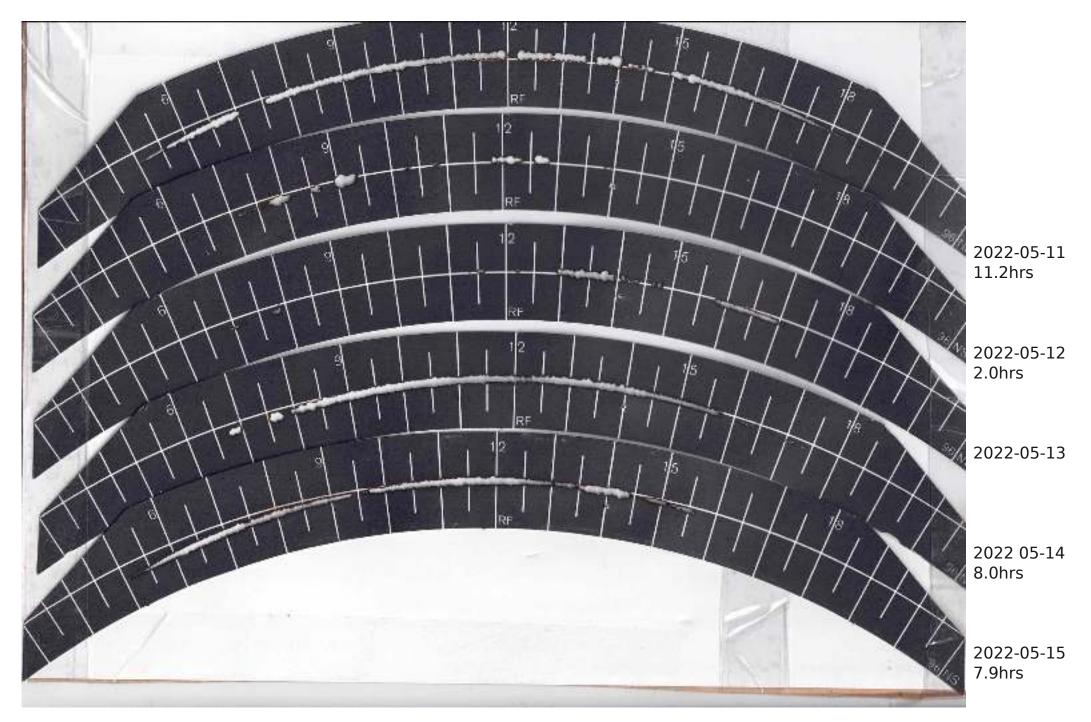

## Campbell Stokes Type Sunshine Recorder Readings 2022

The Sunshine Recorder was erected on 28th April 2022 so readings run from 29th April 2022 with each year as a separate PDF Actual Sunshine Readings are in the Manual Records at https://themetman.net/FGmodules/wx\_stats

Any day with zero sunshine hours is not scanned.

There will be missed days due to holidays and early starts. A script on Antares reduces the pdf for upload to website. The MiddleCard is for the Equinox1st March to 11th AprilThe BottomCard is for Summer12th Apr to 2nd SeptThe MiddleCard is for the Equinox3rd Sept to 14th OctThe TopCard is for Winter15th Oct to 29th Feb