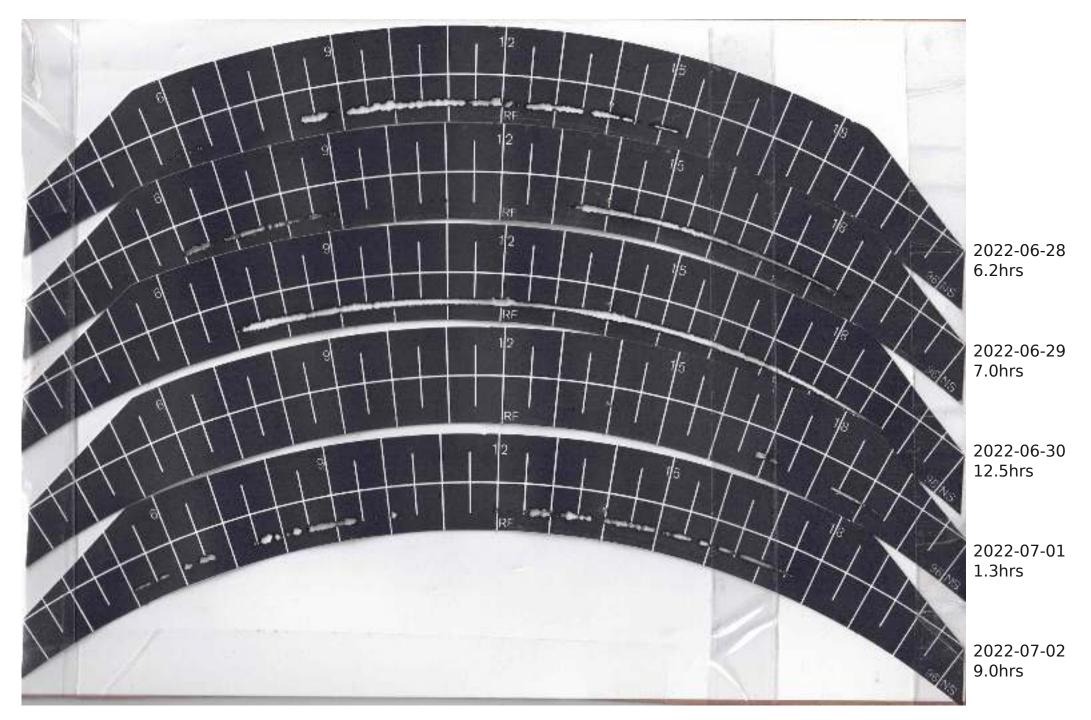

## Campbell Stokes Type Sunshine Recorder Readings 2022

The Sunshine Recorder was erected on 28th April 2022 so readings run from 29th April 2022 with each year as a separate PDF Actual Sunshine Readings are in the Manual Records at https://themetman.net/FGmodules/wx\_stats

Any day with zero sunshine hours is not scanned.

There will be missed days due to holidays and early starts. A script on Antares reduces the pdf for upload to website. The MiddleCard is for the Equinox1st March to 11th AprilThe BottomCard is for Summer12th Apr to 2nd SeptThe MiddleCard is for the Equinox3rd Sept to 14th OctThe TopCard is for Winter15th Oct to 29th Feb