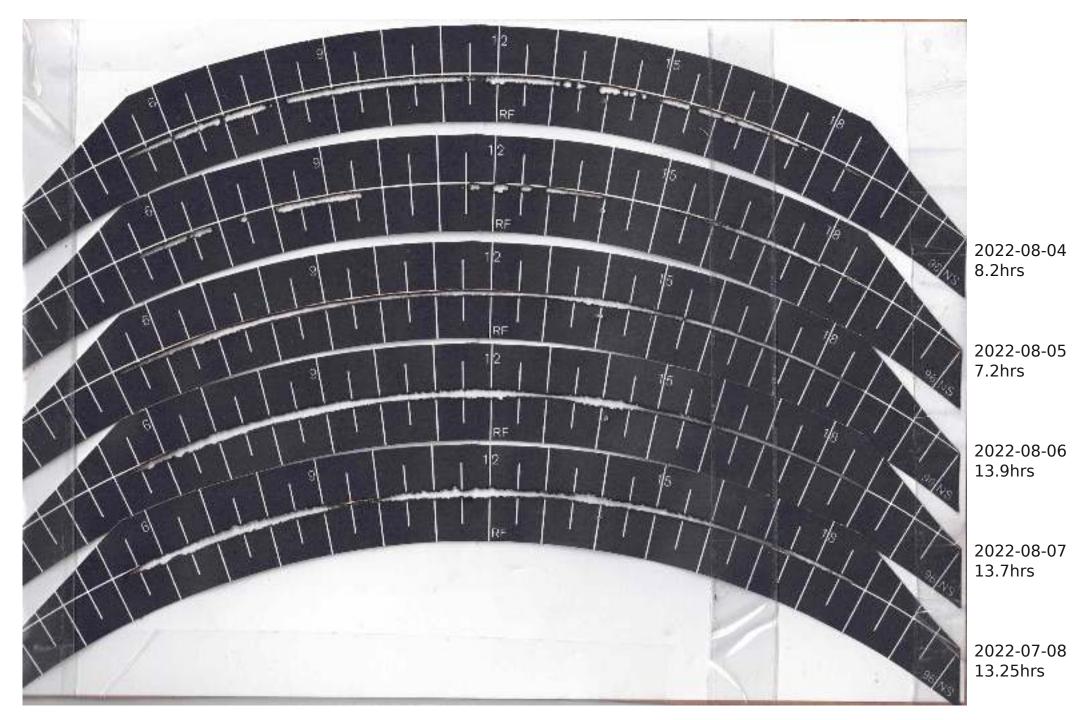

## Campbell Stokes Type Sunshine Recorder Readings 2022

The Sunshine Recorder was erected on 28th April 2022 so readings run from 29th April 2022 with each year as a separate PDF Actual Sunshine Readings are in the Manual Records at https://themetman.net/FGmodules/wx\_stats

Any day with zero sunshine hours is not scanned.

There will be missed days due to holidays and early starts. A script on Antares reduces the pdf for upload to website. The MiddleCard is for the Equinox1st March to 11th AprilThe BottomCard is for Summer12th Apr to 2nd SeptThe MiddleCard is for the Equinox3rd Sept to 14th OctThe TopCard is for Winter15th Oct to 29th Feb