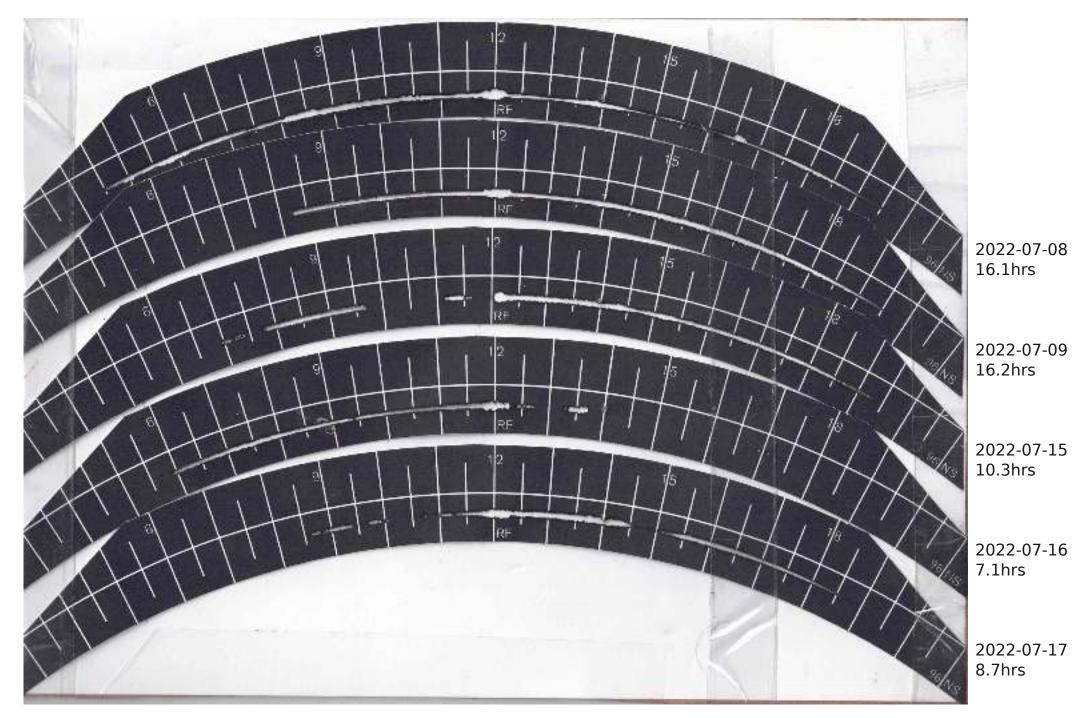

## Campbell Stokes Type Sunshine Recorder Readings 2022

The Sunshine Recorder was erected on 28th April 2022 so readings run from 29th April 2022 with each year as a separate PDF Actual Sunshine Readings are in the Manual Records at https://themetman.net/FGmodules/wx\_stats

Any day with zero sunshine hours is not scanned.

There will be missed days due to holidays and early starts. A script on Antares reduces the pdf for upload to website. The MiddleCard is for the Equinox1st March to 11th AprilThe BottomCard is for Summer12th Apr to 2nd SeptThe MiddleCard is for the Equinox3rd Sept to 14th OctThe TopCard is for Winter15th Oct to 29th Feb