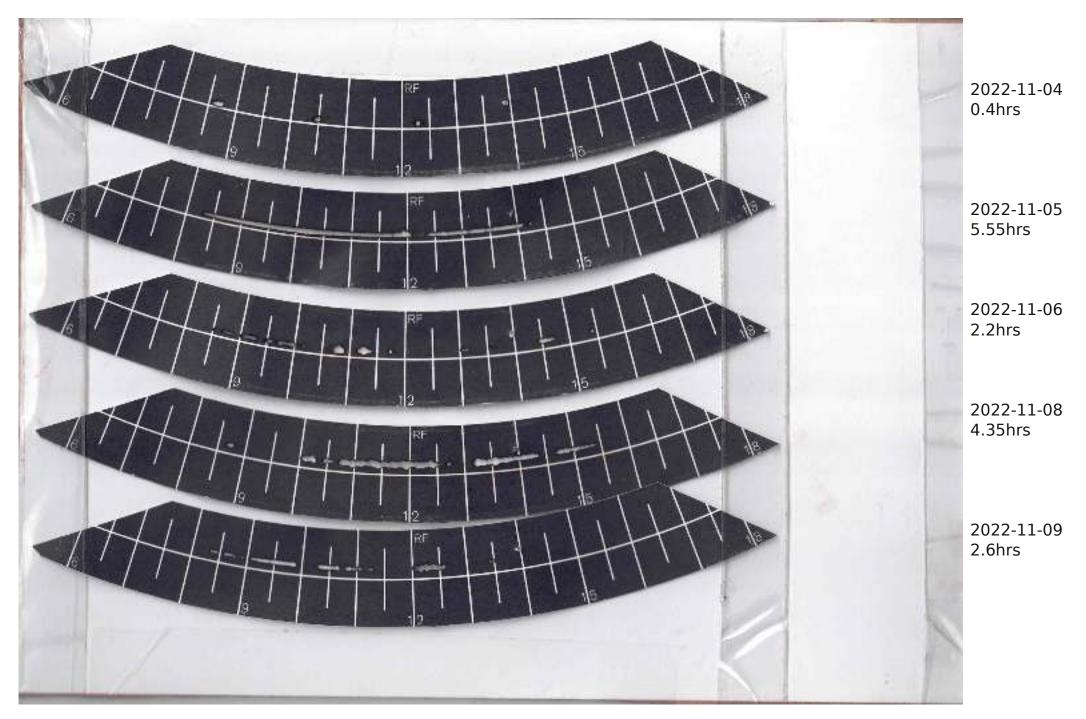

## Campbell Stokes Type Sunshine Recorder Readings 2022

The Sunshine Recorder was erected on 28th April 2022 so readings run from 29th April 2022 with each year as a separate PDF Actual Sunshine Readings are in the Manual Records at https://themetman.net/FGmodules/wx\_stats

Any day with zero sunshine hours is not scanned.

There will be missed days due to holidays and early starts. A script on Antares reduces the pdf for upload to website. The MiddleCard is for the Equinox1st March to 11th AprilThe BottomCard is for Summer12th Apr to 2nd SeptThe MiddleCard is for the Equinox3rd Sept to 14th OctThe TopCard is for Winter15th Oct to 29th Feb