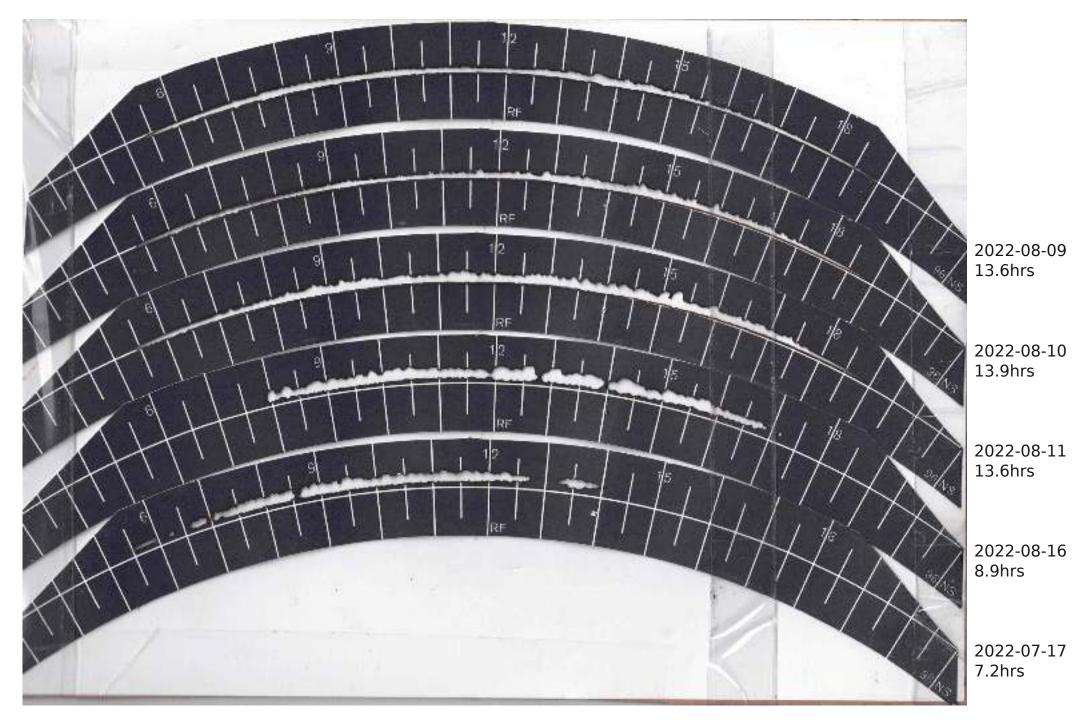

## Campbell Stokes Type Sunshine Recorder Readings 2022

The Sunshine Recorder was erected on 28th April 2022 so readings run from 29th April 2022 with each year as a separate PDF Actual Sunshine Readings are in the Manual Records at https://themetman.net/FGmodules/wx\_stats

Any day with zero sunshine hours is not scanned.

There will be missed days due to holidays and early starts. A script on Antares reduces the pdf for upload to website. The MiddleCard is for the Equinox1st March to 11th AprilThe BottomCard is for Summer12th Apr to 2nd SeptThe MiddleCard is for the Equinox3rd Sept to 14th OctThe TopCard is for Winter15th Oct to 29th Feb