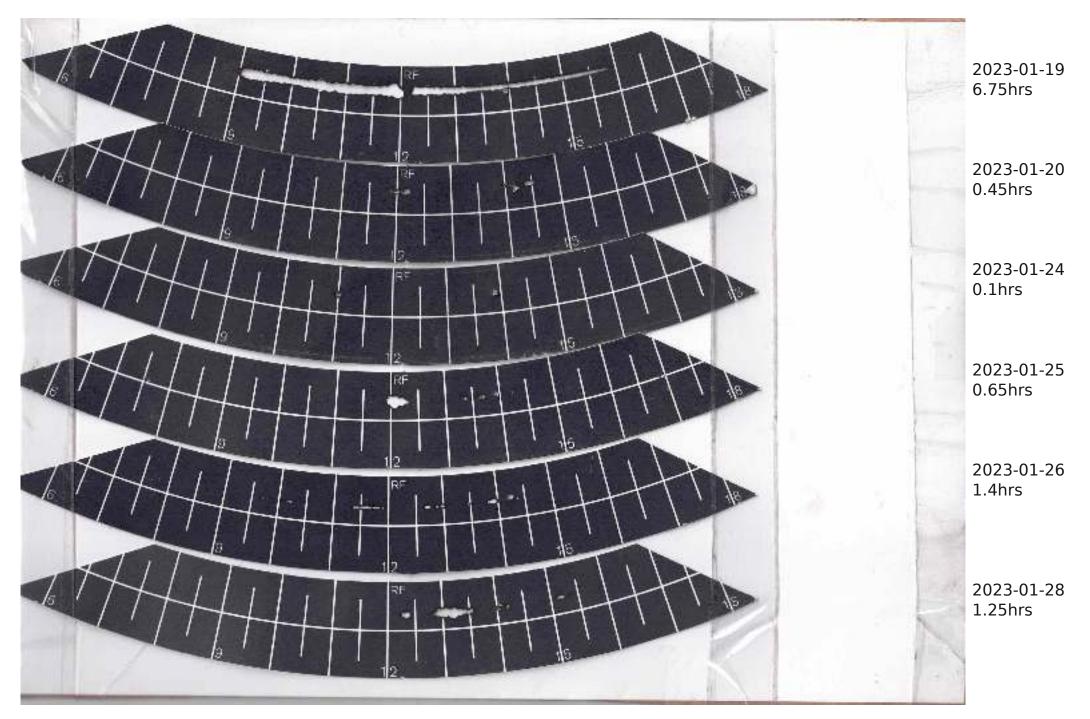

## Campbell Stokes Type Sunshine Recorder Readings 2023

The Sunshine Recorder was erected on 28th April 2022 so readings run from 29th April 2022 with each year as a separate PDF Actual Sunshine Readings are in the Manual Records at https://themetman.net/FGmodules/wx\_stats

Any day with zero sunshine hours is not scanned.

There will be missed days due to holidays and early starts. A script on Antares reduces the pdf for upload to website. The MiddleCard is for the Equinox1st March to 11th AprilThe Bottom Card is for Summer12th Apr to 2nd SeptThe MiddleCard is for the Equinox3rd Sept to 14th OctThe TopCard is for Winter15th Oct to 29th Feb