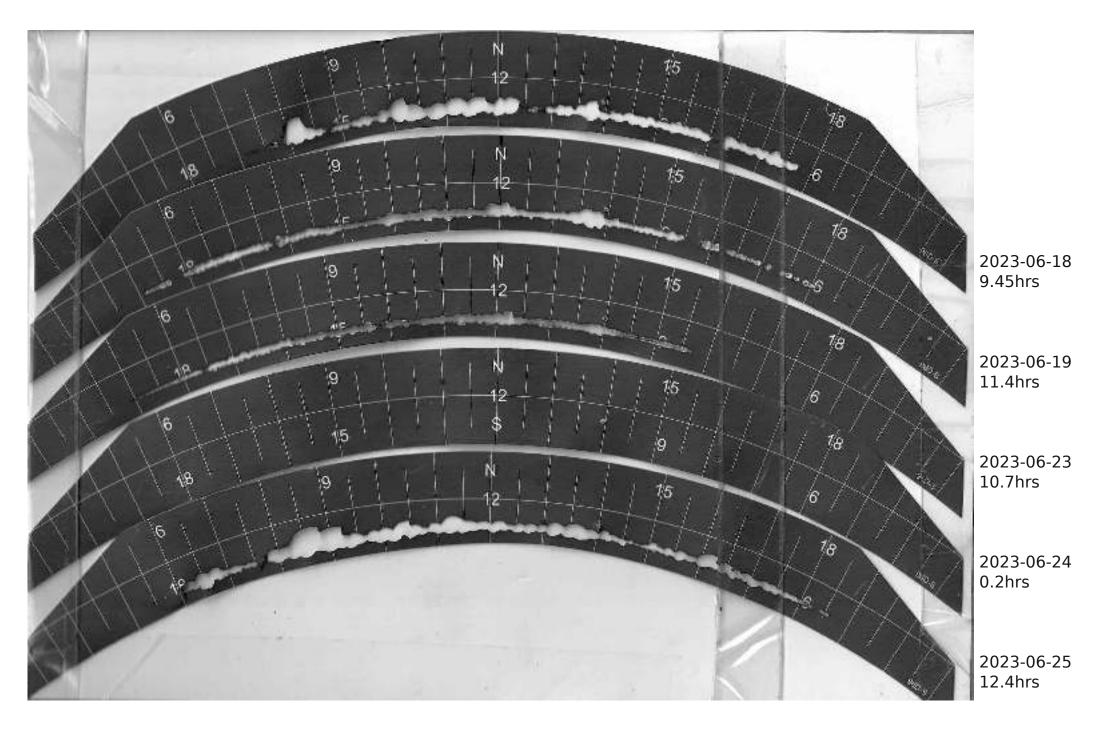

## Campbell Stokes Type Sunshine Recorder Readings 2023

The Sunshine Recorder was erected on 28th April 2022 so readings run from 29th April 2022 with each year as a separate PDF Actual Sunshine Readings are in the Manual Records at https://themetman.net/FGmodules/wx\_stats

Any day with zero sunshine hours is not scanned.

There will be missed days due to holidays and early starts. A script on Antares reduces the pdf for upload to website. The MiddleCard is for the Equinox1st March to 11th AprilThe Bottom Card is for Summer12th Apr to 2nd SeptThe MiddleCard is for the Equinox3rd Sept to 14th OctThe TopCard is for Winter15th Oct to 29th Feb