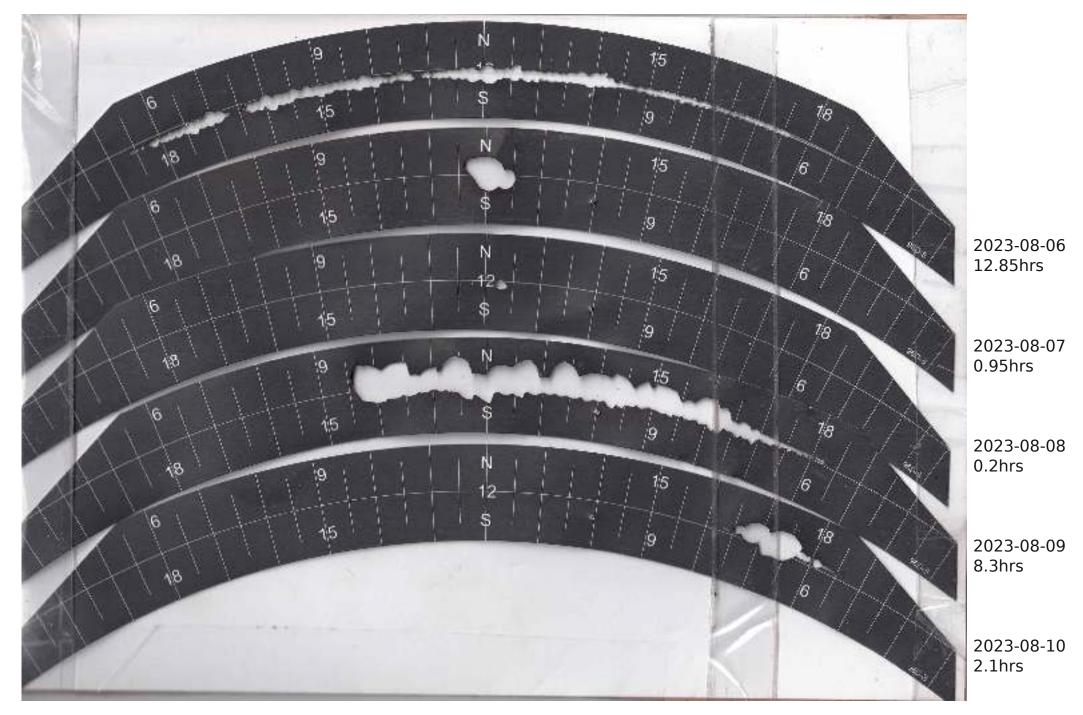

## Campbell Stokes Type Sunshine Recorder Readings 2023

The Sunshine Recorder was erected on 28th April 2022 so readings run from 29th April 2022 with each year as a separate PDF Actual Sunshine Readings are in the Manual Records at https://themetman.net/FGmodules/wx\_stats

Any day with zero sunshine hours is not scanned.

There will be missed days due to holidays and early starts. A script on Antares reduces the pdf for upload to website. The MiddleCard is for the Equinox1st March to 11th AprilThe Bottom Card is for Summer12th Apr to 2nd SeptThe MiddleCard is for the Equinox3rd Sept to 14th OctThe TopCard is for Winter15th Oct to 29th Feb