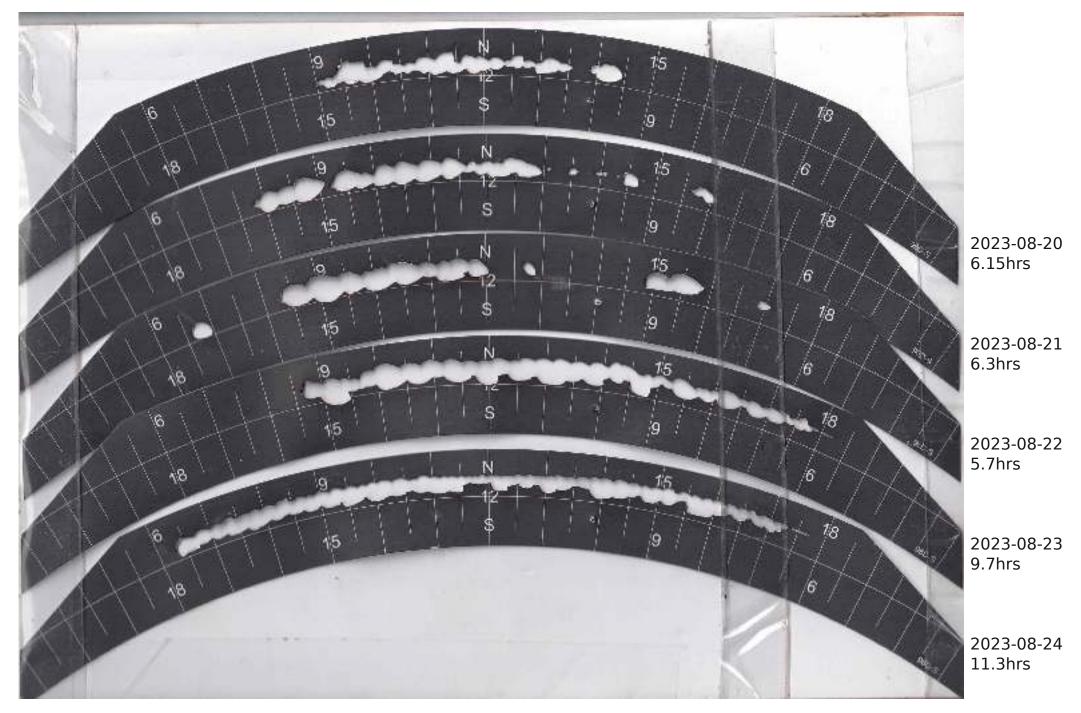

## Campbell Stokes Type Sunshine Recorder Readings 2023

The Sunshine Recorder was erected on 28th April 2022 so readings run from 29th April 2022 with each year as a separate PDF Actual Sunshine Readings are in the Manual Records at https://themetman.net/FGmodules/wx\_stats

Any day with zero sunshine hours is not scanned.

There will be missed days due to holidays and early starts. A script on Antares reduces the pdf for upload to website. The MiddleCard is for the Equinox1st March to 11th AprilThe Bottom Card is for Summer12th Apr to 2nd SeptThe MiddleCard is for the Equinox3rd Sept to 14th OctThe TopCard is for Winter15th Oct to 29th Feb