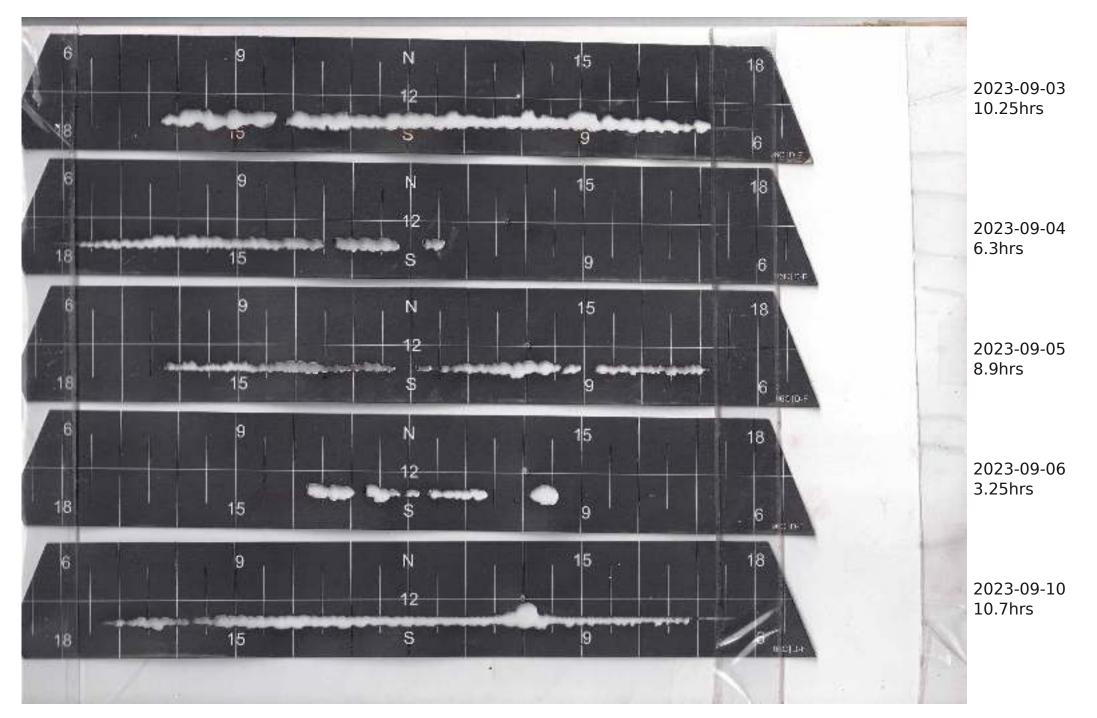

## Campbell Stokes Type Sunshine Recorder Readings 2023

The Sunshine Recorder was erected on 28th April 2022 so readings run from 29th April 2022 with each year as a separate PDF Actual Sunshine Readings are in the Manual Records at https://themetman.net/FGmodules/wx\_stats

Any day with zero sunshine hours is not scanned.

There will be missed days due to holidays and early starts. A script on Antares reduces the pdf for upload to website. The MiddleCard is for the Equinox1st March to 11th AprilThe Bottom Card is for Summer12th Apr to 2nd SeptThe MiddleCard is for the Equinox3rd Sept to 14th OctThe TopCard is for Winter15th Oct to 29th Feb