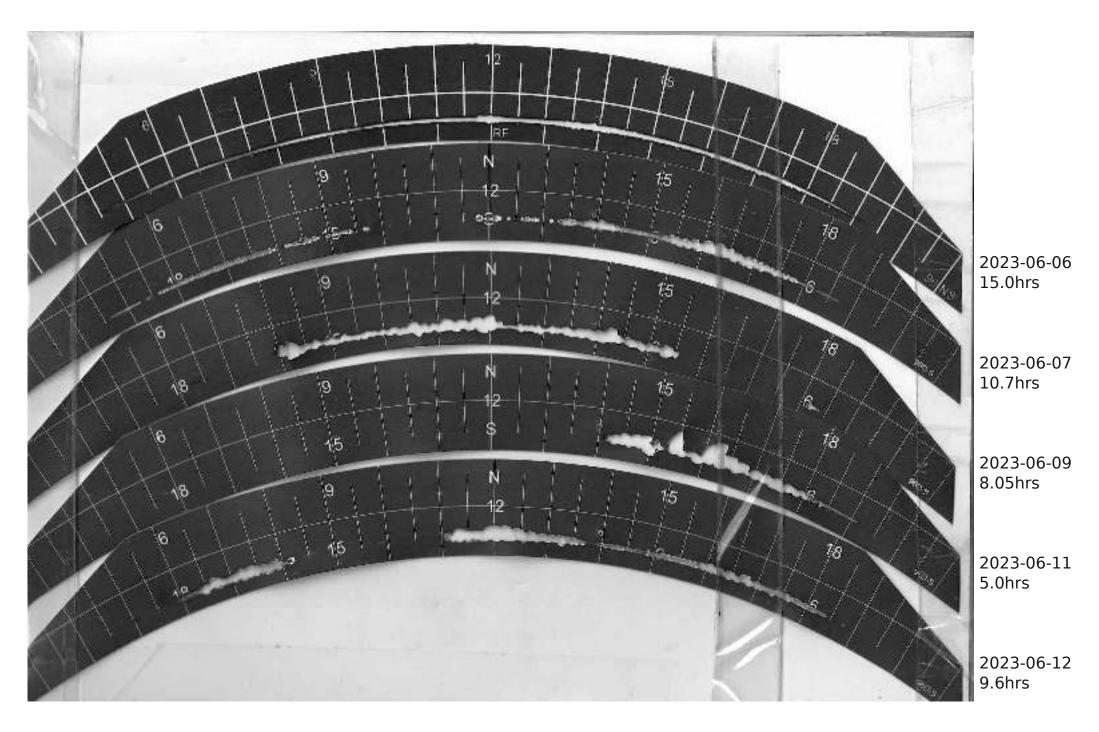

## Campbell Stokes Type Sunshine Recorder Readings 2023

The Sunshine Recorder was erected on 28th April 2022 so readings run from 29th April 2022 with each year as a separate PDF Actual Sunshine Readings are in the Manual Records at https://themetman.net/FGmodules/wx\_stats

Any day with zero sunshine hours is not scanned.

There will be missed days due to holidays and early starts. A script on Antares reduces the pdf for upload to website. The MiddleCard is for the Equinox1st March to 11th AprilThe Bottom Card is for Summer12th Apr to 2nd SeptThe MiddleCard is for the Equinox3rd Sept to 14th OctThe TopCard is for Winter15th Oct to 29th Feb