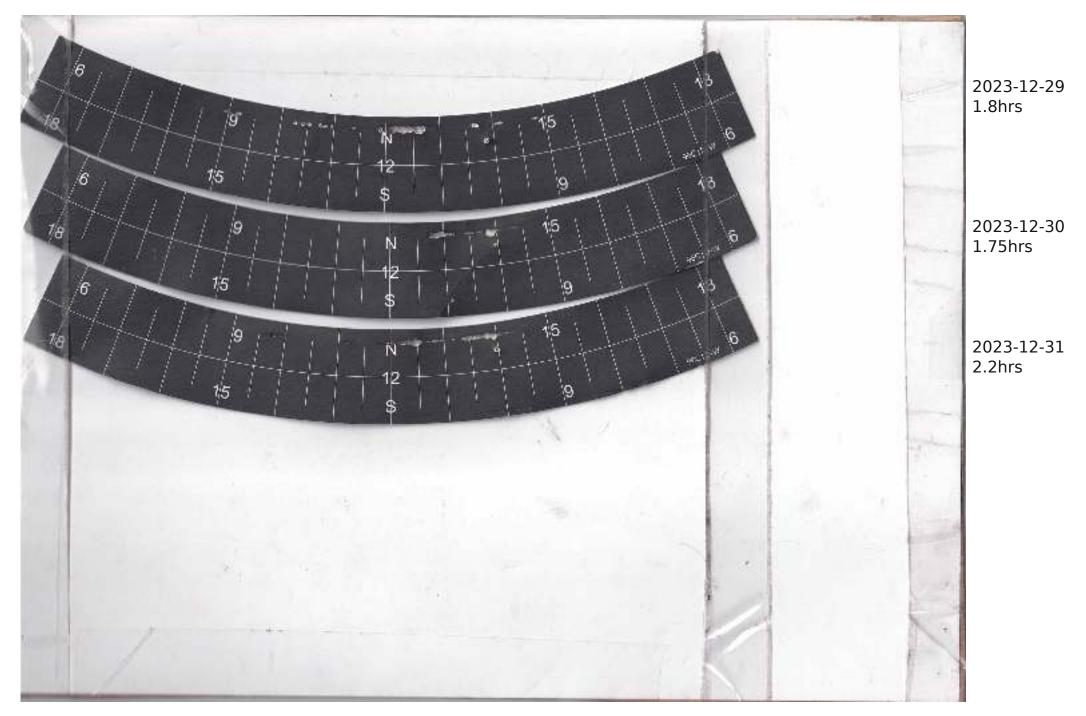

## Campbell Stokes Type Sunshine Recorder Readings 2023

The Sunshine Recorder was erected on 28th April 2022 so readings run from 29th April 2022 with each year as a separate PDF Actual Sunshine Readings are in the Manual Records at https://themetman.net/FGmodules/wx\_stats

Any day with zero sunshine hours is not scanned.

There will be missed days due to holidays and early starts. A script on Antares reduces the pdf for upload to website. The MiddleCard is for the Equinox1st March to 11th AprilThe Bottom Card is for Summer12th Apr to 2nd SeptThe MiddleCard is for the Equinox3rd Sept to 14th OctThe TopCard is for Winter15th Oct to 29th Feb