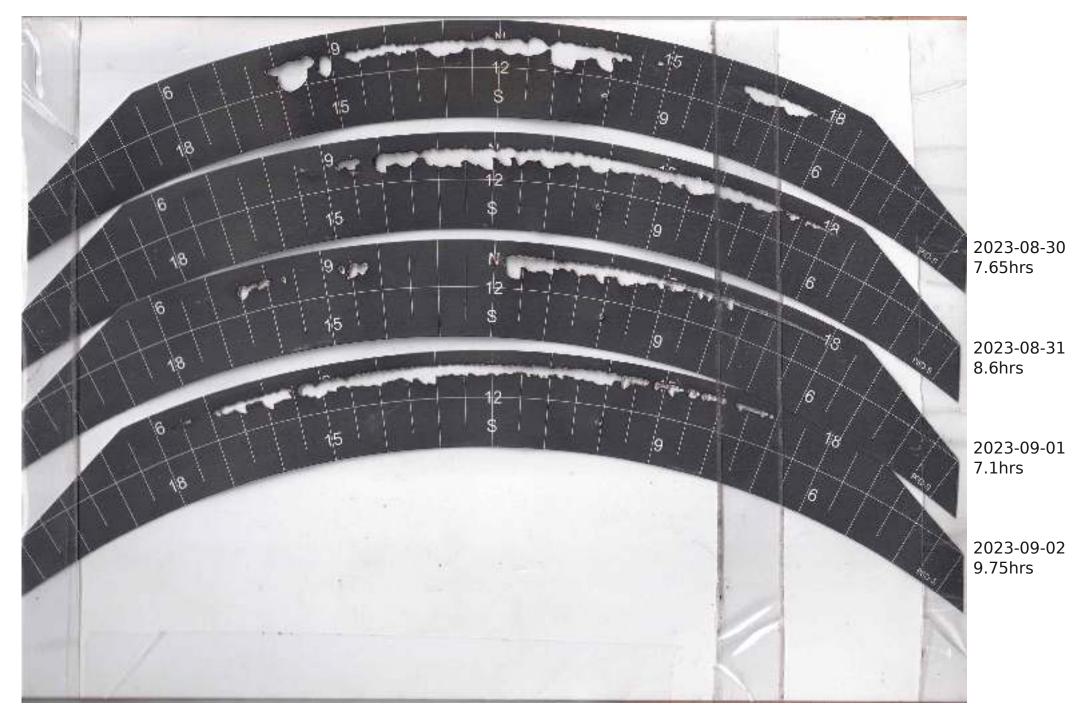

## Campbell Stokes Type Sunshine Recorder Readings 2023

The Sunshine Recorder was erected on 28th April 2022 so readings run from 29th April 2022 with each year as a separate PDF Actual Sunshine Readings are in the Manual Records at https://themetman.net/FGmodules/wx\_stats

Any day with zero sunshine hours is not scanned.

There will be missed days due to holidays and early starts. A script on Antares reduces the pdf for upload to website. The MiddleCard is for the Equinox1st March to 11th AprilThe Bottom Card is for Summer12th Apr to 2nd SeptThe MiddleCard is for the Equinox3rd Sept to 14th OctThe TopCard is for Winter15th Oct to 29th Feb