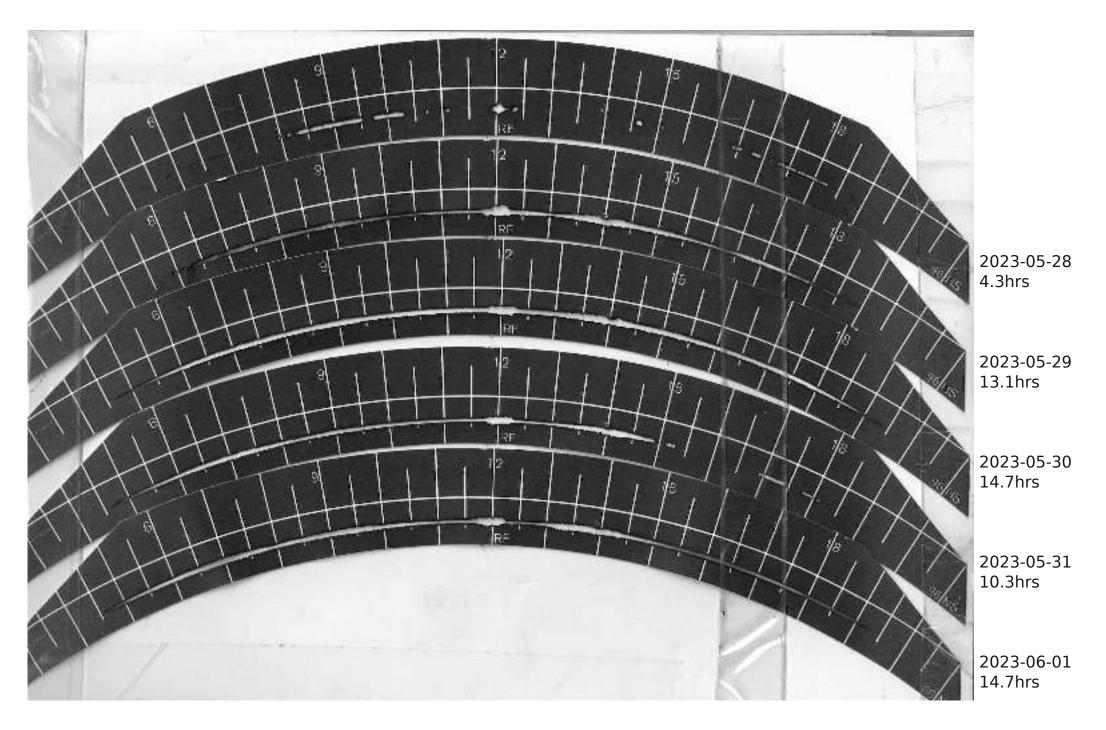

## Campbell Stokes Type Sunshine Recorder Readings 2023

The Sunshine Recorder was erected on 28th April 2022 so readings run from 29th April 2022 with each year as a separate PDF Actual Sunshine Readings are in the Manual Records at https://themetman.net/FGmodules/wx\_stats

Any day with zero sunshine hours is not scanned.

There will be missed days due to holidays and early starts. A script on Antares reduces the pdf for upload to website. The MiddleCard is for the Equinox1st March to 11th AprilThe Bottom Card is for Summer12th Apr to 2nd SeptThe MiddleCard is for the Equinox3rd Sept to 14th OctThe TopCard is for Winter15th Oct to 29th Feb