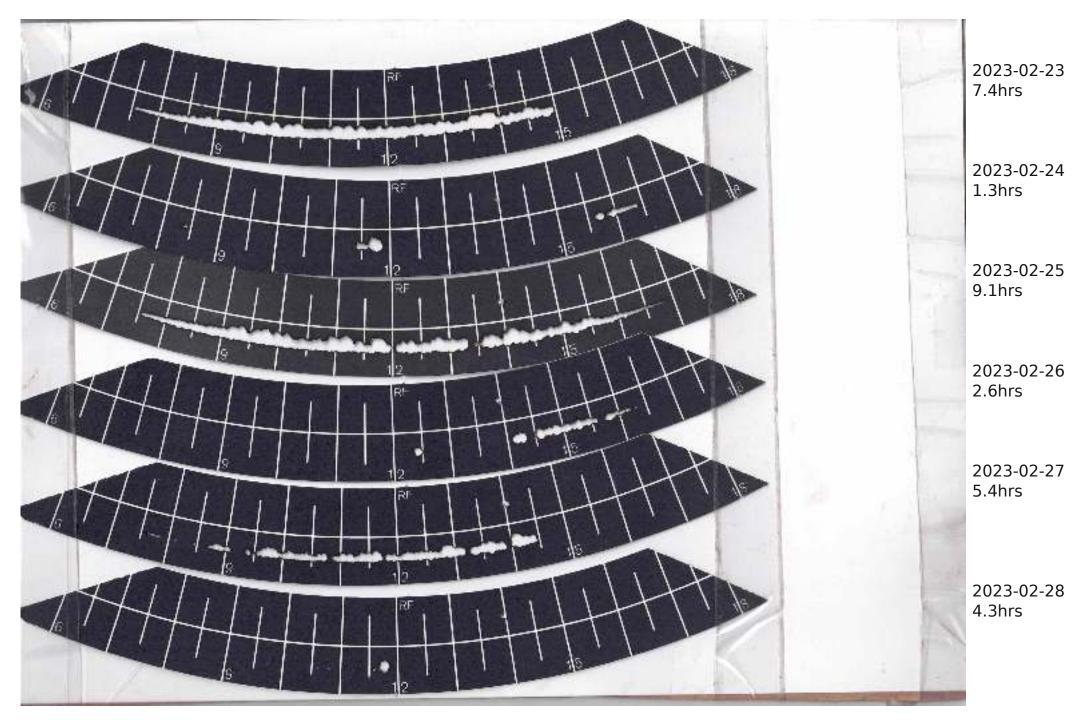

## Campbell Stokes Type Sunshine Recorder Readings 2023

The Sunshine Recorder was erected on 28th April 2022 so readings run from 29th April 2022 with each year as a separate PDF Actual Sunshine Readings are in the Manual Records at https://themetman.net/FGmodules/wx\_stats

Any day with zero sunshine hours is not scanned.

There will be missed days due to holidays and early starts. A script on Antares reduces the pdf for upload to website. The MiddleCard is for the Equinox1st March to 11th AprilThe Bottom Card is for Summer12th Apr to 2nd SeptThe MiddleCard is for the Equinox3rd Sept to 14th OctThe TopCard is for Winter15th Oct to 29th Feb