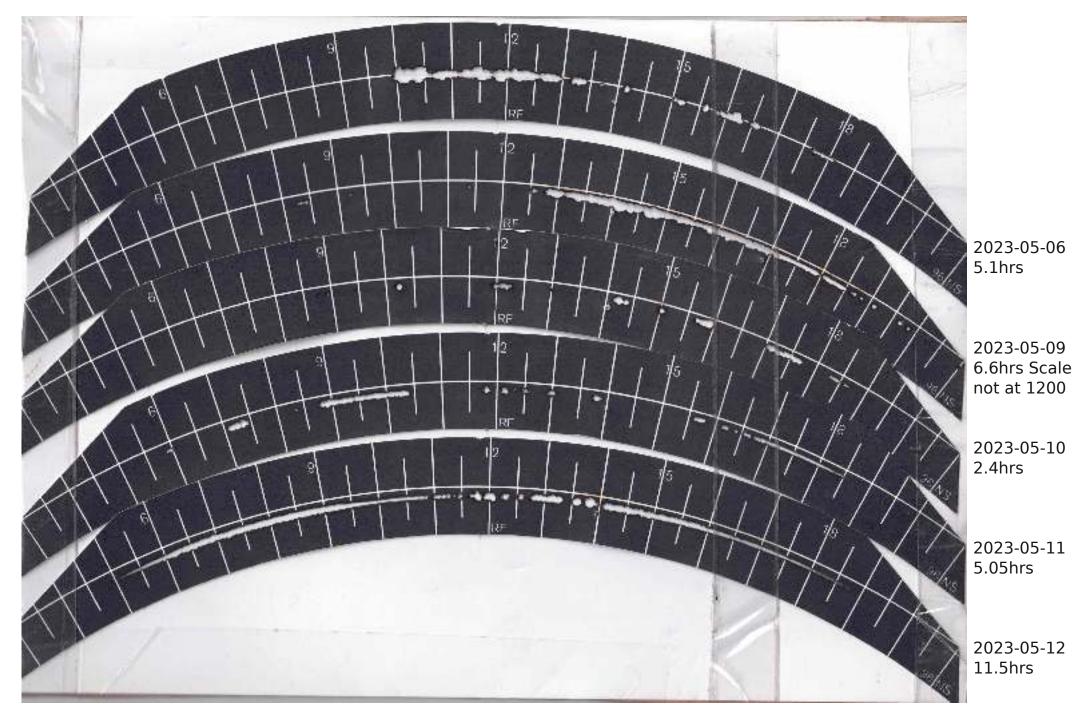

## Campbell Stokes Type Sunshine Recorder Readings 2023

The Sunshine Recorder was erected on 28th April 2022 so readings run from 29th April 2022 with each year as a separate PDF Actual Sunshine Readings are in the Manual Records at https://themetman.net/FGmodules/wx\_stats

Any day with zero sunshine hours is not scanned.

There will be missed days due to holidays and early starts. A script on Antares reduces the pdf for upload to website. The MiddleCard is for the Equinox1st March to 11th AprilThe Bottom Card is for Summer12th Apr to 2nd SeptThe MiddleCard is for the Equinox3rd Sept to 14th OctThe TopCard is for Winter15th Oct to 29th Feb