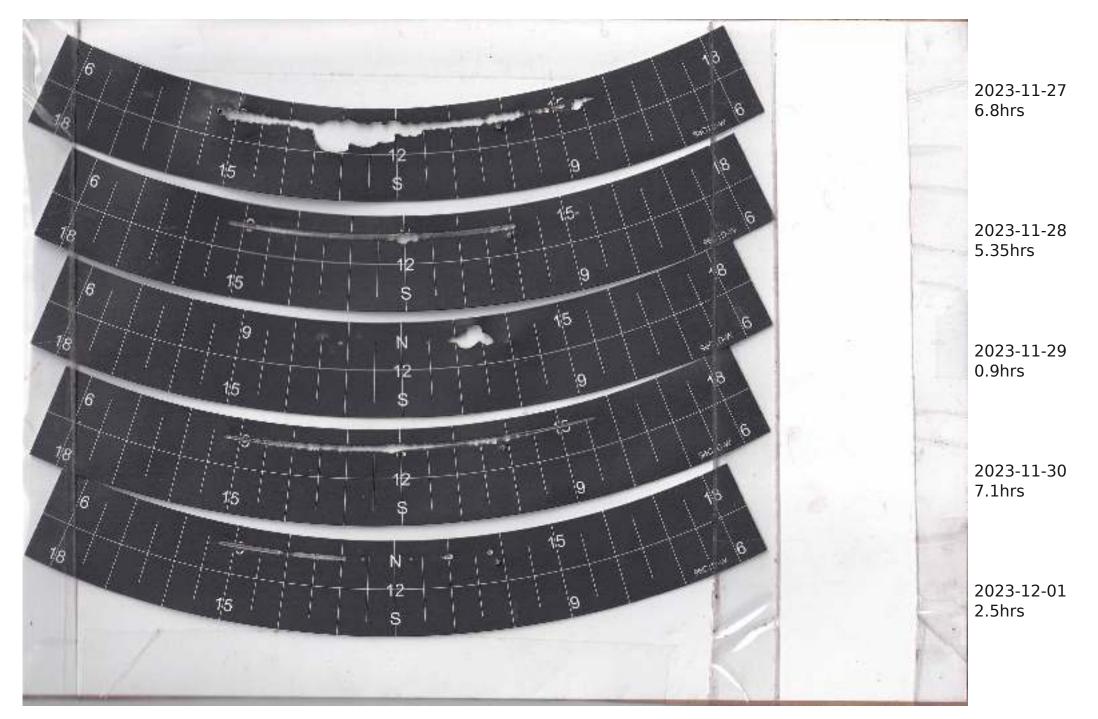

## Campbell Stokes Type Sunshine Recorder Readings 2023

The Sunshine Recorder was erected on 28th April 2022 so readings run from 29th April 2022 with each year as a separate PDF Actual Sunshine Readings are in the Manual Records at https://themetman.net/FGmodules/wx\_stats

Any day with zero sunshine hours is not scanned.

There will be missed days due to holidays and early starts. A script on Antares reduces the pdf for upload to website. The MiddleCard is for the Equinox1st March to 11th AprilThe Bottom Card is for Summer12th Apr to 2nd SeptThe MiddleCard is for the Equinox3rd Sept to 14th OctThe TopCard is for Winter15th Oct to 29th Feb