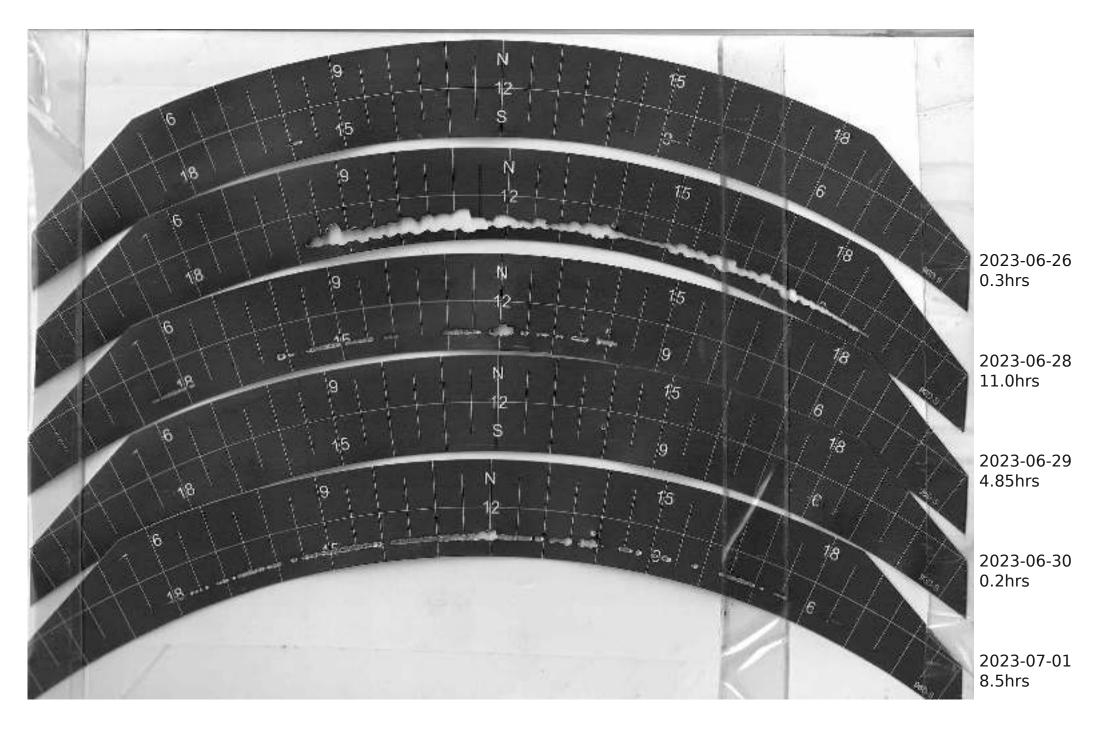

## Campbell Stokes Type Sunshine Recorder Readings 2023

The Sunshine Recorder was erected on 28th April 2022 so readings run from 29th April 2022 with each year as a separate PDF Actual Sunshine Readings are in the Manual Records at https://themetman.net/FGmodules/wx\_stats

Any day with zero sunshine hours is not scanned.

There will be missed days due to holidays and early starts. A script on Antares reduces the pdf for upload to website. The MiddleCard is for the Equinox1st March to 11th AprilThe Bottom Card is for Summer12th Apr to 2nd SeptThe MiddleCard is for the Equinox3rd Sept to 14th OctThe TopCard is for Winter15th Oct to 29th Feb