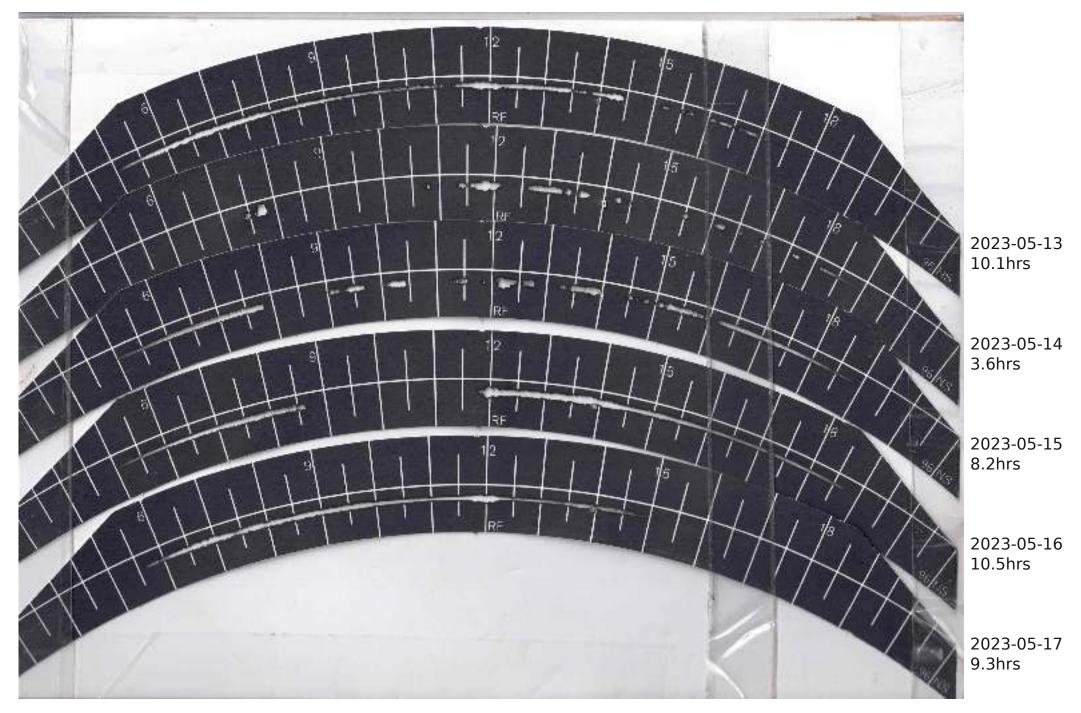

## Campbell Stokes Type Sunshine Recorder Readings 2023

The Sunshine Recorder was erected on 28th April 2022 so readings run from 29th April 2022 with each year as a separate PDF Actual Sunshine Readings are in the Manual Records at https://themetman.net/FGmodules/wx\_stats

Any day with zero sunshine hours is not scanned.

There will be missed days due to holidays and early starts. A script on Antares reduces the pdf for upload to website. The MiddleCard is for the Equinox1st March to 11th AprilThe Bottom Card is for Summer12th Apr to 2nd SeptThe MiddleCard is for the Equinox3rd Sept to 14th OctThe TopCard is for Winter15th Oct to 29th Feb