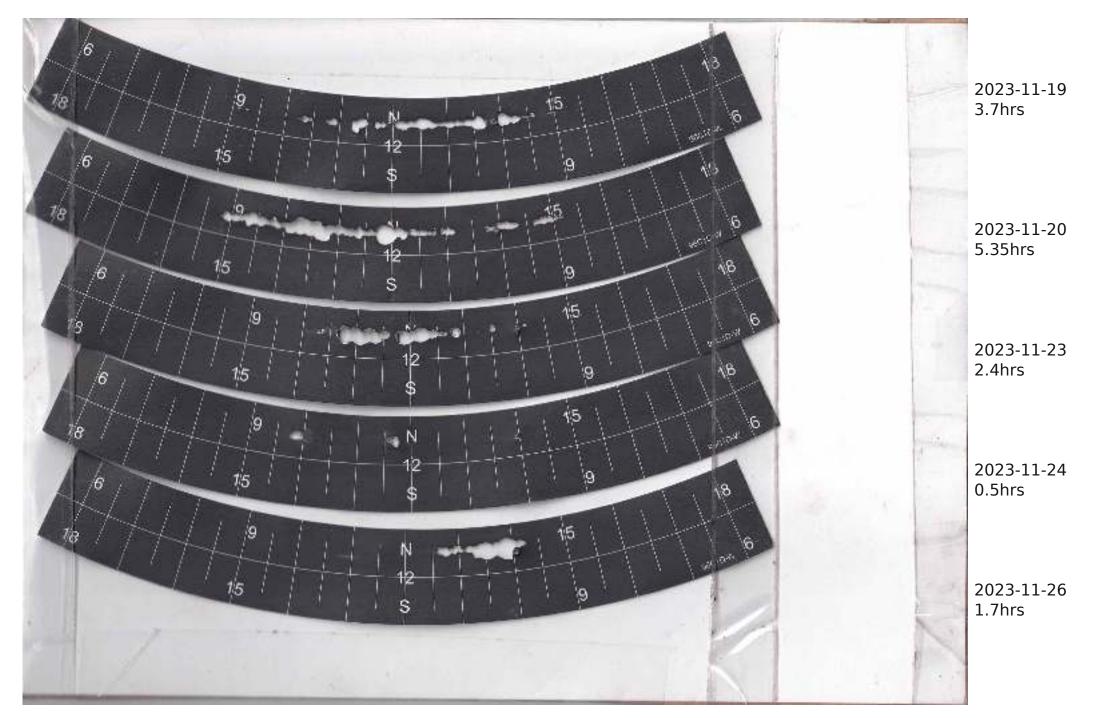

## Campbell Stokes Type Sunshine Recorder Readings 2023

The Sunshine Recorder was erected on 28th April 2022 so readings run from 29th April 2022 with each year as a separate PDF Actual Sunshine Readings are in the Manual Records at https://themetman.net/FGmodules/wx\_stats

Any day with zero sunshine hours is not scanned.

There will be missed days due to holidays and early starts. A script on Antares reduces the pdf for upload to website. The MiddleCard is for the Equinox1st March to 11th AprilThe Bottom Card is for Summer12th Apr to 2nd SeptThe MiddleCard is for the Equinox3rd Sept to 14th OctThe TopCard is for Winter15th Oct to 29th Feb