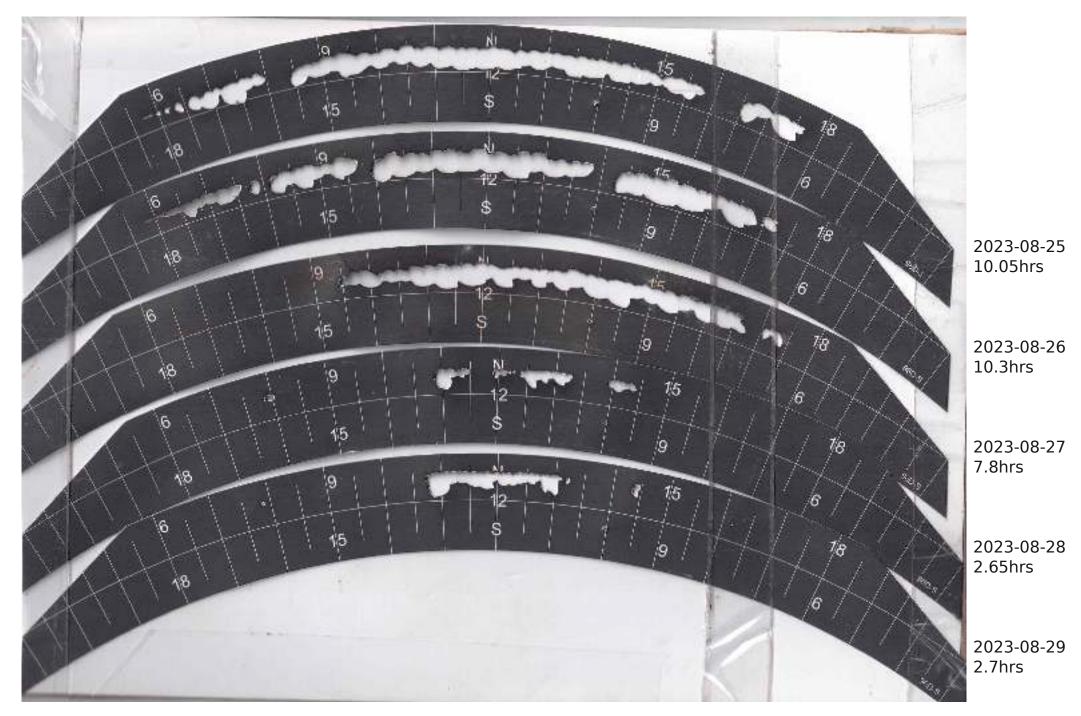

## Campbell Stokes Type Sunshine Recorder Readings 2023

The Sunshine Recorder was erected on 28th April 2022 so readings run from 29th April 2022 with each year as a separate PDF Actual Sunshine Readings are in the Manual Records at https://themetman.net/FGmodules/wx\_stats

Any day with zero sunshine hours is not scanned.

There will be missed days due to holidays and early starts. A script on Antares reduces the pdf for upload to website. The MiddleCard is for the Equinox1st March to 11th AprilThe Bottom Card is for Summer12th Apr to 2nd SeptThe MiddleCard is for the Equinox3rd Sept to 14th OctThe TopCard is for Winter15th Oct to 29th Feb