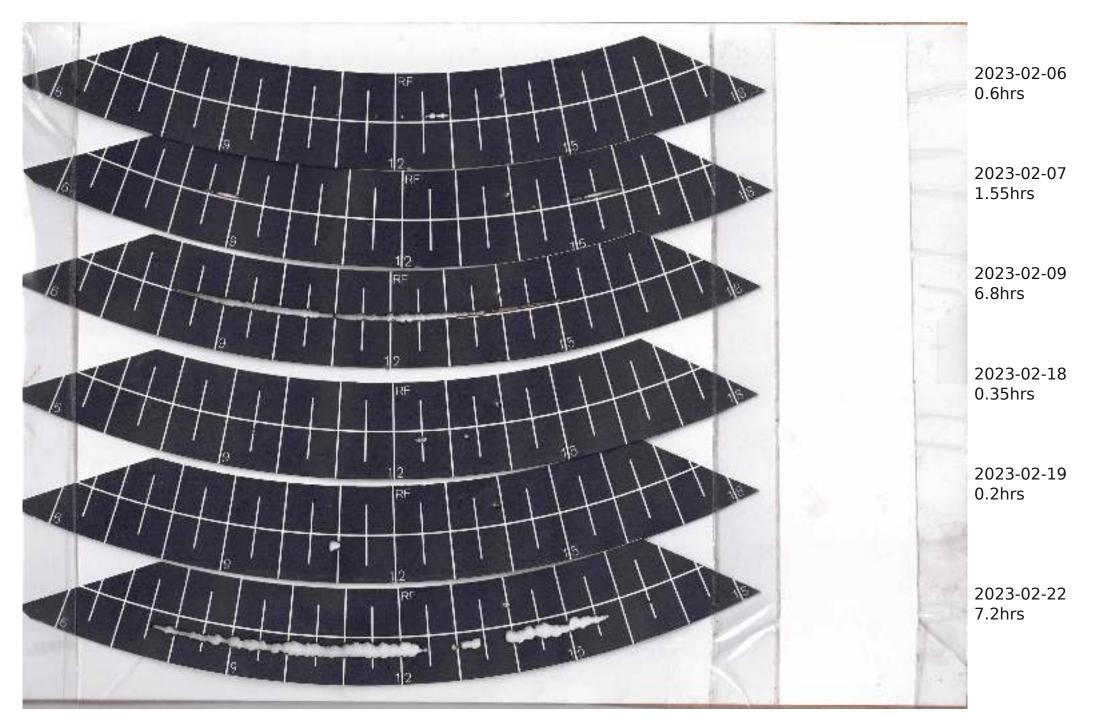

## Campbell Stokes Type Sunshine Recorder Readings 2023

The Sunshine Recorder was erected on 28th April 2022 so readings run from 29th April 2022 with each year as a separate PDF Actual Sunshine Readings are in the Manual Records at https://themetman.net/FGmodules/wx\_stats

Any day with zero sunshine hours is not scanned.

There will be missed days due to holidays and early starts. A script on Antares reduces the pdf for upload to website. The MiddleCard is for the Equinox1st March to 11th AprilThe Bottom Card is for Summer12th Apr to 2nd SeptThe MiddleCard is for the Equinox3rd Sept to 14th OctThe TopCard is for Winter15th Oct to 29th Feb