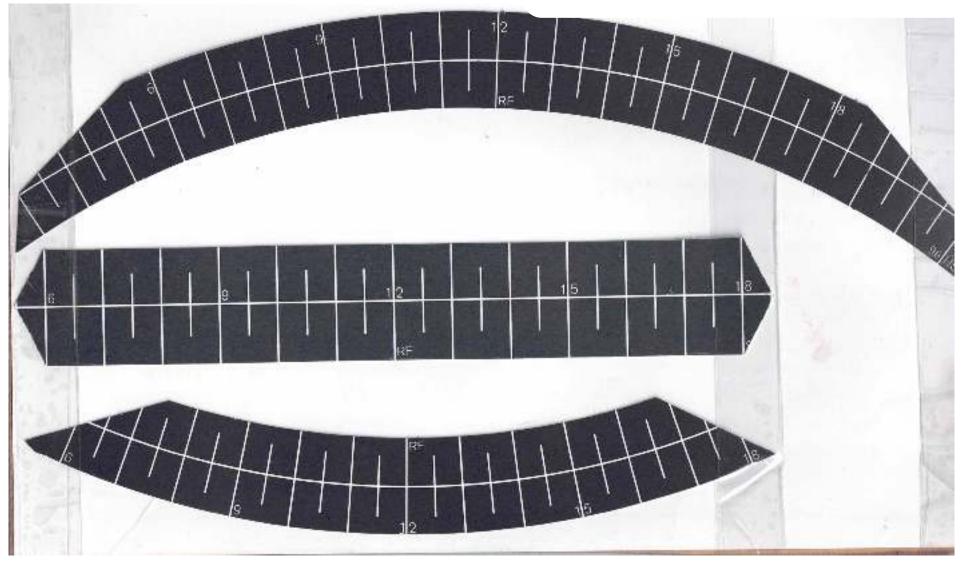

Any day with zero sunshine hours is not scanned.

There will be missed days due to holidays and early starts. A script on Antares reduces the pdf for upload to website. The MiddleCard is for the Equinox1st March to 11th AprilThe Bottom Card is for Summer12th Apr to 2nd SeptThe MiddleCard is for the Equinox3rd Sept to 14th OctThe TopCard is for Winter15th Oct to 29th Feb