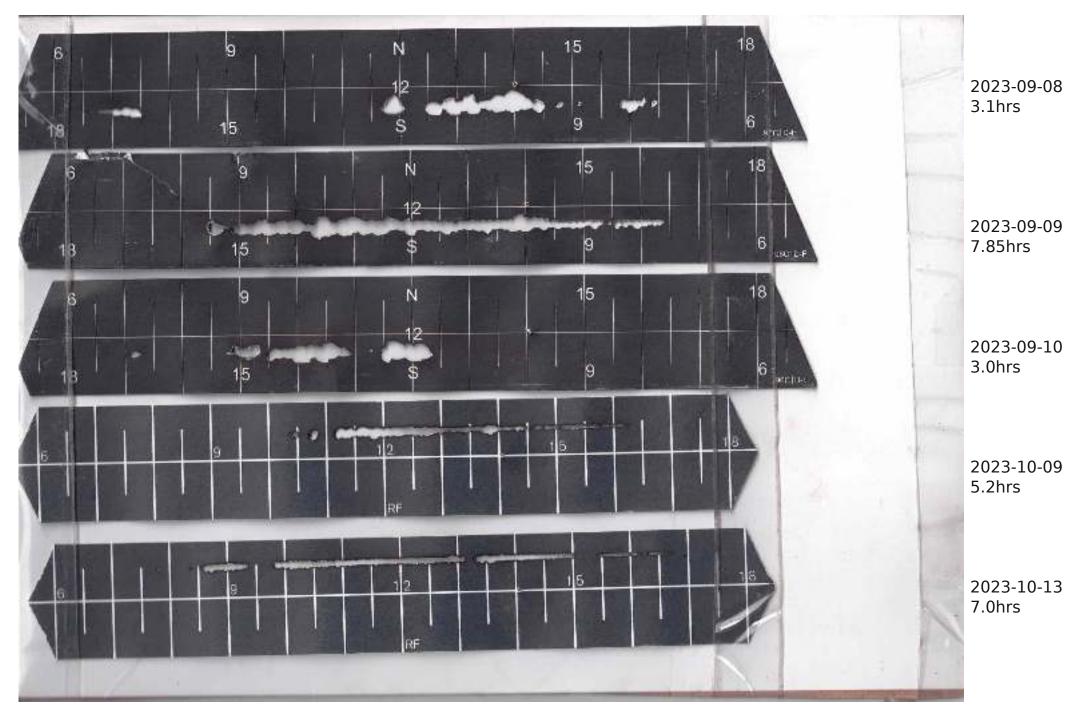

## Campbell Stokes Type Sunshine Recorder Readings 2023

The Sunshine Recorder was erected on 28th April 2022 so readings run from 29th April 2022 with each year as a separate PDF Actual Sunshine Readings are in the Manual Records at https://themetman.net/FGmodules/wx\_stats

Any day with zero sunshine hours is not scanned.

There will be missed days due to holidays and early starts. A script on Antares reduces the pdf for upload to website. The MiddleCard is for the Equinox1st March to 11th AprilThe Bottom Card is for Summer12th Apr to 2nd SeptThe MiddleCard is for the Equinox3rd Sept to 14th OctThe TopCard is for Winter15th Oct to 29th Feb