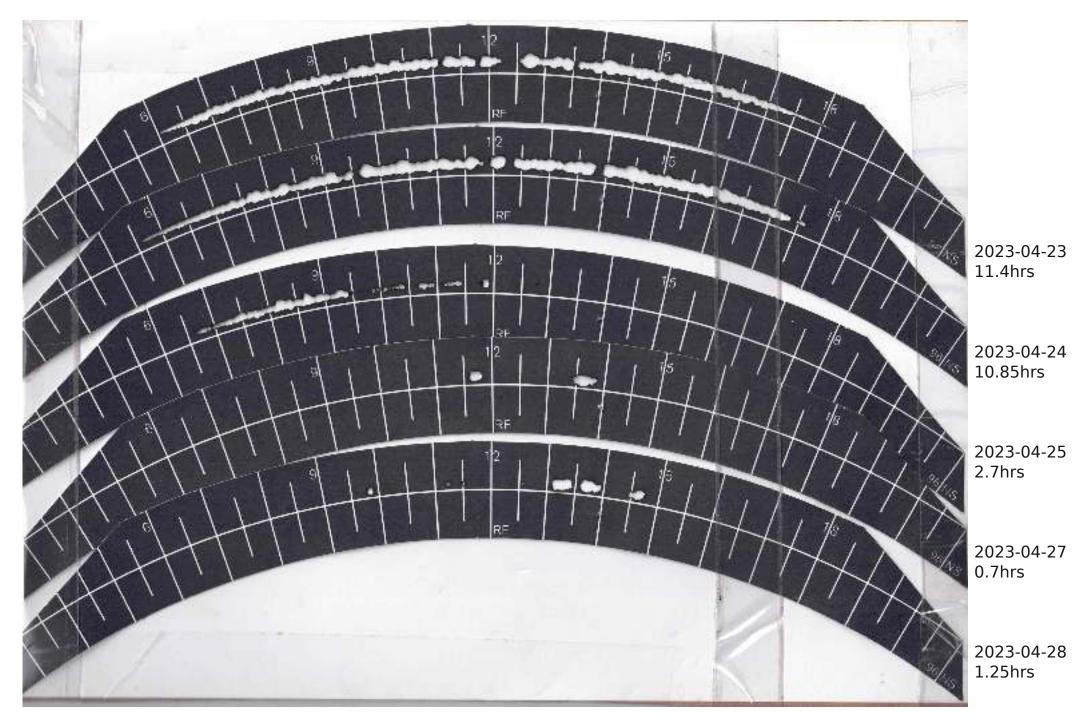

## Campbell Stokes Type Sunshine Recorder Readings 2023

The Sunshine Recorder was erected on 28th April 2022 so readings run from 29th April 2022 with each year as a separate PDF Actual Sunshine Readings are in the Manual Records at https://themetman.net/FGmodules/wx\_stats

Any day with zero sunshine hours is not scanned.

There will be missed days due to holidays and early starts. A script on Antares reduces the pdf for upload to website. The MiddleCard is for the Equinox1st March to 11th AprilThe Bottom Card is for Summer12th Apr to 2nd SeptThe MiddleCard is for the Equinox3rd Sept to 14th OctThe TopCard is for Winter15th Oct to 29th Feb