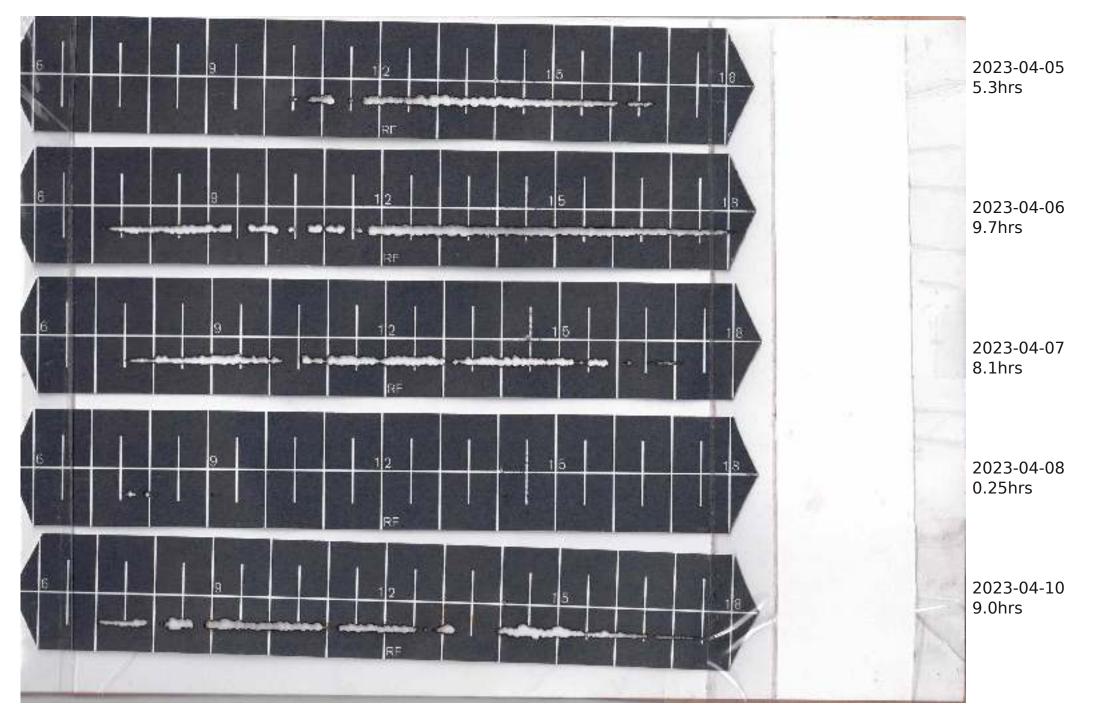

## Campbell Stokes Type Sunshine Recorder Readings 2023

The Sunshine Recorder was erected on 28th April 2022 so readings run from 29th April 2022 with each year as a separate PDF Actual Sunshine Readings are in the Manual Records at https://themetman.net/FGmodules/wx\_stats

Any day with zero sunshine hours is not scanned.

There will be missed days due to holidays and early starts. A script on Antares reduces the pdf for upload to website. The MiddleCard is for the Equinox1st March to 11th AprilThe Bottom Card is for Summer12th Apr to 2nd SeptThe MiddleCard is for the Equinox3rd Sept to 14th OctThe TopCard is for Winter15th Oct to 29th Feb