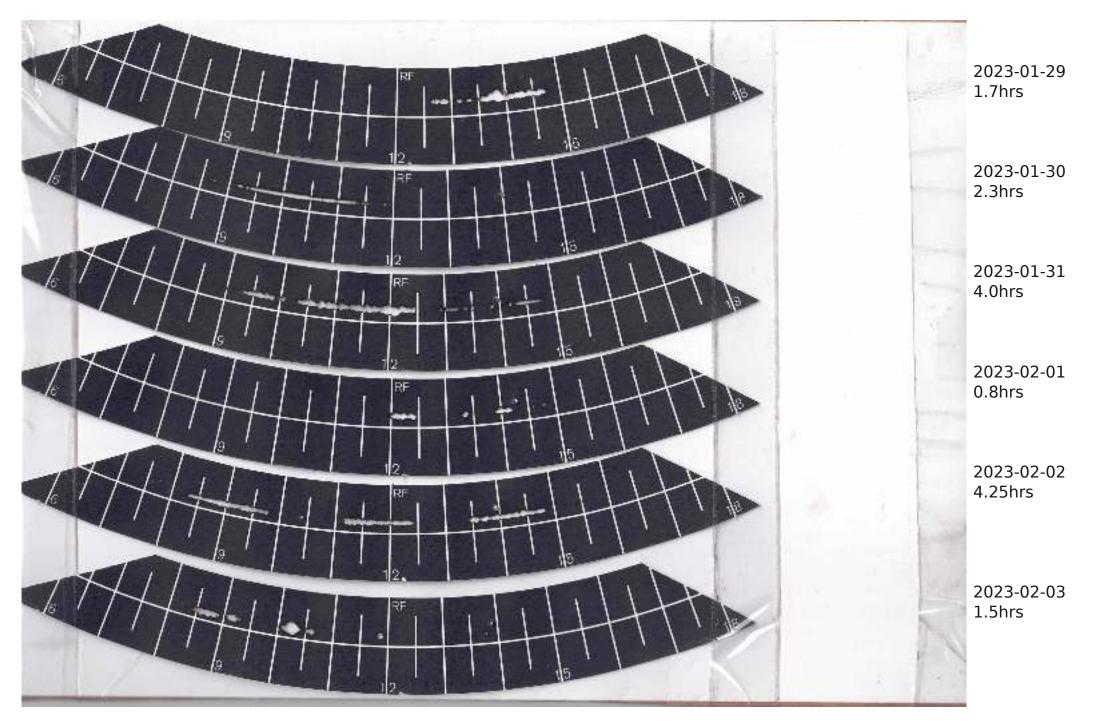

## Campbell Stokes Type Sunshine Recorder Readings 2023

The Sunshine Recorder was erected on 28th April 2022 so readings run from 29th April 2022 with each year as a separate PDF Actual Sunshine Readings are in the Manual Records at https://themetman.net/FGmodules/wx\_stats

Any day with zero sunshine hours is not scanned.

There will be missed days due to holidays and early starts. A script on Antares reduces the pdf for upload to website. The MiddleCard is for the Equinox1st March to 11th AprilThe Bottom Card is for Summer12th Apr to 2nd SeptThe MiddleCard is for the Equinox3rd Sept to 14th OctThe TopCard is for Winter15th Oct to 29th Feb