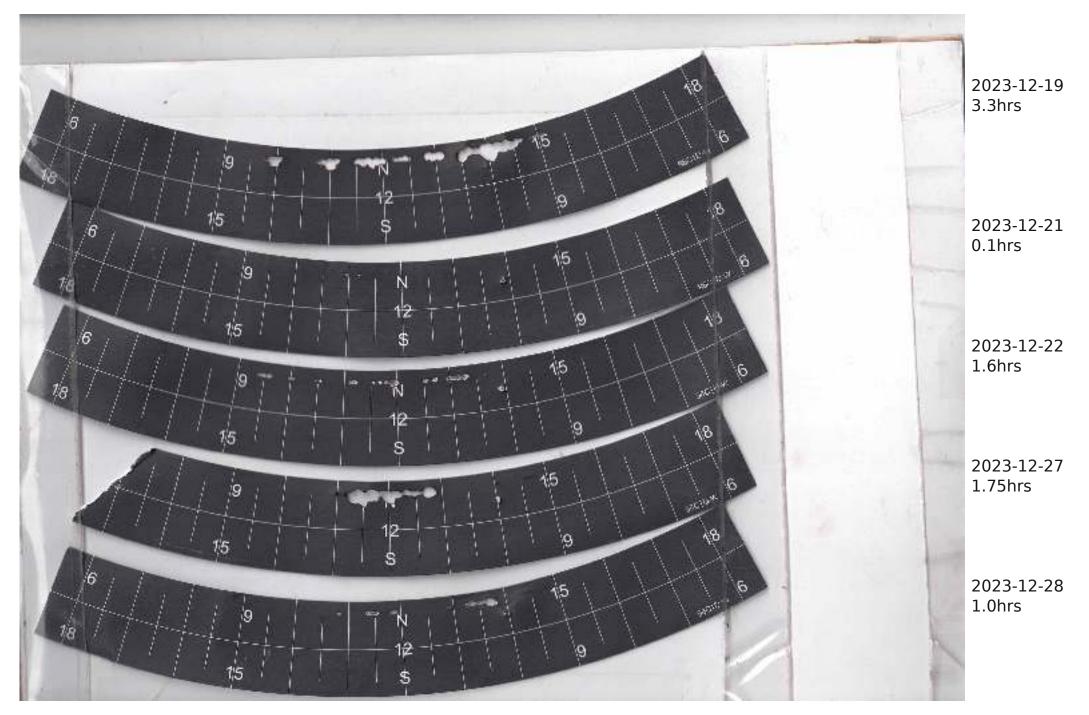

## Campbell Stokes Type Sunshine Recorder Readings 2023

The Sunshine Recorder was erected on 28th April 2022 so readings run from 29th April 2022 with each year as a separate PDF Actual Sunshine Readings are in the Manual Records at https://themetman.net/FGmodules/wx\_stats

Any day with zero sunshine hours is not scanned.

There will be missed days due to holidays and early starts. A script on Antares reduces the pdf for upload to website. The MiddleCard is for the Equinox1st March to 11th AprilThe Bottom Card is for Summer12th Apr to 2nd SeptThe MiddleCard is for the Equinox3rd Sept to 14th OctThe TopCard is for Winter15th Oct to 29th Feb