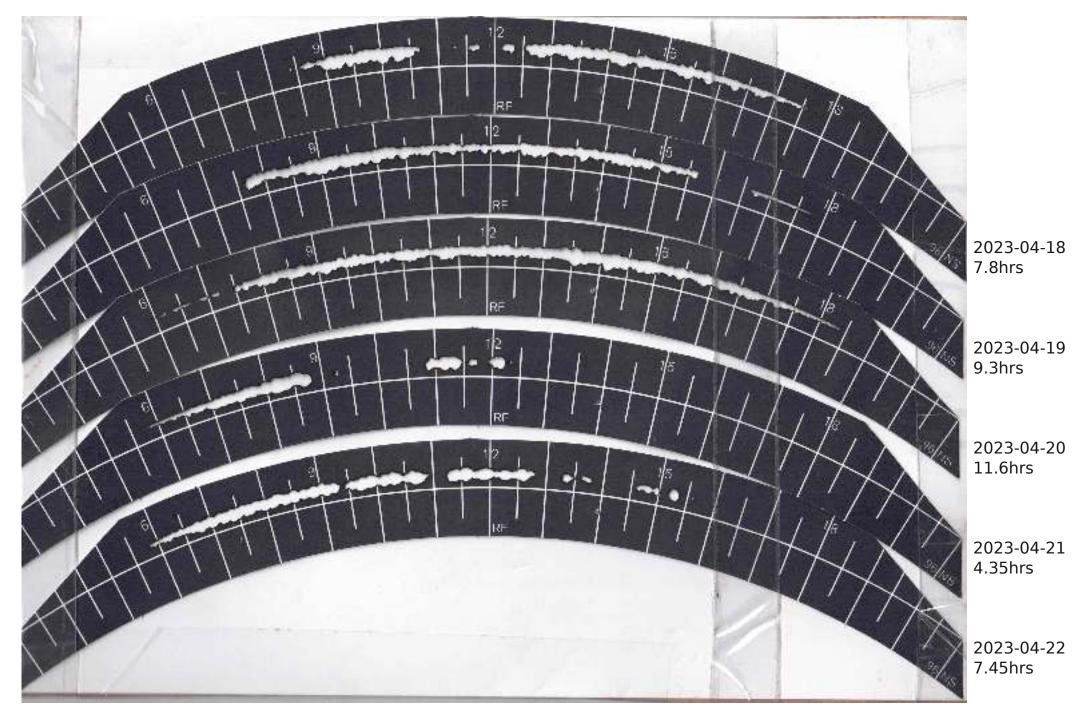

## Campbell Stokes Type Sunshine Recorder Readings 2023

The Sunshine Recorder was erected on 28th April 2022 so readings run from 29th April 2022 with each year as a separate PDF Actual Sunshine Readings are in the Manual Records at https://themetman.net/FGmodules/wx\_stats

Any day with zero sunshine hours is not scanned.

There will be missed days due to holidays and early starts. A script on Antares reduces the pdf for upload to website. The MiddleCard is for the Equinox1st March to 11th AprilThe Bottom Card is for Summer12th Apr to 2nd SeptThe MiddleCard is for the Equinox3rd Sept to 14th OctThe TopCard is for Winter15th Oct to 29th Feb