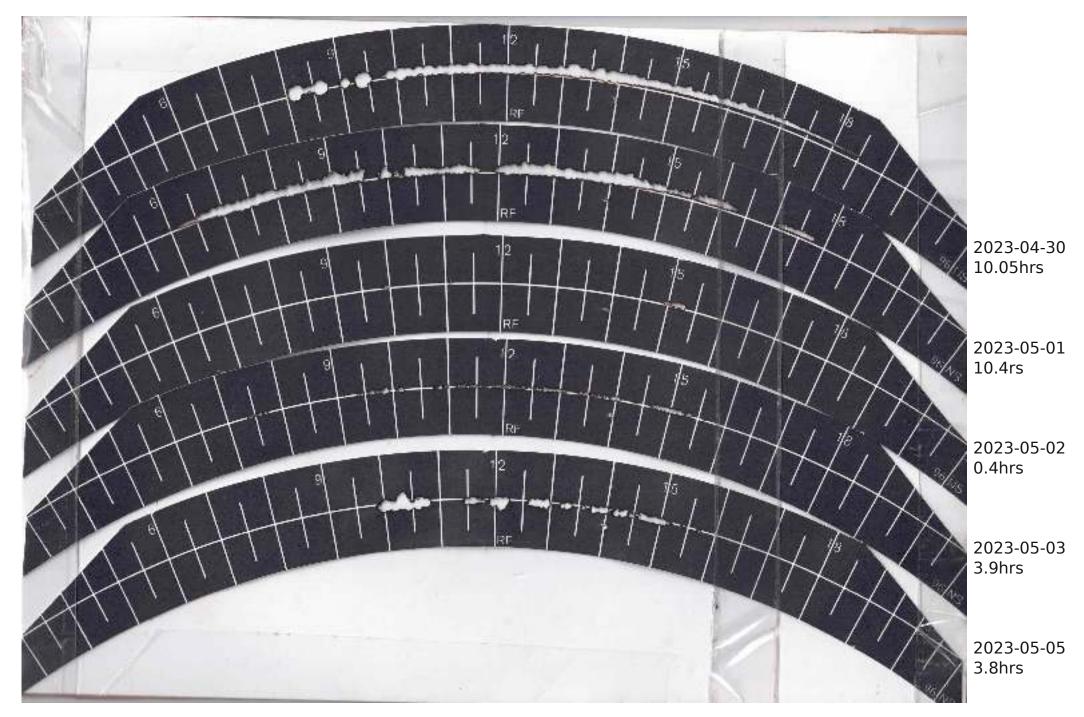

## Campbell Stokes Type Sunshine Recorder Readings 2023

The Sunshine Recorder was erected on 28th April 2022 so readings run from 29th April 2022 with each year as a separate PDF Actual Sunshine Readings are in the Manual Records at https://themetman.net/FGmodules/wx\_stats

Any day with zero sunshine hours is not scanned.

There will be missed days due to holidays and early starts. A script on Antares reduces the pdf for upload to website. The MiddleCard is for the Equinox1st March to 11th AprilThe Bottom Card is for Summer12th Apr to 2nd SeptThe MiddleCard is for the Equinox3rd Sept to 14th OctThe TopCard is for Winter15th Oct to 29th Feb