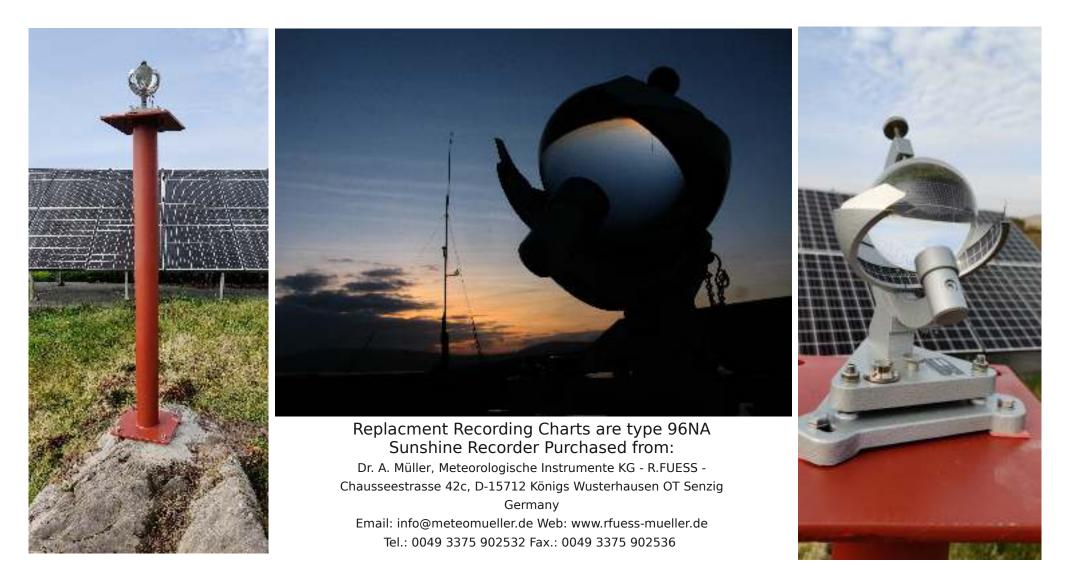

## Campbell Stokes Type Sunshine Recorder Readings 2023

The Sunshine Recorder was erected on 28th April 2022 so readings run from 29th April 2022 with each year as a separate PDF Actual Sunshine Readings are in the Manual Records at https://themetman.net/FGmodules/wx\_stats

Any day with zero sunshine hours is not scanned.

There will be missed days due to holidays and early starts. A script on Antares reduces the pdf for upload to website. The MiddleCard is for the Equinox1st March to 11th AprilThe Bottom Card is for Summer12th Apr to 2nd SeptThe MiddleCard is for the Equinox3rd Sept to 14th OctThe TopCard is for Winter15th Oct to 29th Feb