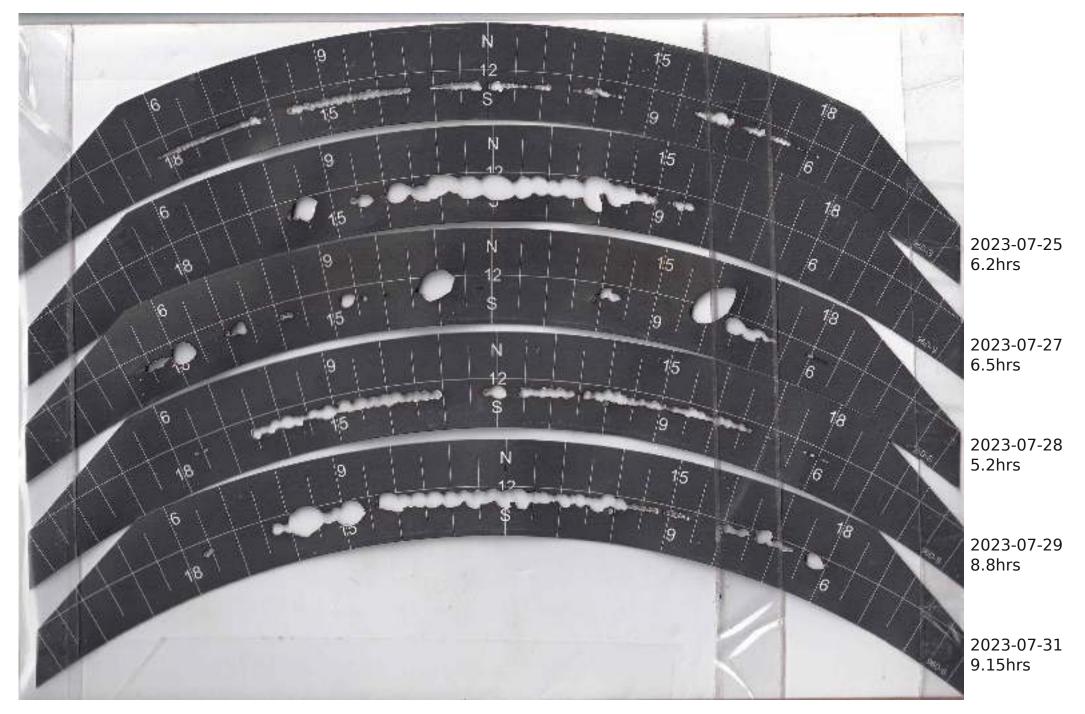

## Campbell Stokes Type Sunshine Recorder Readings 2023

The Sunshine Recorder was erected on 28th April 2022 so readings run from 29th April 2022 with each year as a separate PDF Actual Sunshine Readings are in the Manual Records at https://themetman.net/FGmodules/wx\_stats

Any day with zero sunshine hours is not scanned.

There will be missed days due to holidays and early starts. A script on Antares reduces the pdf for upload to website. The MiddleCard is for the Equinox1st March to 11th AprilThe Bottom Card is for Summer12th Apr to 2nd SeptThe MiddleCard is for the Equinox3rd Sept to 14th OctThe TopCard is for Winter15th Oct to 29th Feb