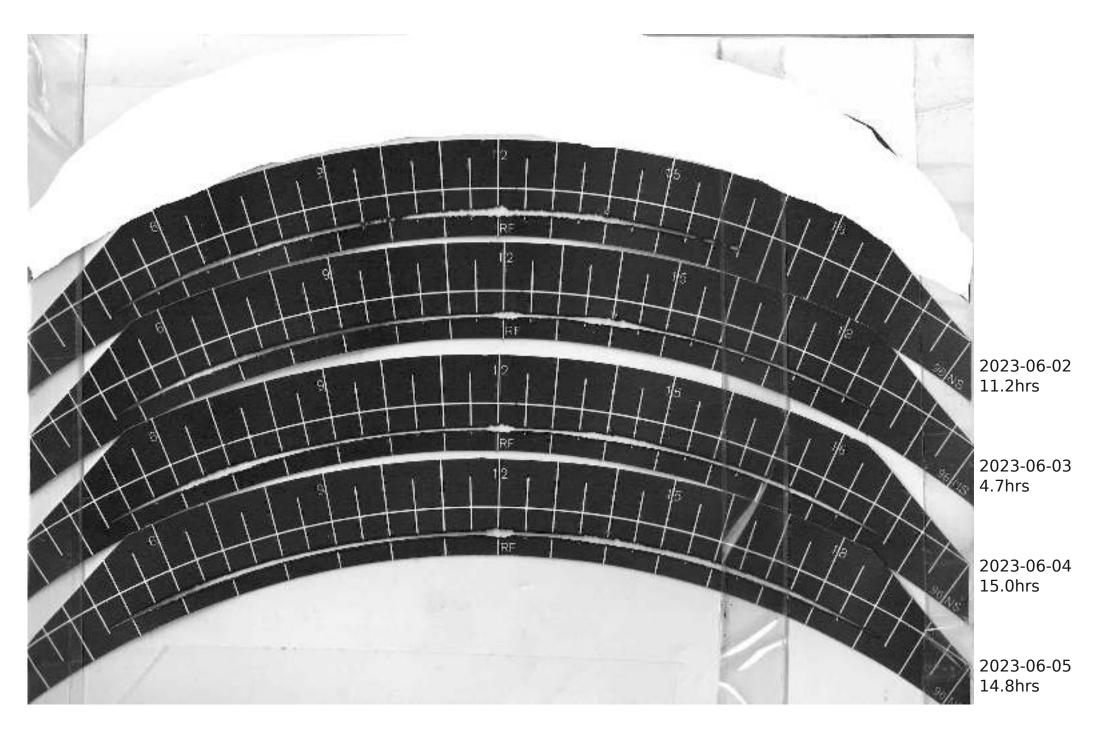

## Campbell Stokes Type Sunshine Recorder Readings 2023

The Sunshine Recorder was erected on 28th April 2022 so readings run from 29th April 2022 with each year as a separate PDF Actual Sunshine Readings are in the Manual Records at https://themetman.net/FGmodules/wx\_stats

Any day with zero sunshine hours is not scanned.

There will be missed days due to holidays and early starts. A script on Antares reduces the pdf for upload to website. The MiddleCard is for the Equinox1st March to 11th AprilThe Bottom Card is for Summer12th Apr to 2nd SeptThe MiddleCard is for the Equinox3rd Sept to 14th OctThe TopCard is for Winter15th Oct to 29th Feb