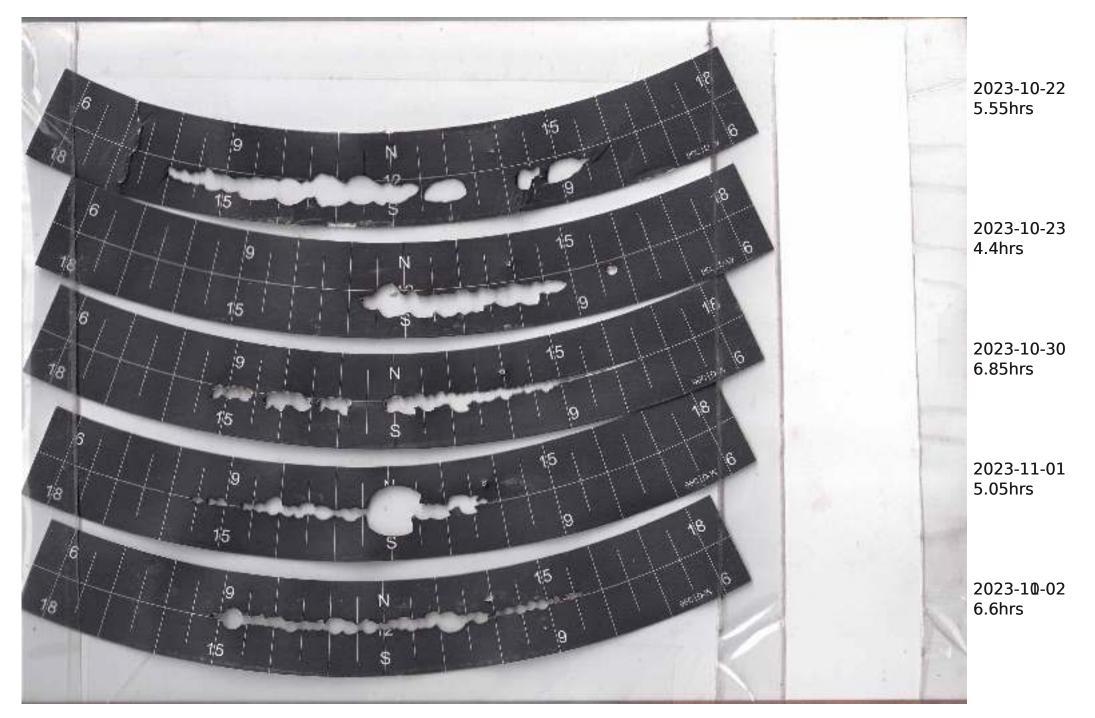

## Campbell Stokes Type Sunshine Recorder Readings 2023

The Sunshine Recorder was erected on 28th April 2022 so readings run from 29th April 2022 with each year as a separate PDF Actual Sunshine Readings are in the Manual Records at https://themetman.net/FGmodules/wx\_stats

Any day with zero sunshine hours is not scanned.

There will be missed days due to holidays and early starts. A script on Antares reduces the pdf for upload to website. The MiddleCard is for the Equinox1st March to 11th AprilThe Bottom Card is for Summer12th Apr to 2nd SeptThe MiddleCard is for the Equinox3rd Sept to 14th OctThe TopCard is for Winter15th Oct to 29th Feb