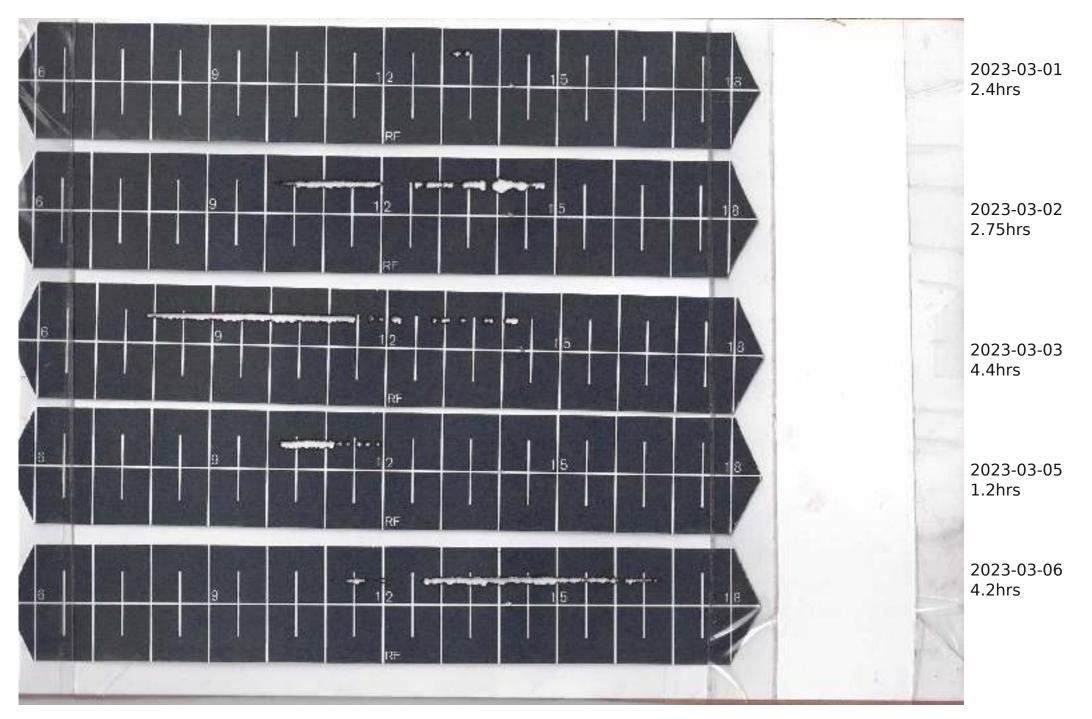

## Campbell Stokes Type Sunshine Recorder Readings 2023

The Sunshine Recorder was erected on 28th April 2022 so readings run from 29th April 2022 with each year as a separate PDF Actual Sunshine Readings are in the Manual Records at https://themetman.net/FGmodules/wx\_stats

Any day with zero sunshine hours is not scanned.

There will be missed days due to holidays and early starts. A script on Antares reduces the pdf for upload to website. The MiddleCard is for the Equinox1st March to 11th AprilThe Bottom Card is for Summer12th Apr to 2nd SeptThe MiddleCard is for the Equinox3rd Sept to 14th OctThe TopCard is for Winter15th Oct to 29th Feb