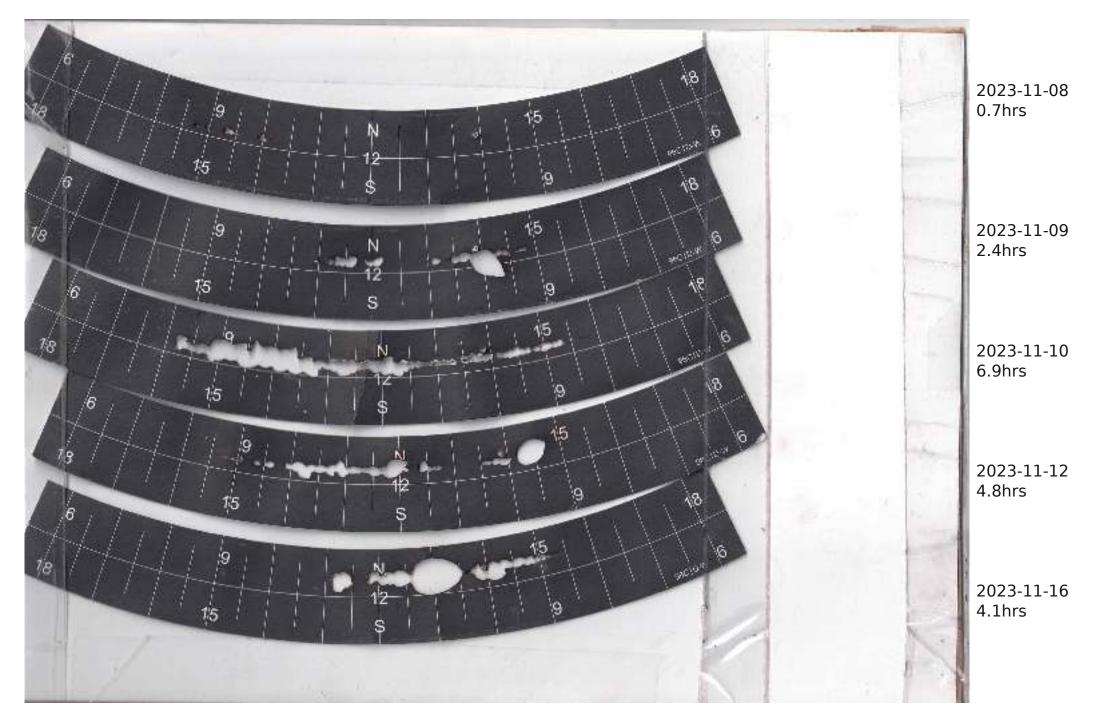

## Campbell Stokes Type Sunshine Recorder Readings 2023

The Sunshine Recorder was erected on 28th April 2022 so readings run from 29th April 2022 with each year as a separate PDF Actual Sunshine Readings are in the Manual Records at https://themetman.net/FGmodules/wx\_stats

Any day with zero sunshine hours is not scanned.

There will be missed days due to holidays and early starts. A script on Antares reduces the pdf for upload to website. The MiddleCard is for the Equinox1st March to 11th AprilThe Bottom Card is for Summer12th Apr to 2nd SeptThe MiddleCard is for the Equinox3rd Sept to 14th OctThe TopCard is for Winter15th Oct to 29th Feb