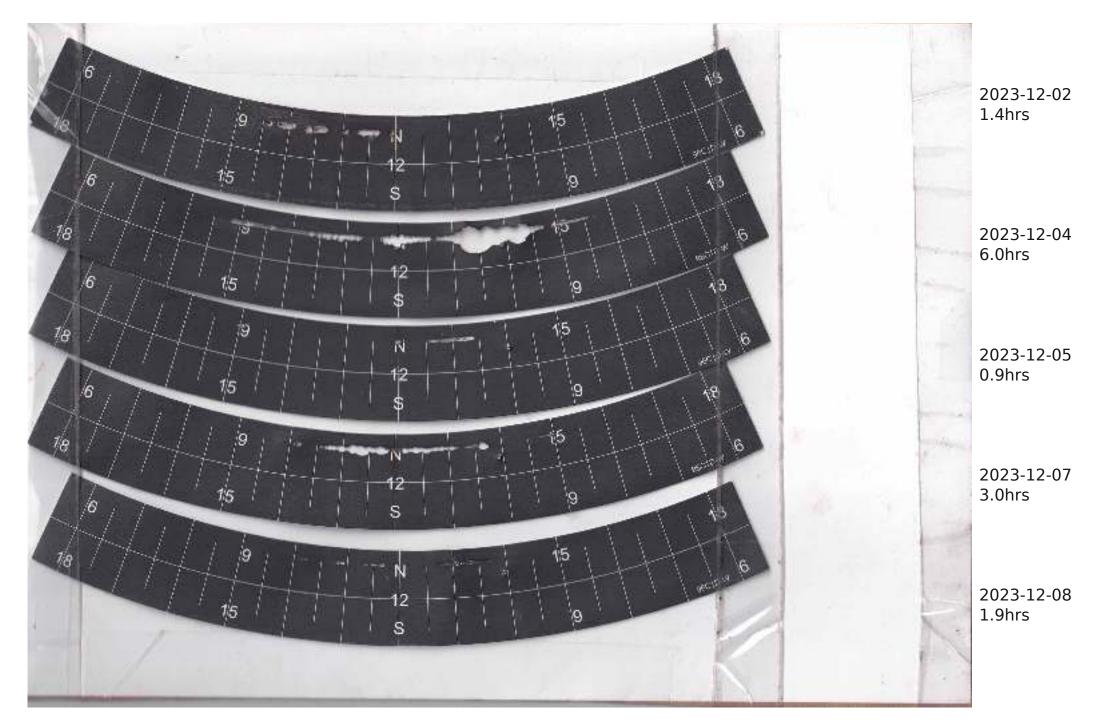

## Campbell Stokes Type Sunshine Recorder Readings 2023

The Sunshine Recorder was erected on 28th April 2022 so readings run from 29th April 2022 with each year as a separate PDF Actual Sunshine Readings are in the Manual Records at https://themetman.net/FGmodules/wx\_stats

Any day with zero sunshine hours is not scanned.

There will be missed days due to holidays and early starts. A script on Antares reduces the pdf for upload to website. The MiddleCard is for the Equinox1st March to 11th AprilThe Bottom Card is for Summer12th Apr to 2nd SeptThe MiddleCard is for the Equinox3rd Sept to 14th OctThe TopCard is for Winter15th Oct to 29th Feb