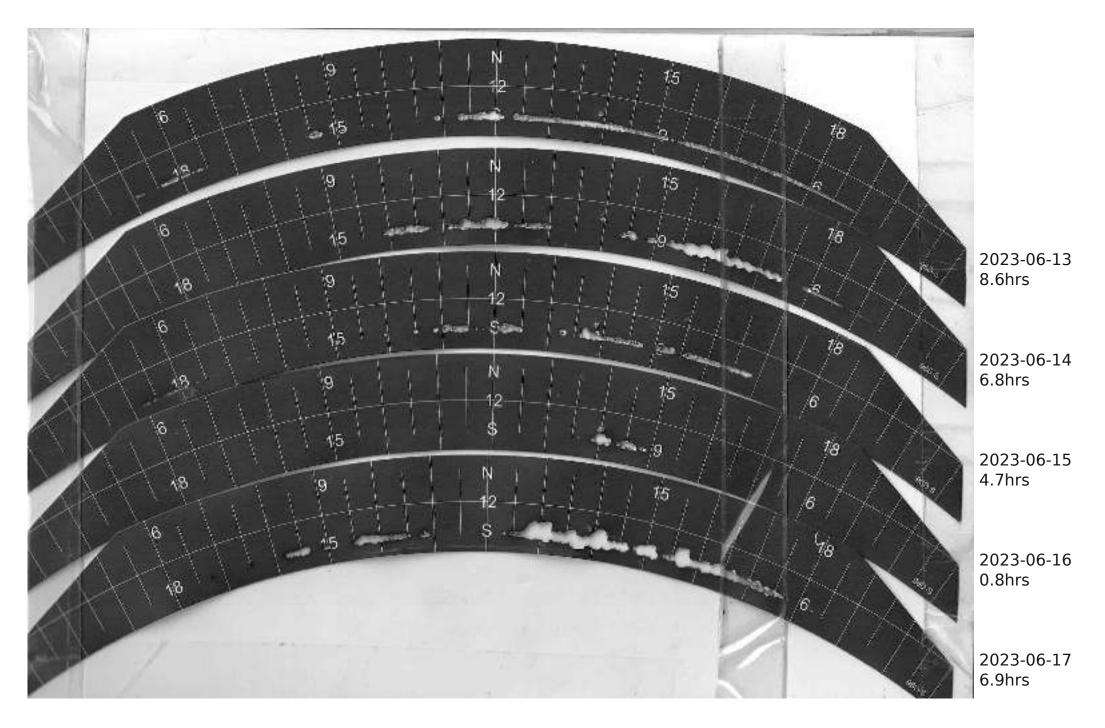

## Campbell Stokes Type Sunshine Recorder Readings 2023

The Sunshine Recorder was erected on 28th April 2022 so readings run from 29th April 2022 with each year as a separate PDF Actual Sunshine Readings are in the Manual Records at https://themetman.net/FGmodules/wx\_stats

Any day with zero sunshine hours is not scanned.

There will be missed days due to holidays and early starts. A script on Antares reduces the pdf for upload to website. The MiddleCard is for the Equinox1st March to 11th AprilThe Bottom Card is for Summer12th Apr to 2nd SeptThe MiddleCard is for the Equinox3rd Sept to 14th OctThe TopCard is for Winter15th Oct to 29th Feb