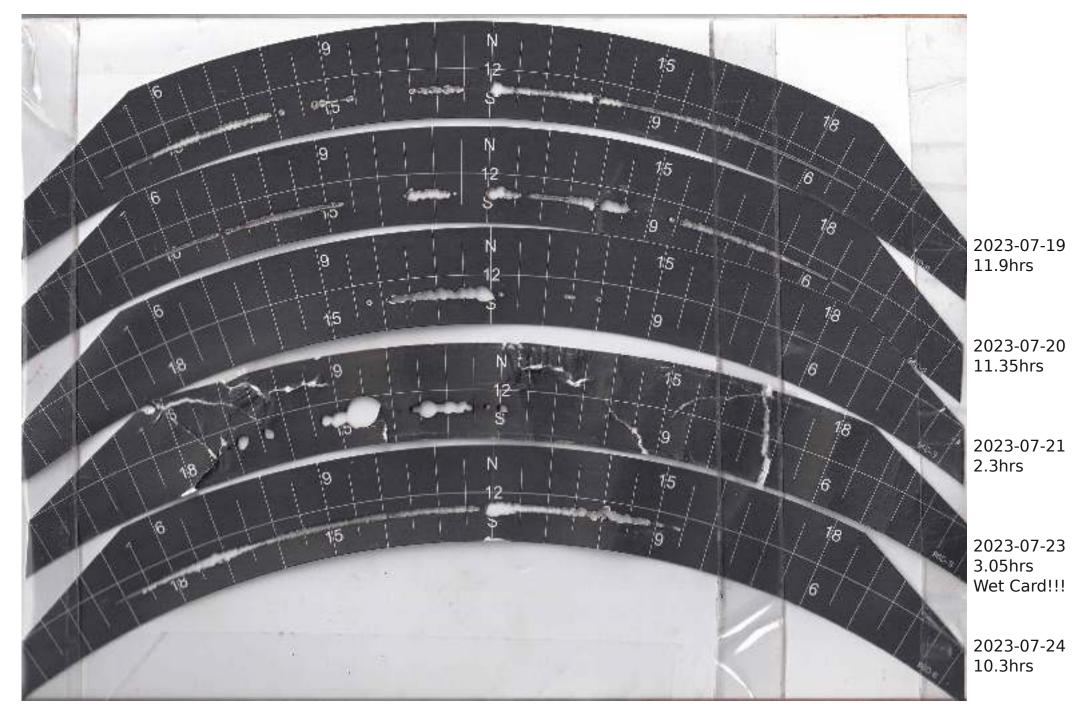

## Campbell Stokes Type Sunshine Recorder Readings 2023

The Sunshine Recorder was erected on 28th April 2022 so readings run from 29th April 2022 with each year as a separate PDF Actual Sunshine Readings are in the Manual Records at https://themetman.net/FGmodules/wx\_stats

Any day with zero sunshine hours is not scanned.

There will be missed days due to holidays and early starts. A script on Antares reduces the pdf for upload to website. The MiddleCard is for the Equinox1st March to 11th AprilThe Bottom Card is for Summer12th Apr to 2nd SeptThe MiddleCard is for the Equinox3rd Sept to 14th OctThe TopCard is for Winter15th Oct to 29th Feb