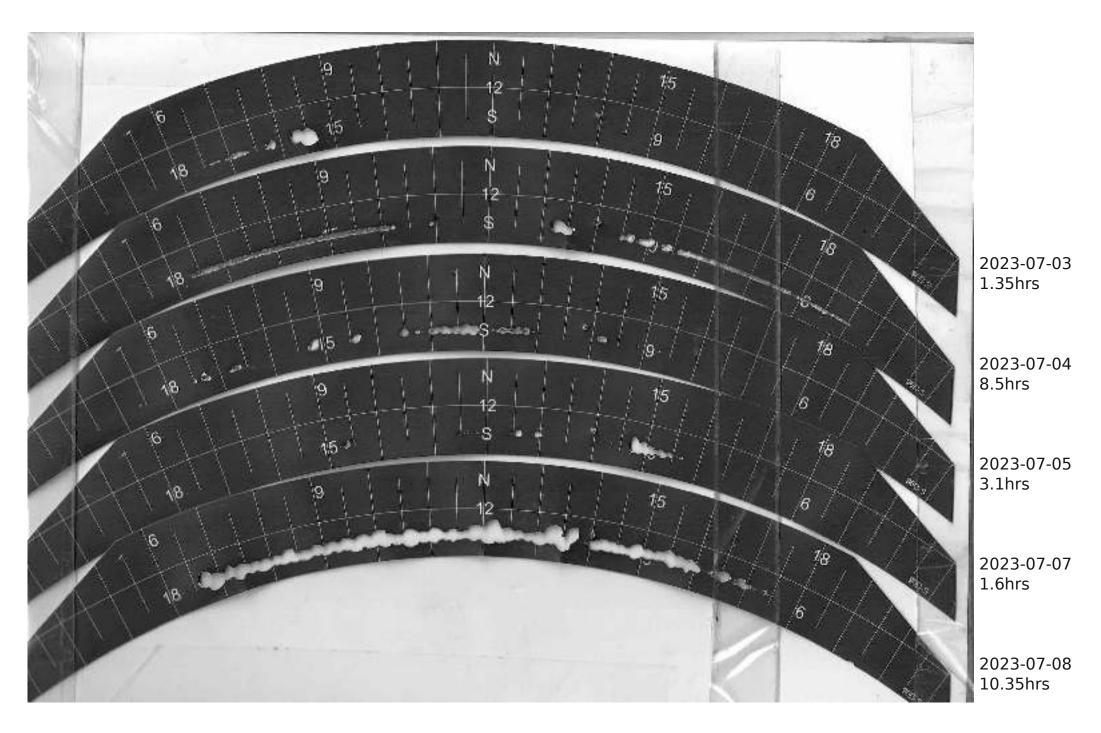

## Campbell Stokes Type Sunshine Recorder Readings 2023

The Sunshine Recorder was erected on 28th April 2022 so readings run from 29th April 2022 with each year as a separate PDF Actual Sunshine Readings are in the Manual Records at https://themetman.net/FGmodules/wx\_stats

Any day with zero sunshine hours is not scanned.

There will be missed days due to holidays and early starts. A script on Antares reduces the pdf for upload to website. The MiddleCard is for the Equinox1st March to 11th AprilThe Bottom Card is for Summer12th Apr to 2nd SeptThe MiddleCard is for the Equinox3rd Sept to 14th OctThe TopCard is for Winter15th Oct to 29th Feb