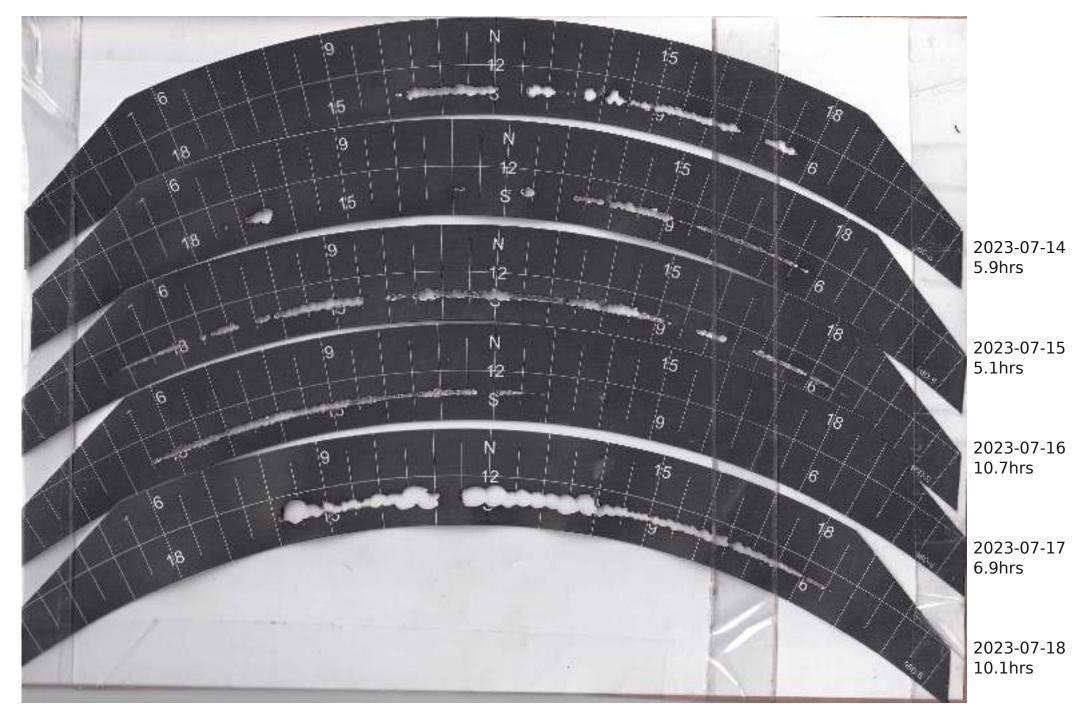

## Campbell Stokes Type Sunshine Recorder Readings 2023

The Sunshine Recorder was erected on 28th April 2022 so readings run from 29th April 2022 with each year as a separate PDF Actual Sunshine Readings are in the Manual Records at https://themetman.net/FGmodules/wx\_stats

Any day with zero sunshine hours is not scanned.

There will be missed days due to holidays and early starts. A script on Antares reduces the pdf for upload to website. The MiddleCard is for the Equinox1st March to 11th AprilThe Bottom Card is for Summer12th Apr to 2nd SeptThe MiddleCard is for the Equinox3rd Sept to 14th OctThe TopCard is for Winter15th Oct to 29th Feb