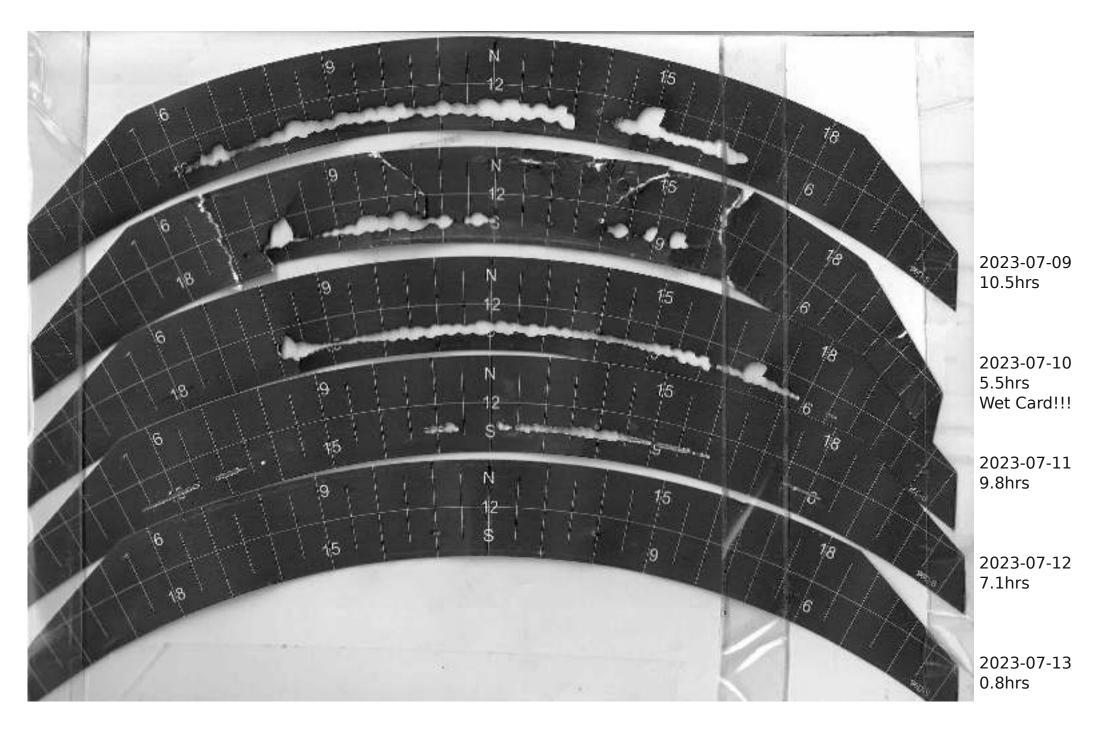

## Campbell Stokes Type Sunshine Recorder Readings 2023

The Sunshine Recorder was erected on 28th April 2022 so readings run from 29th April 2022 with each year as a separate PDF Actual Sunshine Readings are in the Manual Records at https://themetman.net/FGmodules/wx\_stats

Any day with zero sunshine hours is not scanned.

There will be missed days due to holidays and early starts. A script on Antares reduces the pdf for upload to website. The MiddleCard is for the Equinox1st March to 11th AprilThe Bottom Card is for Summer12th Apr to 2nd SeptThe MiddleCard is for the Equinox3rd Sept to 14th OctThe TopCard is for Winter15th Oct to 29th Feb