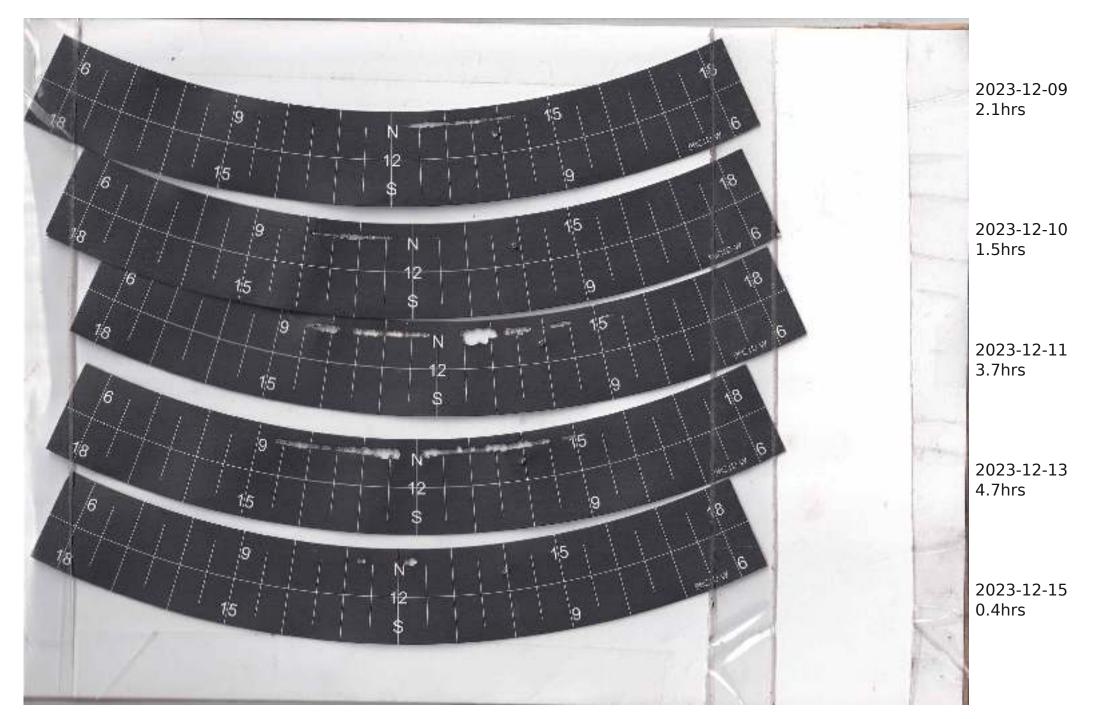

## Campbell Stokes Type Sunshine Recorder Readings 2023

The Sunshine Recorder was erected on 28th April 2022 so readings run from 29th April 2022 with each year as a separate PDF Actual Sunshine Readings are in the Manual Records at https://themetman.net/FGmodules/wx\_stats

Any day with zero sunshine hours is not scanned.

There will be missed days due to holidays and early starts. A script on Antares reduces the pdf for upload to website. The MiddleCard is for the Equinox1st March to 11th AprilThe Bottom Card is for Summer12th Apr to 2nd SeptThe MiddleCard is for the Equinox3rd Sept to 14th OctThe TopCard is for Winter15th Oct to 29th Feb