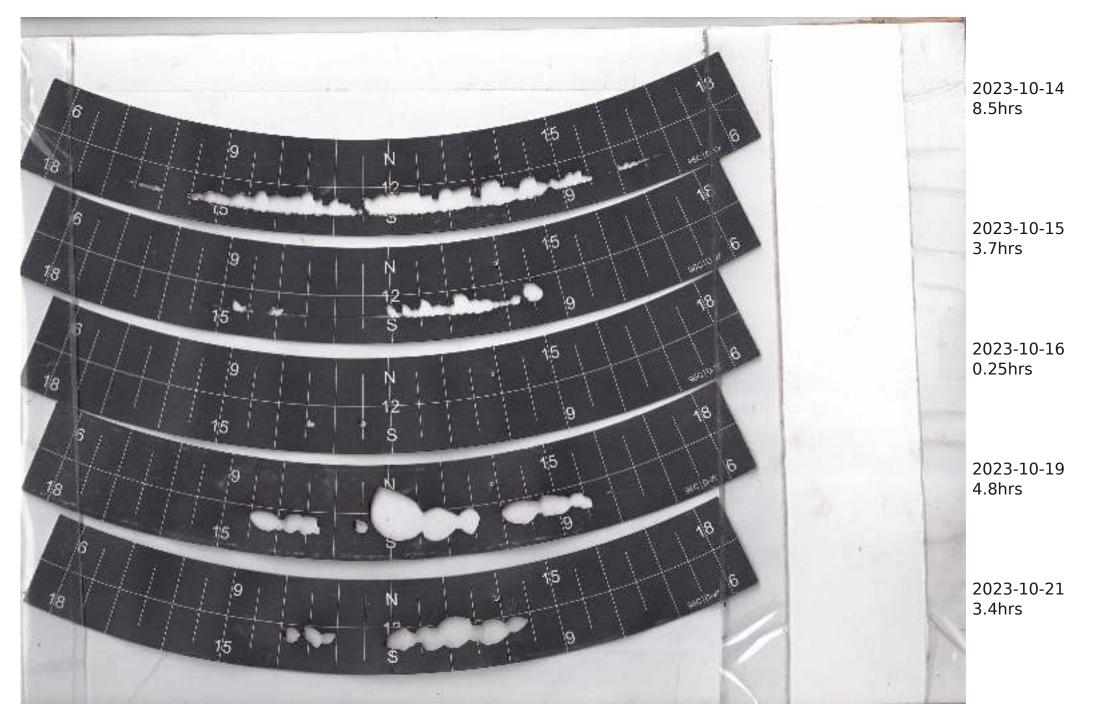

## Campbell Stokes Type Sunshine Recorder Readings 2023

The Sunshine Recorder was erected on 28th April 2022 so readings run from 29th April 2022 with each year as a separate PDF Actual Sunshine Readings are in the Manual Records at https://themetman.net/FGmodules/wx\_stats

Any day with zero sunshine hours is not scanned.

There will be missed days due to holidays and early starts. A script on Antares reduces the pdf for upload to website. The MiddleCard is for the Equinox1st March to 11th AprilThe Bottom Card is for Summer12th Apr to 2nd SeptThe MiddleCard is for the Equinox3rd Sept to 14th OctThe TopCard is for Winter15th Oct to 29th Feb