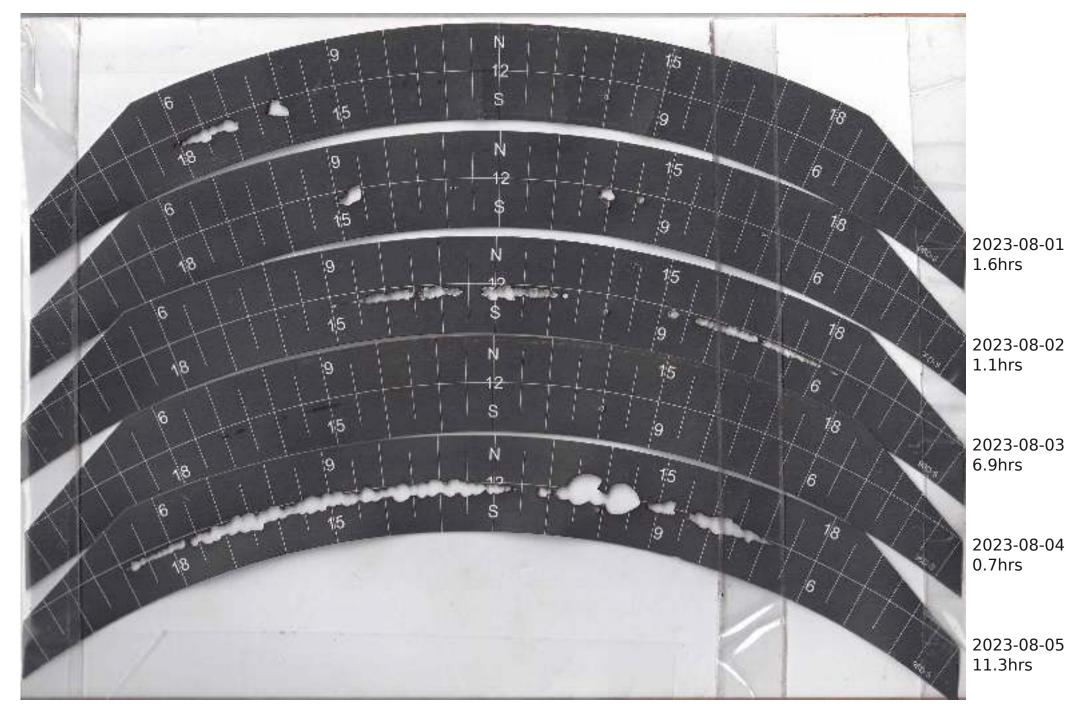

## Campbell Stokes Type Sunshine Recorder Readings 2023

The Sunshine Recorder was erected on 28th April 2022 so readings run from 29th April 2022 with each year as a separate PDF Actual Sunshine Readings are in the Manual Records at https://themetman.net/FGmodules/wx\_stats

Any day with zero sunshine hours is not scanned.

There will be missed days due to holidays and early starts. A script on Antares reduces the pdf for upload to website. The MiddleCard is for the Equinox1st March to 11th AprilThe Bottom Card is for Summer12th Apr to 2nd SeptThe MiddleCard is for the Equinox3rd Sept to 14th OctThe TopCard is for Winter15th Oct to 29th Feb