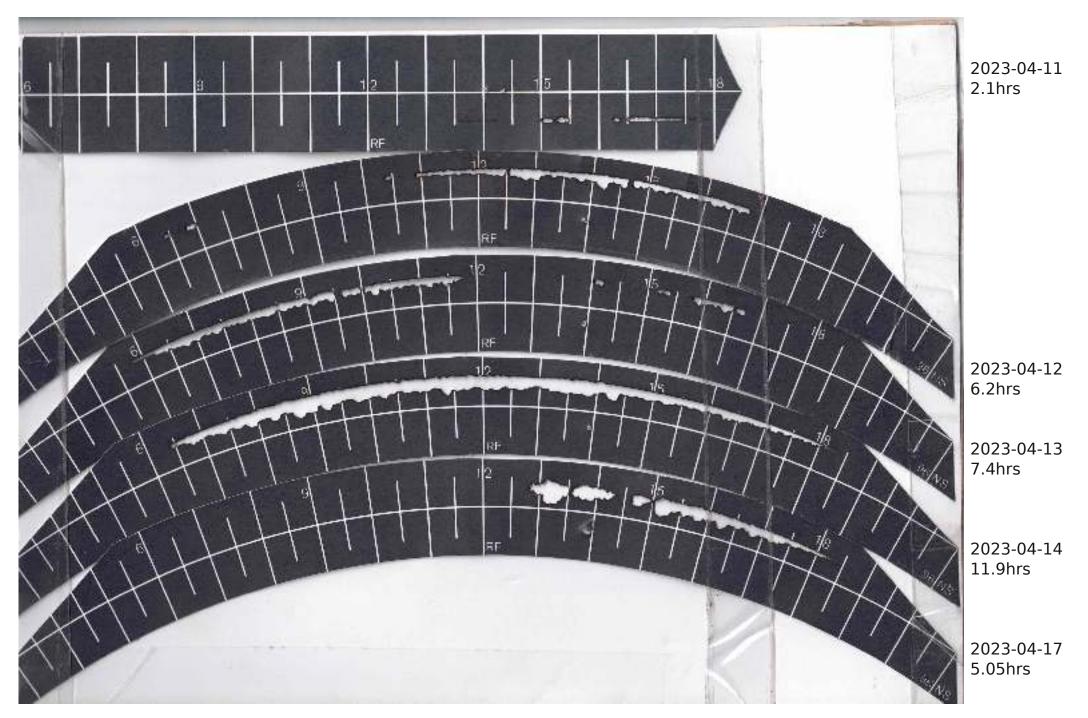

## Campbell Stokes Type Sunshine Recorder Readings 2023

The Sunshine Recorder was erected on 28th April 2022 so readings run from 29th April 2022 with each year as a separate PDF Actual Sunshine Readings are in the Manual Records at https://themetman.net/FGmodules/wx\_stats

Any day with zero sunshine hours is not scanned.

There will be missed days due to holidays and early starts. A script on Antares reduces the pdf for upload to website. The MiddleCard is for the Equinox1st March to 11th AprilThe Bottom Card is for Summer12th Apr to 2nd SeptThe MiddleCard is for the Equinox3rd Sept to 14th OctThe TopCard is for Winter15th Oct to 29th Feb