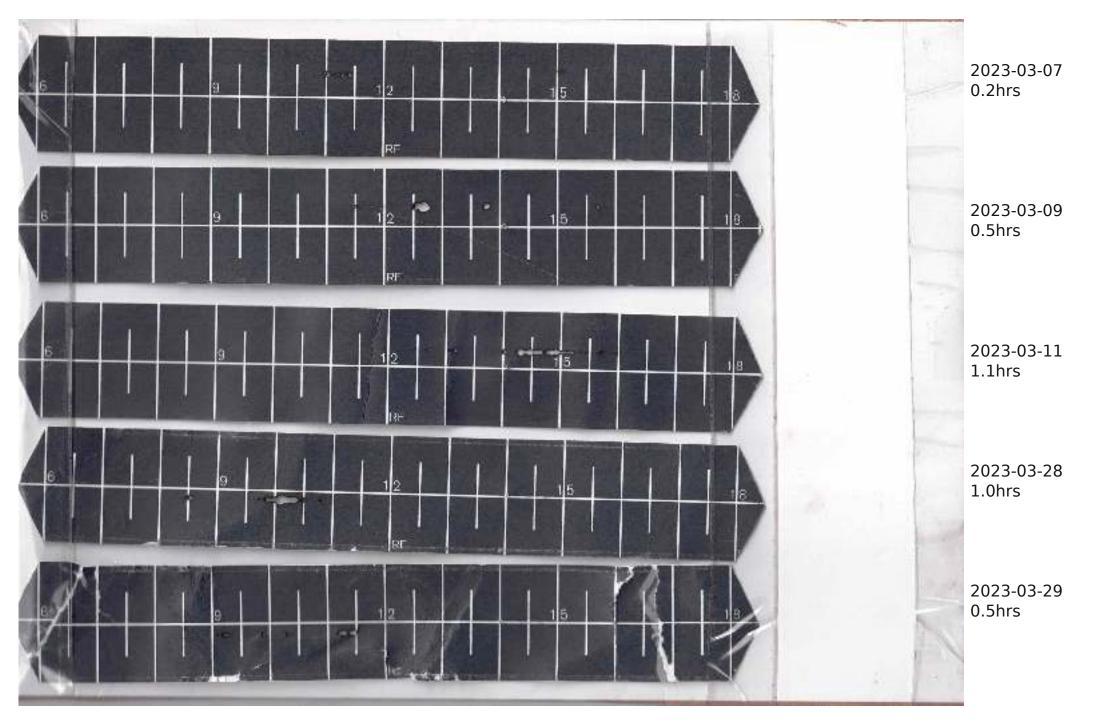

## Campbell Stokes Type Sunshine Recorder Readings 2023

The Sunshine Recorder was erected on 28th April 2022 so readings run from 29th April 2022 with each year as a separate PDF Actual Sunshine Readings are in the Manual Records at https://themetman.net/FGmodules/wx\_stats

Any day with zero sunshine hours is not scanned.

There will be missed days due to holidays and early starts. A script on Antares reduces the pdf for upload to website. The MiddleCard is for the Equinox1st March to 11th AprilThe Bottom Card is for Summer12th Apr to 2nd SeptThe MiddleCard is for the Equinox3rd Sept to 14th OctThe TopCard is for Winter15th Oct to 29th Feb