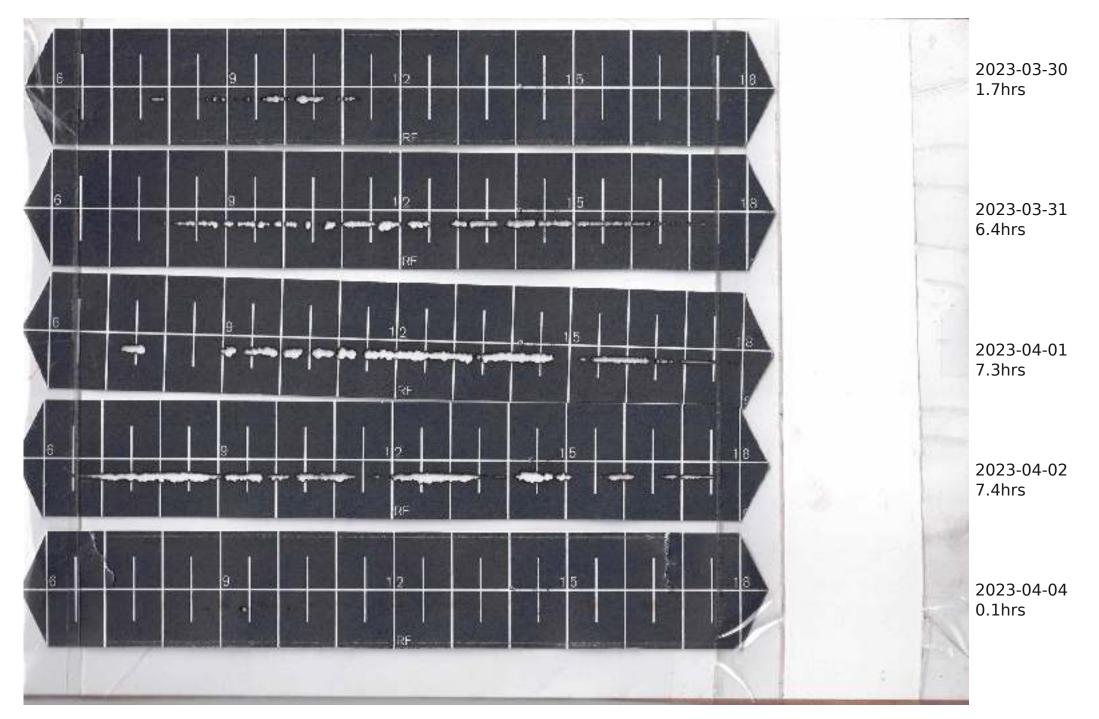

## Campbell Stokes Type Sunshine Recorder Readings 2023

The Sunshine Recorder was erected on 28th April 2022 so readings run from 29th April 2022 with each year as a separate PDF Actual Sunshine Readings are in the Manual Records at https://themetman.net/FGmodules/wx\_stats

Any day with zero sunshine hours is not scanned.

There will be missed days due to holidays and early starts. A script on Antares reduces the pdf for upload to website. The MiddleCard is for the Equinox1st March to 11th AprilThe Bottom Card is for Summer12th Apr to 2nd SeptThe MiddleCard is for the Equinox3rd Sept to 14th OctThe TopCard is for Winter15th Oct to 29th Feb