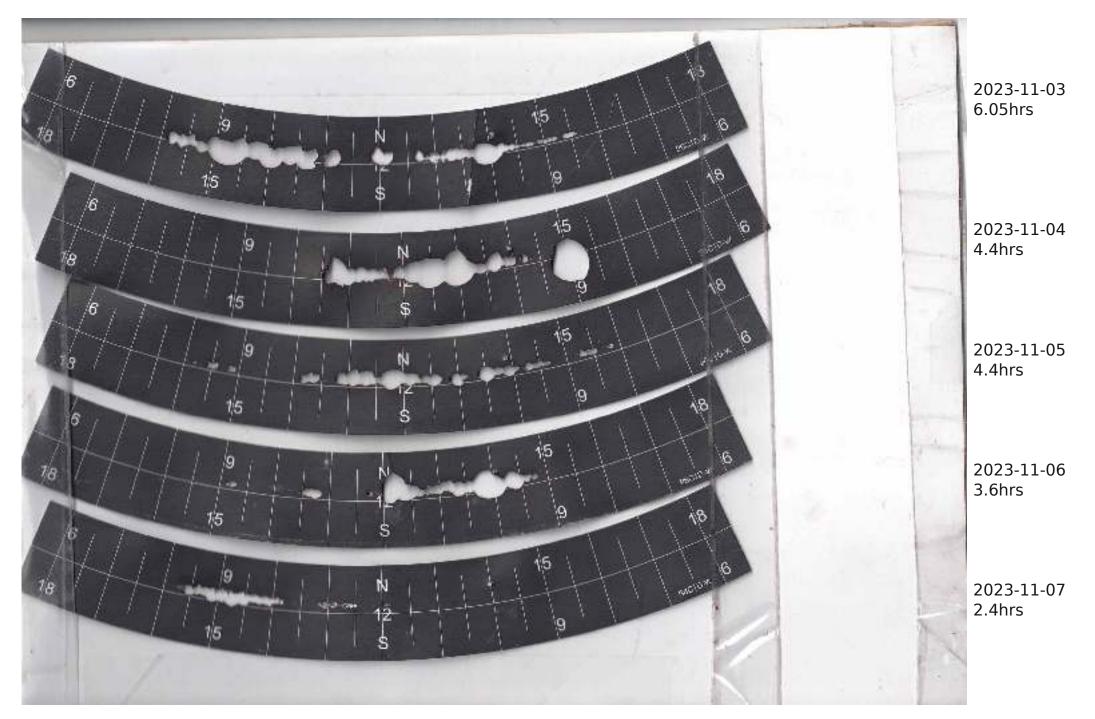

## Campbell Stokes Type Sunshine Recorder Readings 2023

The Sunshine Recorder was erected on 28th April 2022 so readings run from 29th April 2022 with each year as a separate PDF Actual Sunshine Readings are in the Manual Records at https://themetman.net/FGmodules/wx\_stats

Any day with zero sunshine hours is not scanned.

There will be missed days due to holidays and early starts. A script on Antares reduces the pdf for upload to website. The MiddleCard is for the Equinox1st March to 11th AprilThe Bottom Card is for Summer12th Apr to 2nd SeptThe MiddleCard is for the Equinox3rd Sept to 14th OctThe TopCard is for Winter15th Oct to 29th Feb