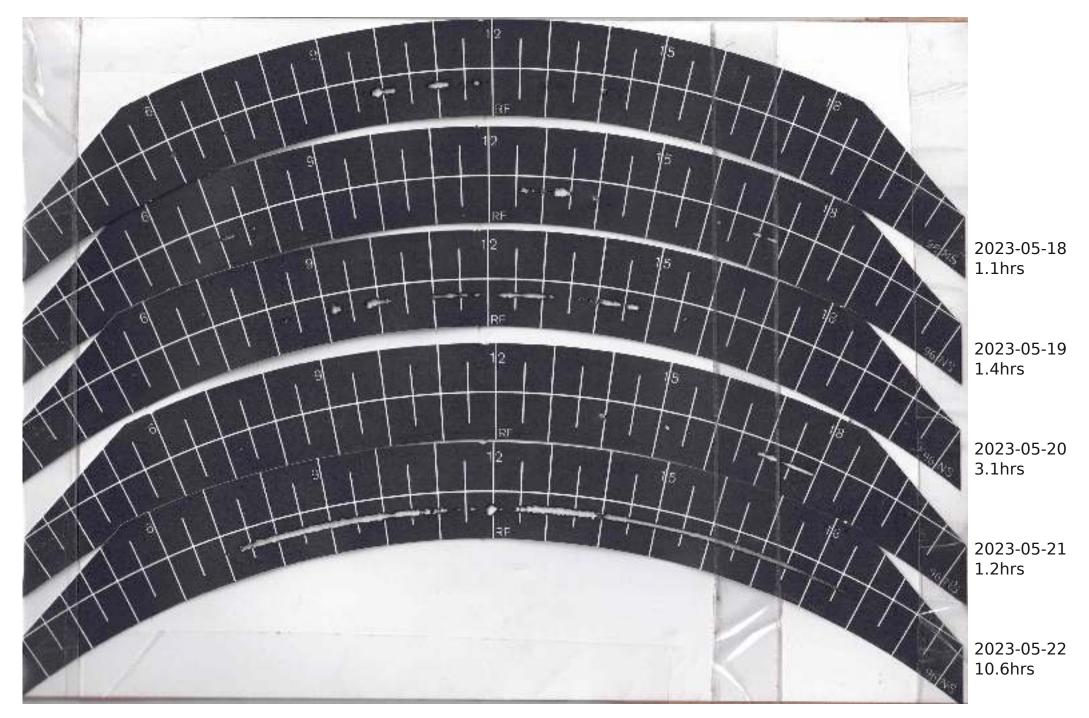

## Campbell Stokes Type Sunshine Recorder Readings 2023

The Sunshine Recorder was erected on 28th April 2022 so readings run from 29th April 2022 with each year as a separate PDF Actual Sunshine Readings are in the Manual Records at https://themetman.net/FGmodules/wx\_stats

Any day with zero sunshine hours is not scanned.

There will be missed days due to holidays and early starts. A script on Antares reduces the pdf for upload to website. The MiddleCard is for the Equinox1st March to 11th AprilThe Bottom Card is for Summer12th Apr to 2nd SeptThe MiddleCard is for the Equinox3rd Sept to 14th OctThe TopCard is for Winter15th Oct to 29th Feb