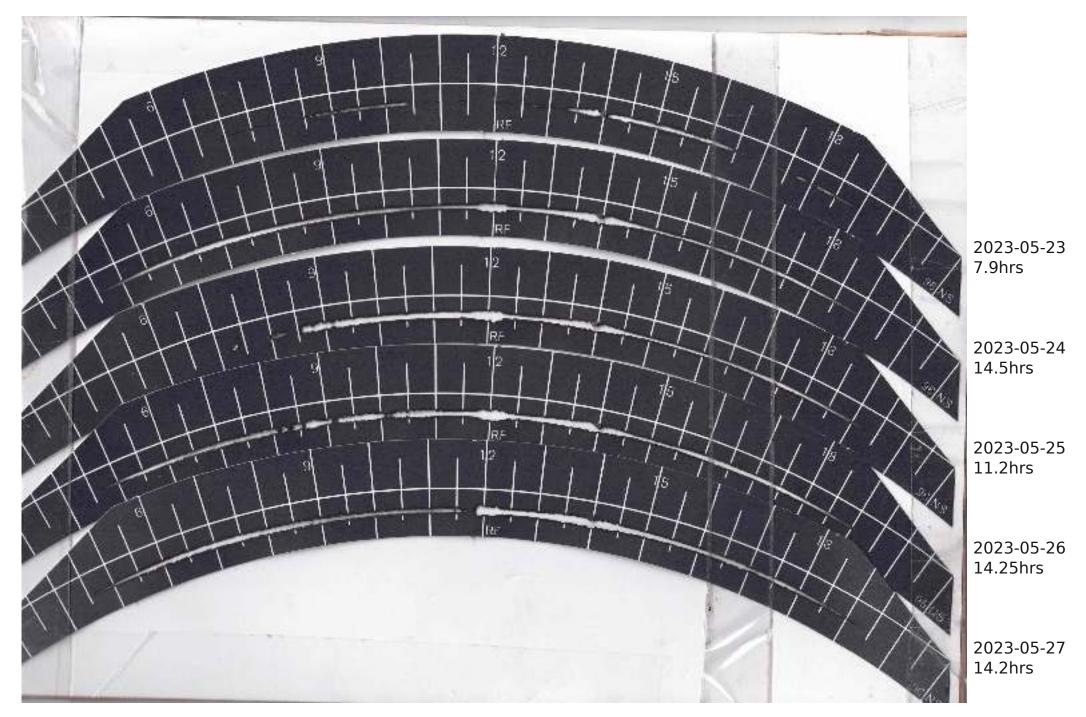

## Campbell Stokes Type Sunshine Recorder Readings 2023

The Sunshine Recorder was erected on 28th April 2022 so readings run from 29th April 2022 with each year as a separate PDF Actual Sunshine Readings are in the Manual Records at https://themetman.net/FGmodules/wx\_stats

Any day with zero sunshine hours is not scanned.

There will be missed days due to holidays and early starts. A script on Antares reduces the pdf for upload to website. The MiddleCard is for the Equinox1st March to 11th AprilThe Bottom Card is for Summer12th Apr to 2nd SeptThe MiddleCard is for the Equinox3rd Sept to 14th OctThe TopCard is for Winter15th Oct to 29th Feb